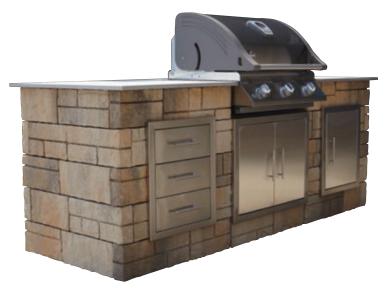

## BORDEAUX<sup>™</sup> SERIES

A timeless stackstone design that allows the fireplace, the grill island, or the brick oven to become the focal point of your outdoor space.

# **BORDEAUX<sup>™</sup> SERIES**

FIREPLACE

2'7"D x 4'3"W x 7'8"H

Wood Boxes 2'1¼"D x 3'3"W x 3'1"H per box

Grill Island 2'6"D x 5'11"W x 3'5"H Brick Oven 42½"D x 53¼"W x 92"H