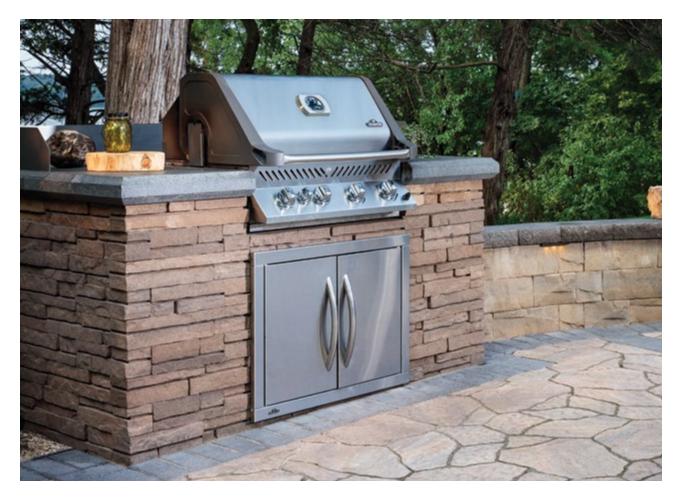

## BRISTOL<sup>™</sup> SERIES

A beautiful combination of tumbled block with Arbel® and Urbana® accents, Bristol's rustic look blends well with virtually any landscape.

Shop Belgard Outdoor Kitchen and Fire Features at Belgard.com/Elements