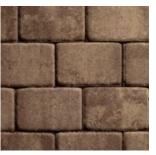

# COUNTRYSIDE

**FIRE PIT KIT** 

8

Enjoy cool evenings with the Countryside Fire Pit Kit while listening to the crackle and enjoying the aroma that only a wood-burning fire pit can provide. Each stone is made from durable dry cast concrete, making a long lasting way to create the ideal outdoor centerpiece.

#### **SHAPES & SIZES**

Fire Pit Kit

4 x 9 / 6 x 8

Round Fire Pit: Outside Diameter is 46" Inside Diameter is 30" Stacks up to 4 rows high Metal ring insert included with a bag of sand