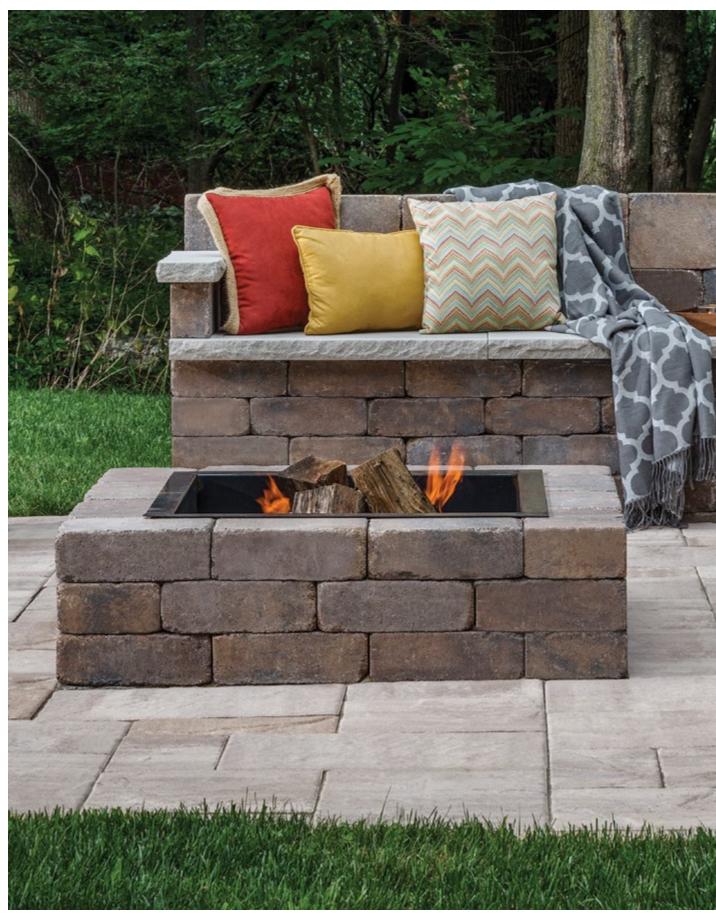

## FIRE PIT KITS

Belgard's Fire Pit Kits install quickly and offer many different looks from the clean and contemporary look of tumbled stone to the natural textures of stacked stone. Kits are available in three popular styles developed to complement most Belgard<sup>®</sup> paving stones and retaining walls.

## **FLAGSTONE FIRE PIT KIT**

<u>ð</u>

With an appearance that emulates the natural textures of and tumbled edges of stacked stone, the Flagstone Fire Pit is an ideal addition to a backyard or other outdoor venue.