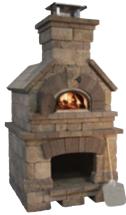

## **BRICK OVENS**

Inspired by traditional oven designs first used over four thousand years ago. The secret is our authentic, low-height Neapolitan dome design. The design creates a unique FlameRoll, which generates high, even temperatures for balanced cooking and genuine wood-fired taste.

Available in Bordeaux<sup>™</sup> and Bristol<sup>™</sup> Series.

Bristol<sup>™</sup> Series Brick Oven