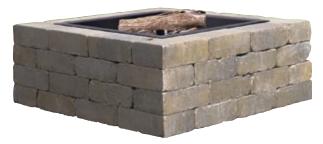

## FIRE PIT KITS

Belgard's Fire Pit Kits install quickly and offer many different looks from the clean and contemporary look of tumbled stone to the natural textures of stacked stone. Kits are available in three popular styles developed to complement most Belgard<sup>®</sup> paving stones and retaining walls.

# COUNTRYSIDE

**FIRE PIT KIT** 

8

Enjoy cool evenings with the Countryside Fire Pit Kit while listening to the crackle and enjoying the aroma that only a wood-burning fire pit can provide. Each stone is made from durable dry cast concrete, making a long lasting way to create the ideal outdoor centerpiece.

#### **SHAPES & SIZES**

Fire Pit Kit

4 x 9 / 6 x 8

Round Fire Pit: Outside Diameter is 46" Inside Diameter is 30" Stacks up to 4 rows high Metal ring insert included with a bag of sand