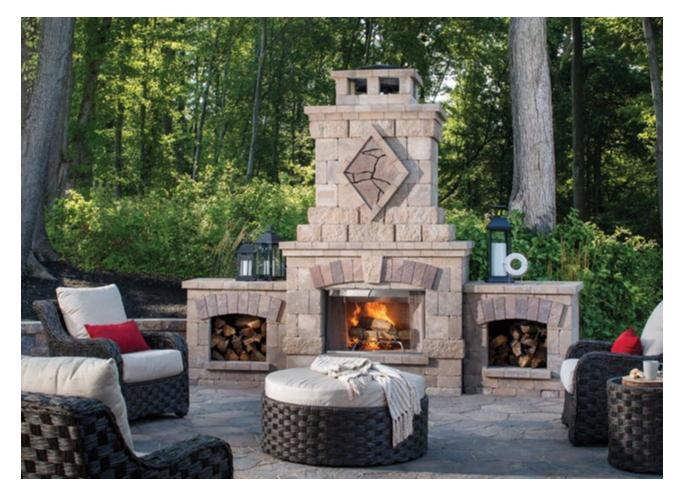

# **OUTDOOR FIRE FEATURES AND KITCHENS**

Browse our outdoor kitchen collections and fireplace kits to find the right centerpiece for your al fresco experience.

## BORDEAUX<sup>™</sup> SERIES

A timeless stackstone design that allows the fireplace, the grill island, or the brick oven to become the focal point of your outdoor space.