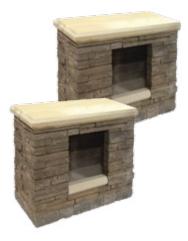

## BORDEAUX<sup>™</sup> SERIES

A timeless stackstone design that allows the fireplace, the grill island, or the brick oven to become the focal point of your outdoor space.

# **BORDEAUX<sup>™</sup> SERIES**

FIREPLACE

2'7"D x 4'3"W x 7'8"H

Wood Boxes 2'1¼"D x 3'3"W x 3'1"H per box

Grill Island 2'6"D x 5'11"W x 3'5"H Brick Oven 42½"D x 53¼"W x 92"H