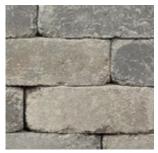

## FIRE PIT KITS

Belgard's Fire Pit Kits install quickly and offer many different looks from the clean and contemporary look of tumbled stone to the natural textures of stacked stone. Kits are available in three popular styles developed to complement most Belgard<sup>®</sup> paving stones and retaining walls.

Weston Stone<sup>™</sup> Fire Pit Kit