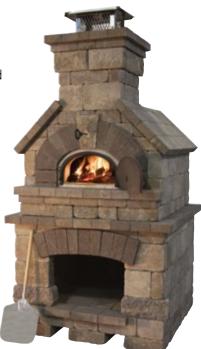

## **BRICK OVENS**

Inspired by traditional oven designs first used over four thousand years ago. The secret is our authentic, low-height Neapolitan dome design. The design creates a unique FlameRoll, which generates high, even temperatures for balanced cooking and genuine wood-fired taste.

Available in Bordeaux<sup>™</sup> and Bristol<sup>™</sup> Series.

Bristol<sup>™</sup> Series Brick Oven

# **BRISTOL<sup>™</sup> SERIES**

FIREPLACE

2'7"D x 4'3"W x 7'8"H

Wood Boxes 2'4"D x 3'W x 3'3"H per box

Grill Island 3'D x 6'4"W x 4'4"H

Brick Oven 4'D x 4'W x 8'5"H

Hearth 2'D x 5'W x 11"H