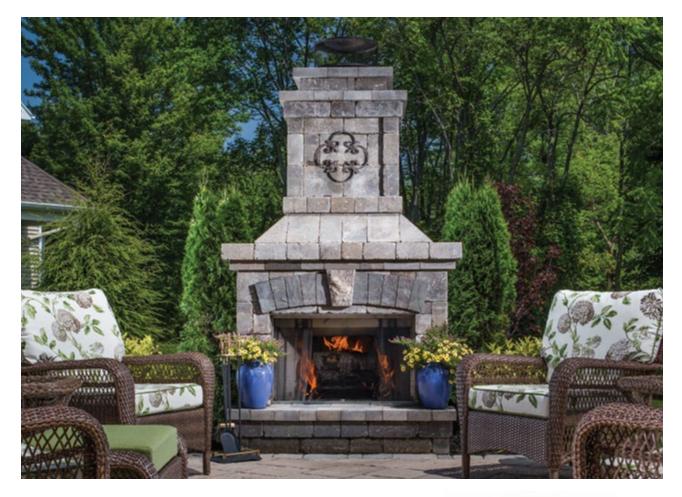

## BORDEAUX<sup>™</sup> SERIES

A timeless stackstone design that allows the fireplace, the grill island, or the brick oven to become the focal point of your outdoor space.

# **BORDEAUX<sup>™</sup> SERIES**

FIREPLACE

2'7"D x 4'3"W x 7'8"H

Wood Boxes 2'1¼"D x 3'3"W x 3'1"H per box

Grill Island 2'6"D x 5'11"W x 3'5"H Brick Oven 42½"D x 53¼"W x 92"H