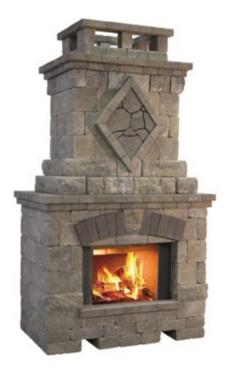

# **BRISTOL<sup>™</sup> SERIES**

FIREPLACE

2'7"D x 4'3"W x 7'8"H

Wood Boxes 2'4"D x 3'W x 3'3"H per box

Grill Island 3'D x 6'4"W x 4'4"H

Brick Oven 4'D x 4'W x 8'5"H

Hearth 2'D x 5'W x 11"H