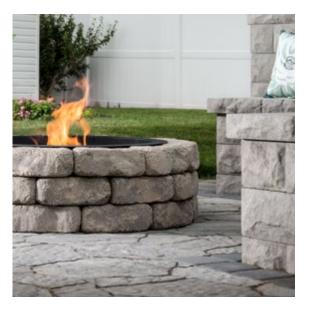

# COUNTRYSIDE

**FIRE PIT KIT** 

8

Enjoy cool evenings with the Countryside Fire Pit Kit while listening to the crackle and enjoying the aroma that only a wood-burning fire pit can provide. Each stone is made from durable dry cast concrete, making a long lasting way to create the ideal outdoor centerpiece.

#### **SHAPES & SIZES**

Fire Pit Kit

4 x 9 / 6 x 8

Round Fire Pit: Outside Diameter is 46" Inside Diameter is 30" Stacks up to 4 rows high Metal ring insert included with a bag of sand