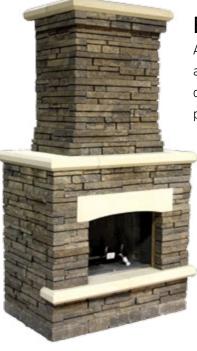

# **BRIGHTON<sup>™</sup> SERIES**

FIREPLACE

3'4"D x 4'4"W x 8'4"H

Wood Boxes 2'4"D x 2'8"W x 2'11"H per box

Fireplace 3'4"D x 4'8"W x 8'4"H