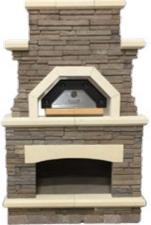

## **BRICK OVENS**

Inspired by traditional oven designs first used over four thousand years ago. The secret is our authentic, low-height Neapolitan dome design. The design creates a unique FlameRoll, which generates high, even temperatures for balanced cooking and genuine wood-fired taste.

Available in Bordeaux<sup>™</sup> and Bristol<sup>™</sup> Series.

Bristol<sup>™</sup> Series Brick Oven

# **BRISTOL<sup>™</sup> SERIES**

FIREPLACE

2'7"D x 4'3"W x 7'8"H

Wood Boxes 2'4"D x 3'W x 3'3"H per box

Grill Island 3'D x 6'4"W x 4'4"H

Brick Oven 4'D x 4'W x 8'5"H

Hearth 2'D x 5'W x 11"H