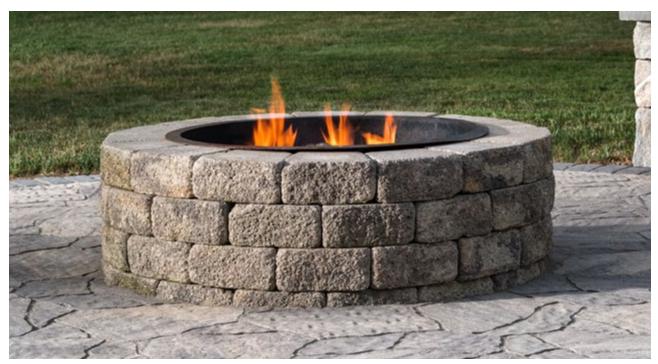

## **FLAGSTONE FIRE PIT KIT**

<u>ð</u>

With an appearance that emulates the natural textures of and tumbled edges of stacked stone, the Flagstone Fire Pit is an ideal addition to a backyard or other outdoor venue.

#### **SHAPES & SIZES**

Fire Pit Kit

4 x 11 / 8 x 6

Round Fire Pit: *Outside Diameter is 43"* Inside Diameter is 30" Stacks up to 3 rows high Metal ring insert included with a bag of sand WESTON STONE<sup>™</sup>