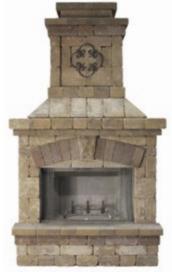

## BORDEAUX<sup>™</sup> SERIES

A timeless stackstone design that allows the fireplace, the grill island, or the brick oven to become the focal point of your outdoor space.

# **BORDEAUX<sup>™</sup> SERIES**

FIREPLACE

2'7"D x 4'3"W x 7'8"H

Wood Boxes 2'1¼"D x 3'3"W x 3'1"H per box

Grill Island 2'6"D x 5'11"W x 3'5"H Brick Oven 42½"D x 53¼"W x 92"H