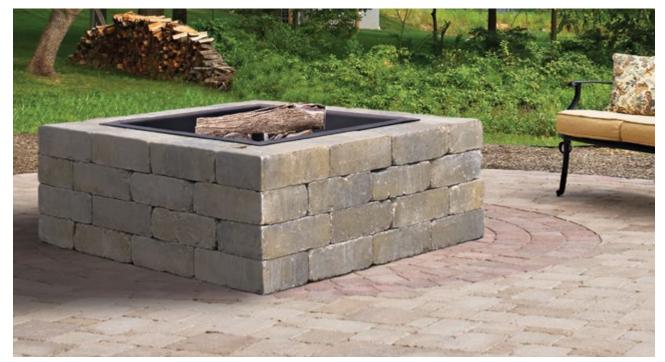

## FIRE PIT KITS

Belgard's Fire Pit Kits install quickly and offer many different looks from the clean and contemporary look of tumbled stone to the natural textures of stacked stone. Kits are available in three popular styles developed to complement most Belgard<sup>®</sup> paving stones and retaining walls.

#### Fire Pit Kit

4 x 8 x 12

Square Fire Pit: Inside Dimension 28" Outside Dimension 44" Stacks up to 4 rows high Metal insert and fire brick included

Danville Blend