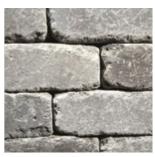

## **FLAGSTONE FIRE PIT KIT**

<u>ð</u>

With an appearance that emulates the natural textures of and tumbled edges of stacked stone, the Flagstone Fire Pit is an ideal addition to a backyard or other outdoor venue.

#### **SHAPES & SIZES**

Fire Pit Kit

4 x 11 / 8 x 6

Round Fire Pit: *Outside Diameter is 43"* Inside Diameter is 30" Stacks up to 3 rows high Metal ring insert included with a bag of sand WESTON STONE<sup>™</sup>