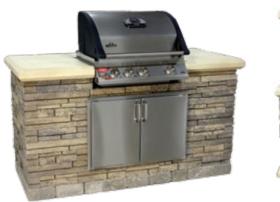

## BORDEAUX<sup>™</sup> SERIES

A timeless stackstone design that allows the fireplace, the grill island, or the brick oven to become the focal point of your outdoor space.

## BRISTOL<sup>™</sup> SERIES

A beautiful combination of tumbled block with Arbel® and Urbana® accents, Bristol's rustic look blends well with virtually any landscape.

Shop Belgard Outdoor Kitchen and Fire Features at Belgard.com/Elements