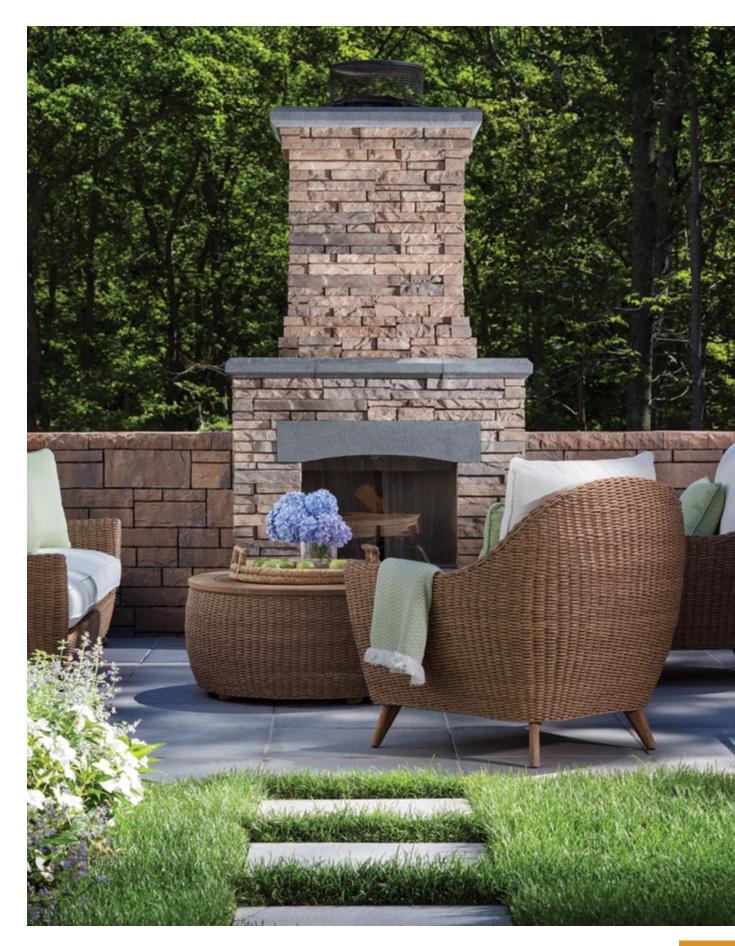

# **OUTDOOR FIRE FEATURES AND KITCHENS**

Browse our outdoor kitchen collections and fireplace kits to find the right centerpiece for your al fresco experience.

## BORDEAUX<sup>™</sup> SERIES

A timeless stackstone design that allows the fireplace, the grill island, or the brick oven to become the focal point of your outdoor space.