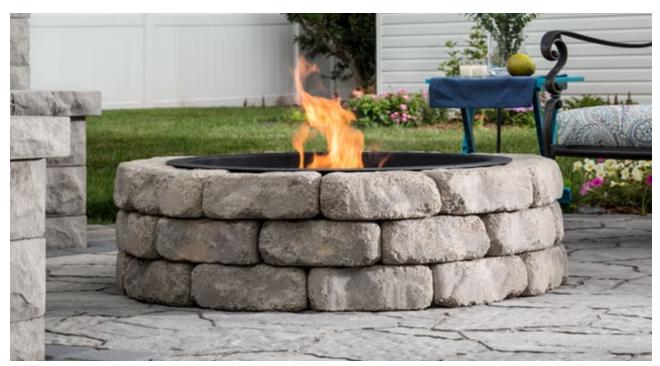

# COUNTRYSIDE

**FIRE PIT KIT** 

8

Enjoy cool evenings with the Countryside Fire Pit Kit while listening to the crackle and enjoying the aroma that only a wood-burning fire pit can provide. Each stone is made from durable dry cast concrete, making a long lasting way to create the ideal outdoor centerpiece.

#### **SHAPES & SIZES**

Fire Pit Kit

4 x 9 / 6 x 8

Round Fire Pit: Outside Diameter is 46" Inside Diameter is 30" Stacks up to 4 rows high Metal ring insert included with a bag of sand