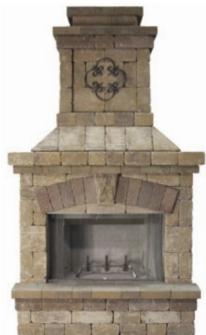

# **BORDEAUX<sup>™</sup> SERIES**

FIREPLACE

2'7"D x 4'3"W x 7'8"H

Wood Boxes 2'1¼"D x 3'3"W x 3'1"H per box

Grill Island 2'6"D x 5'11"W x 3'5"H Brick Oven 42½"D x 53¼"W x 92"H