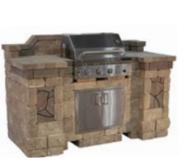

## BORDEAUX<sup>™</sup> SERIES

A timeless stackstone design that allows the fireplace, the grill island, or the brick oven to become the focal point of your outdoor space.

# **BORDEAUX<sup>™</sup> SERIES**

FIREPLACE

2'7"D x 4'3"W x 7'8"H

Wood Boxes 2'1¼"D x 3'3"W x 3'1"H per box

Grill Island 2'6"D x 5'11"W x 3'5"H Brick Oven 42½"D x 53¼"W x 92"H

# **BRISTOL<sup>™</sup> SERIES**

FIREPLACE

2'7"D x 4'3"W x 7'8"H

Wood Boxes 2'4"D x 3'W x 3'3"H per box

Grill Island 3'D x 6'4"W x 4'4"H

Brick Oven 4'D x 4'W x 8'5"H

Hearth 2'D x 5'W x 11"H