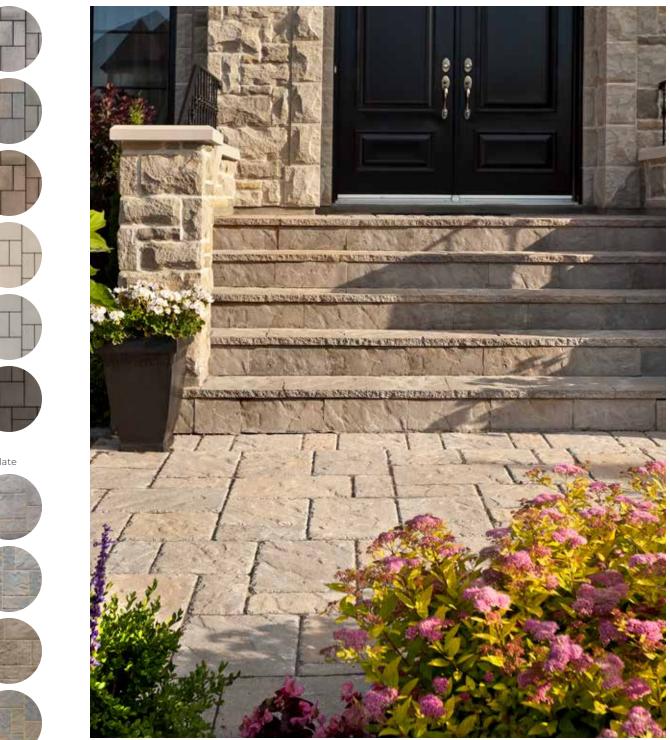

## A step in the right direction.

Leveling up the landscaping game is simple when you take the right steps. From enchanted garden paths to practical patio stairways and every step in between, Techo-Bloc gives your outdoor projects a lift with a product selection that spans from classic to contemporary. For makeovers that are nothing short of magical, our maintenance-free overlay systems are a beautiful way to lend new life to timeworn poured concrete.

### Borealis Step (\$) (\*)

Hazelnut Brandy

Sauvignon Oak

Smoked Pine

Height: 6 in

15 ¾ × 16 × 48

Hazelnut Brandy

Rock Garden Brown

Riviera

# $\underset{\text{Step }\widehat{\textbf{T}}\ \textcircled{\$}}{\text{Raffinato}}$

Greyed Nickel

#### Height: 7 ¼16 in

14 ½ × 42

Riviera

#### 48" Double-Sided

Height: 6 in

14 7⁄8 × 14 ½ × 48

15 ¼ × 14 ½ × 60

60"

Height: 6 in

Baja Beige

Rock Garden Brown

#### Height: 6 in

15 × 60