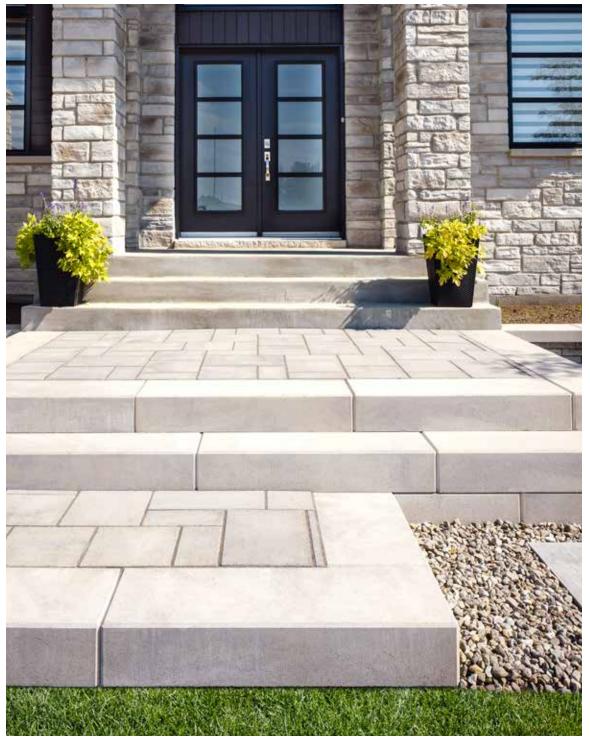

## Venetian & Blu 45 mm

(T) ❀ Step, riser & flooring overlay system

Venetian Chestnut Brown & Blu 45 mm Sandlewood

Blu 45 mm / Various sizes

Height: 1 ¾ in

13 × 19 ½

#### Venetian Cap Venetian Riser

Smooth: 14 × 15 5/8

Slate: 14 × 16