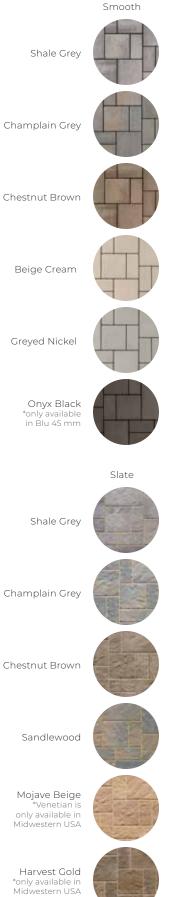

## Venetian & Blu 45 mm

(T) ❀ Step, riser & flooring overlay system

Venetian Chestnut Brown & Blu 45 mm Sandlewood

Blu 45 mm / Various sizes

Height: 1 ¾ in

13 × 19 ½

#### Venetian Cap Venetian Riser

Smooth: 14 × 15 5/8

Slate: 14 × 16