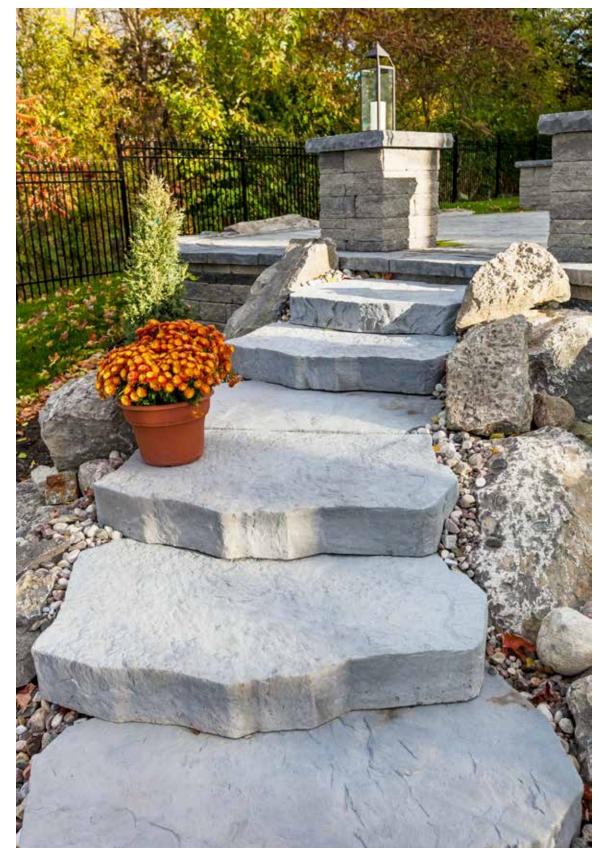

### Borealis Step (\$) (\*)

Hazelnut Brandy

Sauvignon Oak

Smoked Pine

Height: 6 in

15 ¾ × 16 × 48

Hazelnut Brandy

Rock Garden Brown

Riviera