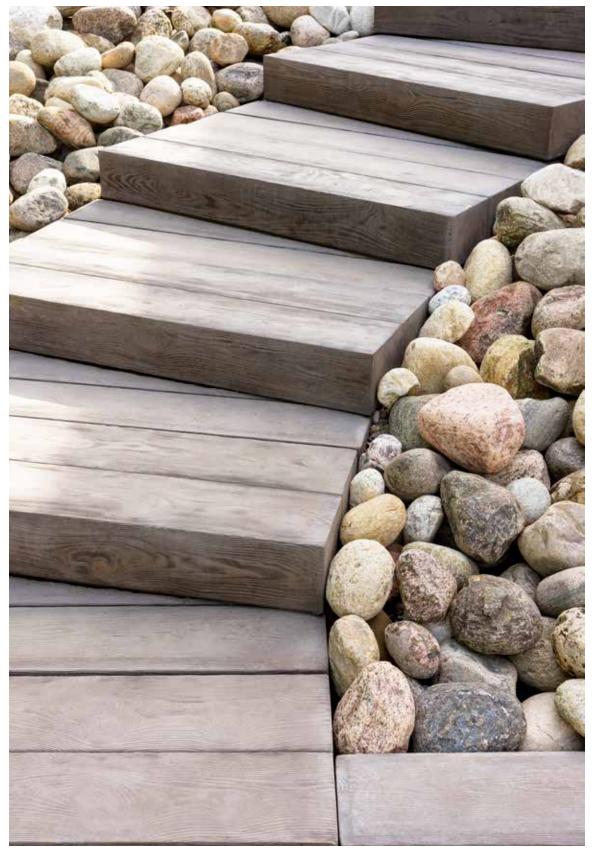

# Steps

## A step in the right direction.

Leveling up the landscaping game is simple when you take the right steps. From enchanted garden paths to practical patio stairways and every step in between, Techo-Bloc gives your outdoor projects a lift with a product selection that spans from classic to contemporary. For makeovers that are nothing short of magical, our maintenance-free overlay systems are a beautiful way to lend new life to timeworn poured concrete.

# $\underset{\text{Step }\widehat{\textbf{T}}\ \textcircled{\$}}{\text{Raffinato}}$

Greyed Nickel

#### Height: 7 ¼16 in

14 ½ × 42

Riviera