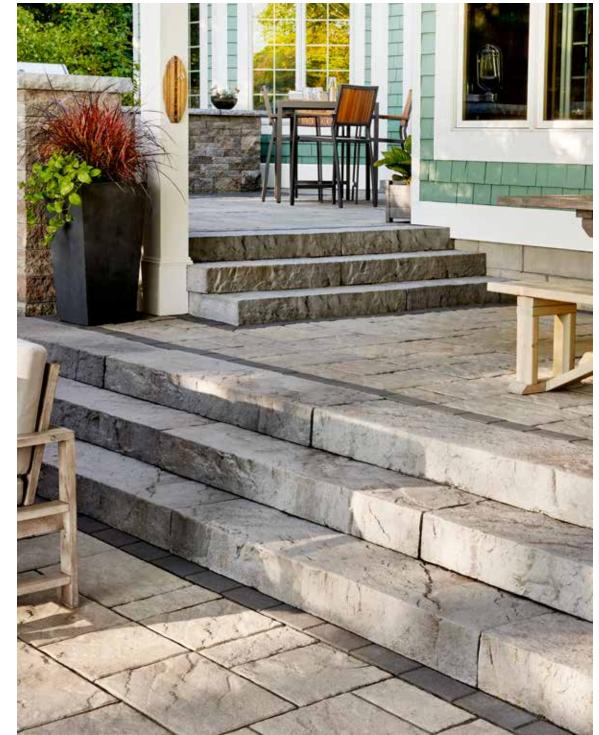

# $\underset{\text{Step }\widehat{\textbf{T}}\ \textcircled{\$}}{\text{Raffinato}}$

Greyed Nickel

#### Height: 7 ¼16 in

14 ½ × 42

Riviera