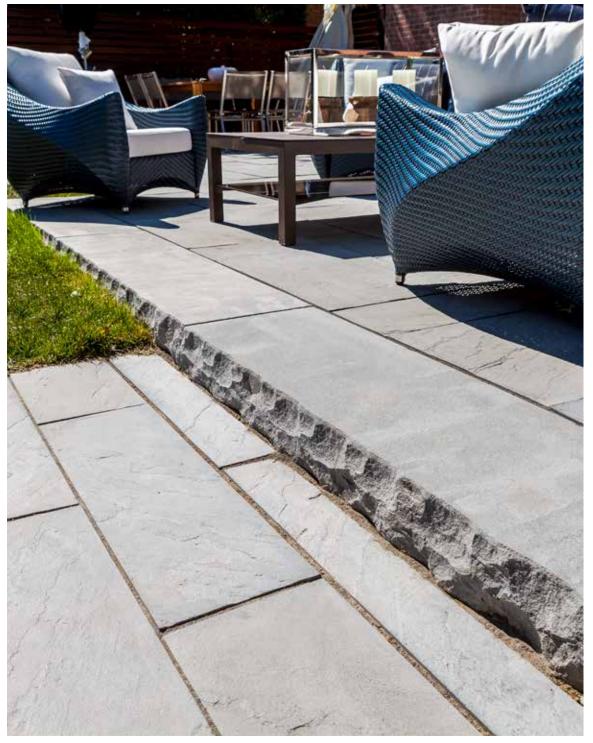

#### 48" Double-Sided

Height: 6 in

14 7⁄8 × 14 ½ × 48

15 ¼ × 14 ½ × 60

60"

Height: 6 in

Baja Beige

Rock Garden Brown

Riviera

#### Height: 6 in

15 × 60