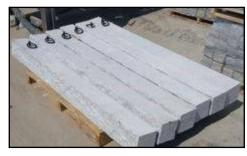

## SPECIALTY ITEMS

Old World Cobble® offers fully assembled mailbox posts in Gray Granite as well as Blue Mist Granite. 6 posts per pallet. 2 sides Rock faced, 2 sides thermal finish. 6" x 6" or 7"x 7", all are 7' tall.