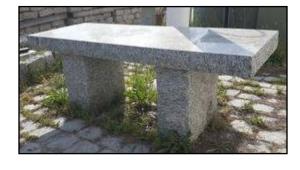

OWC bird baths have an 18" diameter bowl which is 4" thick and 2.5" deep.

BENCHES from Old World Cobble® Are 48" X 18" X 3"