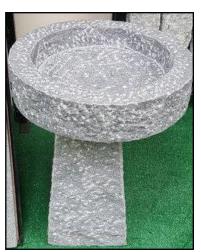

Gray Granite Hitching Posts from OWC.

Assembled at our facility in Swansea, MA. Made from gray granite, rocked on 2 sides, thermalled

2 sides. The posts are 6" x 6" x 6' tall.

Old World Cobble® distributes stone birdbaths in both Gray Granite (pictured left) and Blue Mist Granite.

OWC bird baths have an 18" diameter bowl which is 4" thick and 2.5" deep.

BENCHES from Old World Cobble® Are 48" X 18" X 3"