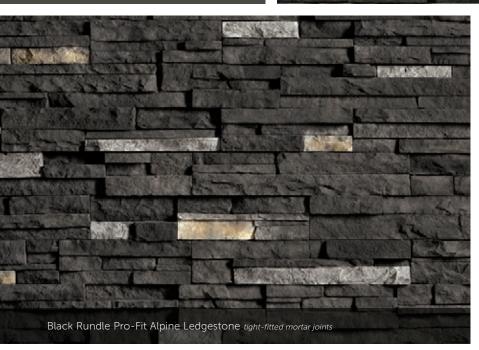

# Black Mountain® Pro-Fit Alpine Ledgestone tight-fitted mortar joints

## PRO-FIT® ALPINE LEDGESTONE

LENGTH THICKNESS CORNER RETURNS 8", 12", 20" 3/4" – 2 1/4" 4", 8", 12"