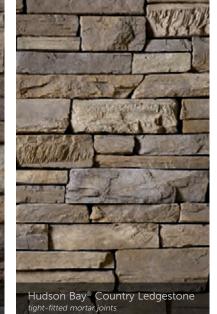

, 12"









# Black Mountain® Pro-Fit Alpine Ledgestone tight-fitted mortar joints

## PRO-FIT® ALPINE LEDGESTONE

LENGTH THICKNESS CORNER RETURNS 8", 12", 20" 3/4" – 2 1/4" 4", 8", 12"













## HEWN STONE™

PLEASE NOTE:
EACH SIZE IS SOLD SEPARATELY. MULTIPLE SIZES ARE SHOWN.

| SIZE | HEIGHT | LENGTH | THICKNESS | CORNER RE |
|------|--------|--------|-----------|-----------|
|      |        |        | 1 1/2"    |           |
| 314  |        |        | 1 1/2"    |           |
| 514  |        |        | 1 1/2"    | 3", 10"   |
| 522  |        |        | 1 1/2"    | 3", 10"   |
| 822  |        |        | 1 1/2"    | 3", 10"   |









## Fossil Reef Coral Stone 1/2" mortar joints

## Parchment™ Cast-Fit

### CAST-FIT®







CORAL STONE

## COUNTRY LEDGESTONE



































## Aspen Southern Ledgestone 1/2" mortar joints

## SOUTHERN LEDGESTONE























## A FIRST IMPRESSION SET IN STONE.

into your dream home? That excitement and pride never goes away when you enhance the exterior of your home with our Cultured Stone veneers.

Whether pulling into your driveway or catching a parting glimpse in the rearview mirror, the character and charm of a Cultured Stone exterior makes a bold and lasting impression. Realtors call it "curb appeal." You'll call it utter perfection.

## Aspen Dressed Fieldstone 1/2" mortar joints

## DRESSED FIELDSTONE















## BLEND TO MIX, MATCH AND MESMERIZE.



## Chardonnay Old Country Fieldstone 1/2" mortar joints

## OLD COUNTRY FIELDSTONE











## DEL MARE LEDGESTONE®

 HEIGHT
 LENGTH
 THIC