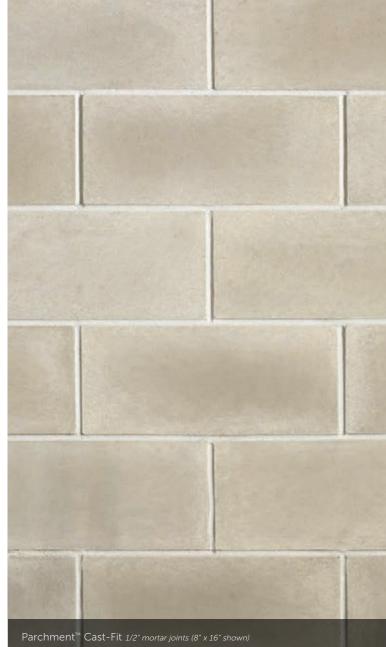

## Parchment™ Cast-Fit

### CAST-FIT®

CORAL STONE

## CELEBRATING

THE SPACES IN BETWEEN.

While our gorgeous Cultured Stone veneers tend to be the center of attention, it's often the grouting styles in between that can really make a difference. Creating the right mortar joint for a project is a matter of choosing not only the perfect color, but also the right width—a choice that naturally affects the total square footage. And while a standard mortar joint is typically 1/2" in width, some stone textures allow for a dry stacked, tight-fitted joint to achieve a clean, tailored appearance.