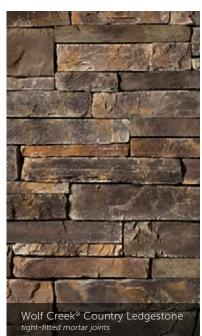

# Black Mountain® Pro-Fit Alpine Ledgestone tight-fitted mortar joints

## PRO-FIT® ALPINE LEDGESTONE

LENGTH THICKNESS CORNER RETURNS 8", 12", 20" 3/4" – 2 1/4" 4", 8", 12"













## HEWN STONE™

PLEASE NOTE:
EACH SIZE IS SOLD SEPARATELY. MULTIPLE SIZES ARE SHOWN.

| SIZE | HEIGHT | LENGTH | THICKNESS | CORNER RE |
|------|--------|--------|-----------|-----------|
|      |        |        | 1 1/2"    |           |
| 314  |        |        | 1 1/2"    |           |
| 514  |        |        | 1 1/2"    | 3", 10"   |
| 522  |        |        | 1 1/2"    | 3", 10"   |
| 822  |        |        | 1 1/2"    | 3", 10"   |









## Fossil Reef Coral Stone 1/2" mortar joints

## Parchment™ Cast-Fit

### CAST-FIT®







CORAL STONE

## COUNTRY LEDGESTONE



































## Aspen Southern Ledgestone 1/2" mortar joints

## SOUTHERN LEDGESTONE























## A FIRST IMPRESSION SET IN STONE.

into your dream home? That excitement and pride never goes away when you enhance the exterior of your home with our Cultured Stone veneers.

Whether pulling into your driveway or catching a parting glimpse in the rearview mirror, the character and charm of a Cultured Stone exterior makes a bold and lasting impression. Realtors call it "curb appeal." You'll call it utter perfection.

## Aspen Dressed Fieldstone 1/2" mortar joints

## DRESSED FIELDSTONE















## BLEND TO MIX, MATCH AND MESMERIZE.



## Chardonnay Old Country Fieldstone 1/2" mortar joints

## OLD COUNTRY FIELDSTONE











## DEL MARE LEDGESTONE®

 HEIGHT
 LENGTH
 THICKNESS
 CORNE