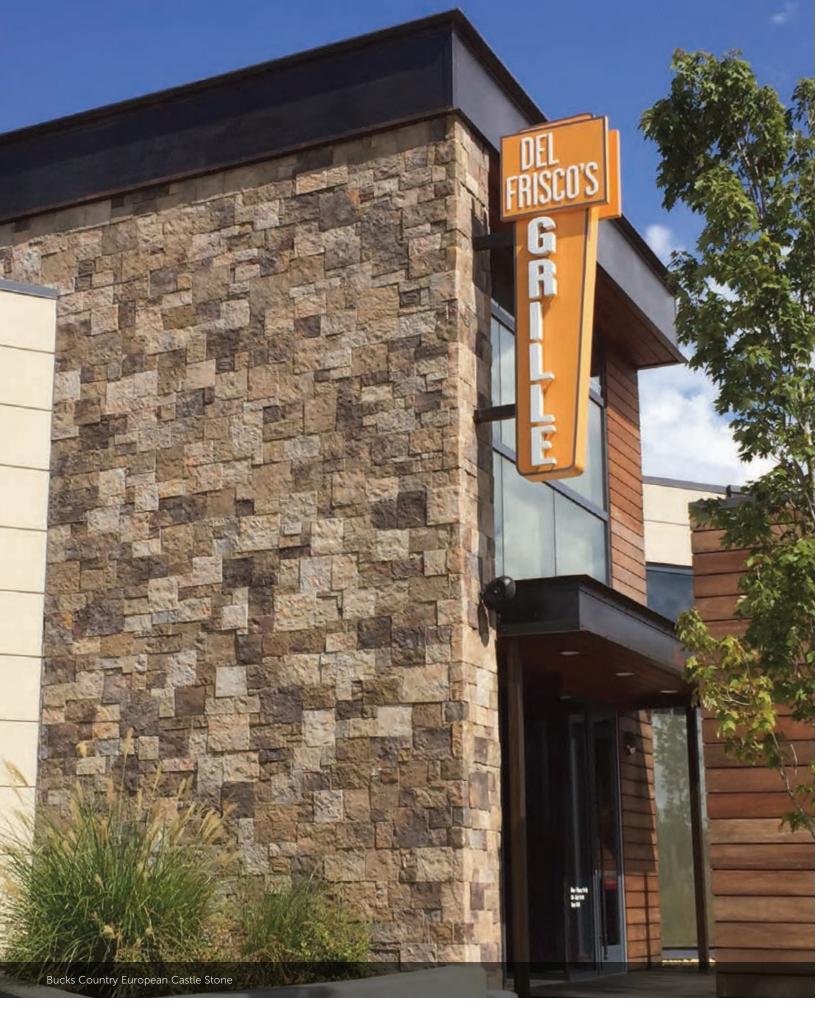

oors. With Cultured Stone veneers, an exciting new era comes to life inside the home with cleverly designed interior creations that transform simple backsplashes, accent walls, columns and fireplaces into stunning works of timeless art.



# Chardonnay Cobblefield 1/2" mortar joints



## COBBLEFIELD®











## LIMESTONE









## FALL IN LOVE WITH OUTDOOR LIVING.

If home is where the heart is, your outdoor space is where the real love affair is waiting to unfold. Think of it - a canvas of possibilities waiting to be designed and enjoyed with a gorgeous stone fireplace, a dramatic fountain or even an entire outdoor room. With Cultured Stone veneers serving as the backdrop, even the simplest outdoor activities become unforgettable moments all day long and deep into a moonlit night.





## EUROPEAN CASTLE STONE





## ROCKFACE

# Suede Drystack Ledgestone tight-fitted mortar joints

## DRYSTACK LEDGESTONE

LENGTH THICKNESS CORNER RETURNS 4" – 16" 1 ½" – 2 ½" 2" – 10"





## RIVER ROCK









## STREAM STONE

THICKNESS CORNER RETURNS 1 ½" – 3 ½" 4" – 9 ¼"





## CULTURED BRICK® VENEER

HEIGHT LENGTH THICKNESS CORNER RETURNS

Used Brick 21/6" - 21/6" 71/6" - 81/6" 3/4" 4", 8"

Handmade Brick 23/4" 81/16" 3/4", 51/6", 81/4"







CREATING THE

## ULTIMATE IMPULSE BUY.

Today's savvy consumer wants more than a product when they're out shopping—they also want a memorable experience. With Cultured Stone veneers, a storefront, restaurant or hotel is sending a subtle but significant message about what their patrons can expect the moment they step inside. From chic and s