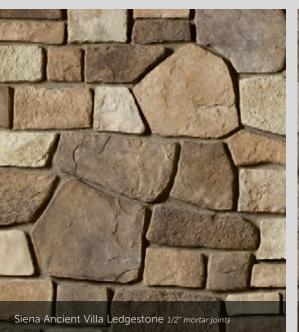

### ANCIENT VILLA LEDGESTONE<sup>®</sup>

THICKNESS CORNER RETURNS
1 1/4" - 1 3/4" 4" - 12"

Umber Creek Ancient Villa Ledgestone Overgrouted Mortar Joints

A PAST REMEMBERED.