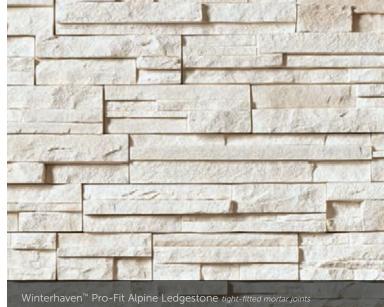

## PRO-FIT® ALPINE LEDGESTONE

LENGTH THICKNESS CORNER RETURNS 8", 12", 20" 3/4" – 2 1/4" 4", 8", 12"