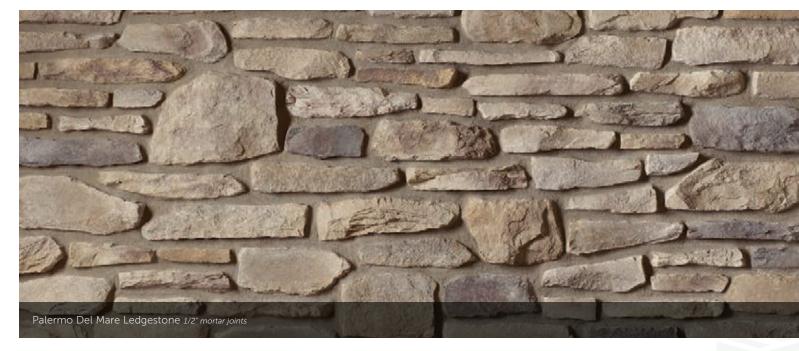

## DEL MARE LEDGESTONE®

 HEIGHT
 LENGTH
 THICKNESS
 CORNER RETURNS

 1\* - 9 ¼\*
 4 ½\* - 16\*
 ¾\* - 1 ¾\*
 4\* - 12\*