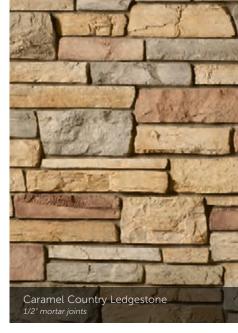

/2" 4", 8", 12"









# Black Mountain® Pro-Fit Alpine Ledgestone tight-fitted mortar joints

## PRO-FIT® ALPINE LEDGESTONE

LENGTH THICKNESS CORNER RETURNS 8", 12", 20" 3/4" – 2 1/4" 4", 8", 12"













## HEWN STONE™

PLEASE NOTE:
EACH SIZE IS SOLD SEPARATELY. MULTIPLE SIZES ARE SHOWN.

| SIZE | HEIGHT | LENGTH | THICKNESS | CORNER RE |
|------|--------|--------|-----------|-----------|
|      |        |        | 1 1/2"    |           |
| 314  |        |        | 1 1/2"    |           |
| 514  |        |        | 1 1/2"    | 3", 10"   |
| 522  |        |        | 1 1/2"    | 3", 10"   |
| 822  |        |        | 1 1/2"    | 3", 10"   |









## Fossil Reef Coral Stone 1/2" mortar joints

## Parchment™ Cast-Fit

### CAST-FIT®







CORAL STONE

## COUNTRY LEDGESTONE



































## Aspen Southern Ledgestone 1/2" mortar joints

## SOUTHERN LEDGESTONE























## A FIRST IMPRESSION SET IN STONE.

into your dream home? That excitement and pride never goes away when you enhance the exterior of your home with our Cultured Stone veneers.

Whether pulling into your driveway or catching a parting glimpse in the rearview mirror, the character and charm of a Cultured Stone exterior makes a bold and lasting impression. Realtors call it "curb appeal." You'll call it utter perfection.

## Aspen Dressed Fieldstone 1/2" mortar joints

## DRESSED FIELDSTONE















## BLEND TO MIX, MATCH AND MESMERIZE.



## Chardonnay Old Country Fieldstone 1/2" mortar joints

## OLD COUNTRY FIELDSTONE











## DEL MARE LEDGESTONE®

 HEIGHT
 LE