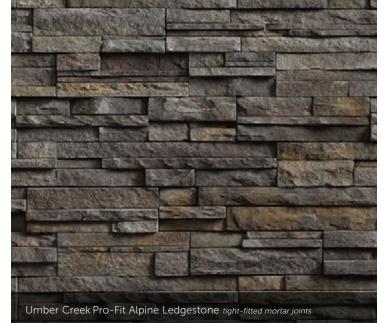

# Black Mountain® Pro-Fit Alpine Ledgestone tight-fitted mortar joints

## PRO-FIT® ALPINE LEDGESTONE

LENGTH THICKNESS CORNER RETURNS 8", 12", 20" 3/4" – 2 1/4" 4", 8", 12"