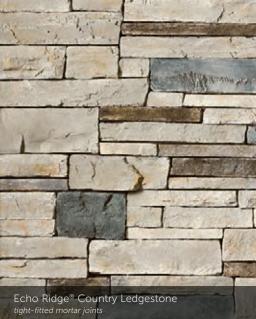

4", 8", 12"









# Black Mountain® Pro-Fit Alpine Ledgestone tight-fitted mortar joints

## PRO-FIT® ALPINE LEDGESTONE

LENGTH THICKNESS CORNER RETURNS 8", 12", 20" 3/4" – 2 1/4" 4", 8", 12"













## HEWN STONE™

PLEASE NOTE:
EACH SIZE IS SOLD SEPARATELY. MULTIPLE SIZES ARE SHOWN.

| SIZE | HEIGHT | LENGTH | THICKNESS | CORNER RE |
|------|--------|--------|-----------|-----------|
|      |        |        | 1 1/2"    |           |
| 314  |        |        | 1 1/2"    |           |
| 514  |        |        | 1 1/2"    | 3", 10"   |
| 522  |        |        | 1 1/2"    | 3", 10"   |
| 822  |        |        | 1 1/2"    | 3", 10"   |









## Fossil Reef Coral Stone 1/2" mortar joints

## Parchment™ Cast-Fit

### CAST-FIT®







CORAL STONE

## COUNTRY LEDGESTONE



































## Aspen Southern Ledgestone 1/2" mortar joints

## SOUTHERN LEDGESTONE























## A FIRST IMPRESSION SET IN STONE.

into your dream home? That excitement and pride never goes away when you enhance the exterior of your home with our Cultured Stone veneers.

Whether pulling into your driveway or catching a parting glimpse in the rearview mirror, the character and charm of a Cultured Stone exterior makes a bold and lasting impression. Realtors call it "curb appeal." You'll call it utter perfection.

## Aspen Dressed Fieldstone 1/2" mortar joints

## DRESSED FIELDSTONE















## BLEND TO MIX, MATCH AND MESMERIZE.



## Chardonnay Old Country Fieldstone 1/2" mortar joints

## OLD COUNTRY FIELDSTONE











## DEL MARE LEDGESTONE®

 HEIGHT
 LENGTH