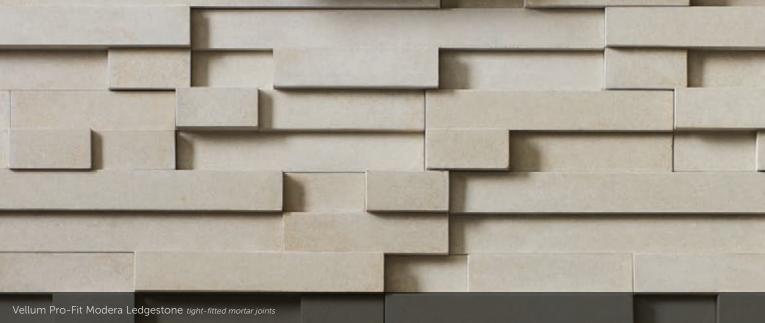

## PRO-FIT® MODERA™ LEDGESTONE

CORNER RETURNS 4", 8", 12"

## CELEBRATING

THE SPACES IN BETWEEN.

While our gorgeous Cultured Stone veneers tend to be the center of attention, it's often the grouting styles in between that can really make a difference. Creating the right mortar joint for a project is a matter of choosing not only the perfect color, but also the right width—a choice that naturally affects the total square footage. And while a standard mortar joint is typically 1/2" in width, some stone textures allow for a dry stacked, tight-fitted joint to achieve a clean, tailored appearance.