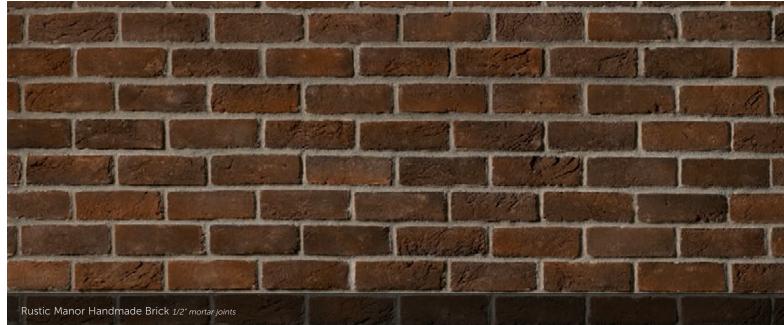

## CULTURED BRICK® VENEER

HEIGHT LENGTH THICKNESS CORNER RETURNS

Used Brick 21/6" - 21/6" 71/6" - 81/6" 3/4" 4", 8"

Handmade Brick 23/4" 81/16" 3/4", 51/6", 81/4"

CREATING THE