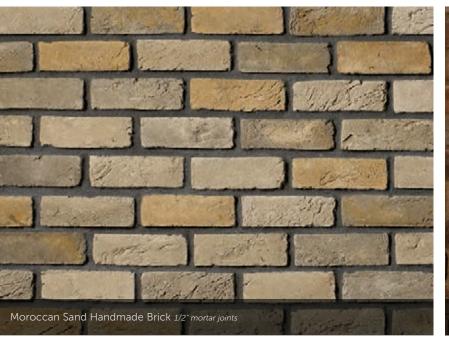

## CULTURED BRICK® VENEER

HEIGHT LENGTH THICKNESS CORNER RETURNS

Used Brick 21/6" - 21/6" 71/6" - 81/6" 3/4" 4", 8"

Handmade Brick 23/4" 81/16" 3/4", 51/6", 81/4"

CREATING THE