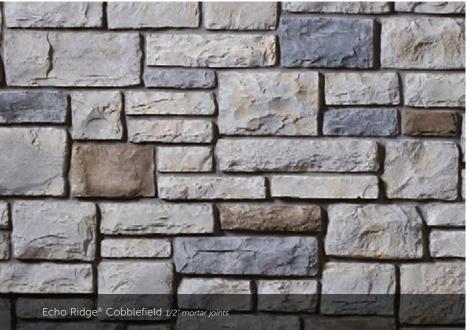

lly 1/2" in width, some stone textures allow for a dry stacked, tight-fitted joint to achieve a clean, tailored appearance.









### ANCIENT VILLA LEDGESTONE<sup>®</sup>

THICKNESS CORNER RETURNS
1 1/4" - 1 3/4" 4" - 12"









Umber Creek Ancient Villa Ledgestone Overgrouted Mortar Joints

A PAST REMEMBERED.

## A FUTURE IMAGINED.

Historically, artisan stonework has been used to dramatically define indoor settings—from prominent stacked-stone hearths to meticulously crafted mosaic floors. With Cultured Stone veneers, an exciting new era comes to life inside the home with cleverly designed interior creations that transform simple backsplashes, accent walls, columns and fireplaces into stunning works of timeless art.



# Chardonnay Cobblefield 1/2" mortar joints



## COBBLEFIELD®











## LIMESTONE









## FALL IN LOVE WITH OUTDOOR LIVING.

If home is where the heart is, your outdoor space is where the real love affair is waiting to unfold. Think of it - a canvas of possibilities waiting to be designed and enjoyed with a gorgeous stone fireplace, a dramatic fountain or even an entire outdoor room. With Cultured Stone veneers serving as the backdrop, even the simplest outdoor activities become unforgettable moments all day long and deep into a moonlit night.





## EUROPEAN CASTLE STONE





## ROCKFACE

# Suede Drystack Ledgestone tight-fitted mortar joints

## DRYSTACK LEDGESTONE

LENGTH THICKNESS CORNER RETURNS 4" – 16" 1 ½" – 2 ½" 2" – 10"





## RIVER ROCK









## STREAM STONE

THICKNESS CORNER RETURNS 1 ½" – 3 ½" 4" – 9 ¼"





## CULTURED BRICK®