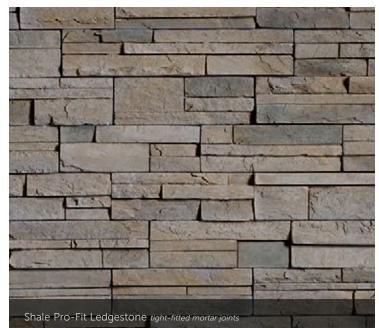

## PRO-FIT® LEDGESTONE

LENGTH THICKNESS CORNER RETURNS 8", 12", 20" 1/2", 1 1/2" 4", 8", 12"