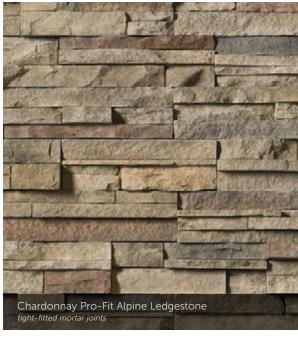

## PRO-FIT® ALPINE LEDGESTONE

LENGTH THICKNESS CORNER RETURNS 8", 12", 20" 3/4" – 2 1/4" 4", 8", 12"