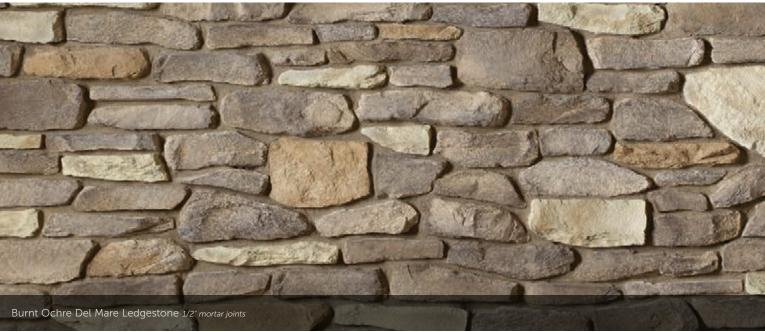

## DEL MARE LEDGESTONE®

 HEIGHT
 LENGTH
 THICKNESS
 CORNER RETURNS

 1\* - 9 ¼\*
 4 ½\* - 16\*
 ¾\* - 1 ¾\*
 4\* - 12\*