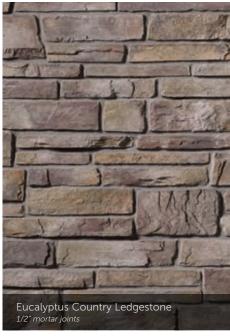

, 8", 12"









# Black Mountain® Pro-Fit Alpine Ledgestone tight-fitted mortar joints

## PRO-FIT® ALPINE LEDGESTONE

LENGTH THICKNESS CORNER RETURNS 8", 12", 20" 3/4" – 2 1/4" 4", 8", 12"













## HEWN STONE™

PLEASE NOTE:
EACH SIZE IS SOLD SEPARATELY. MULTIPLE SIZES ARE SHOWN.

| SIZE | HEIGHT | LENGTH | THICKNESS | CORNER RE |
|------|--------|--------|-----------|-----------|
|      |        |        | 1 1/2"    |           |
| 314  |        |        | 1 1/2"    |           |
| 514  |        |        | 1 1/2"    | 3", 10"   |
| 522  |        |        | 1 1/2"    | 3", 10"   |
| 822  |        |        | 1 1/2"    | 3", 10"   |









## Fossil Reef Coral Stone 1/2" mortar joints

## Parchment™ Cast-Fit

### CAST-FIT®







CORAL STONE

## COUNTRY LEDGESTONE



































## Aspen Southern Ledgestone 1/2" mortar joints

## SOUTHERN LEDGESTONE























## A FIRST IMPRESSION SET IN STONE.

into your dream home? That excitement and pride never goes away when you enhance the exterior of your home with our Cultured Stone veneers.

Whether pulling into your driveway or catching a parting glimpse in the rearview mirror, the character and charm of a Cultured Stone exterior makes a bold and lasting impression. Realtors call it "curb appeal." You'll call it utter perfection.

## Aspen Dressed Fieldstone 1/2" mortar joints

## DRESSED FIELDSTONE















## BLEND TO MIX, MATCH AND MESMERIZE.



## Chardonnay Old Country Fieldstone 1/2" mortar joints

## OLD COUNTRY FIELDSTONE











## DEL MARE LEDGESTONE®

 HEIGHT
 LENGTH