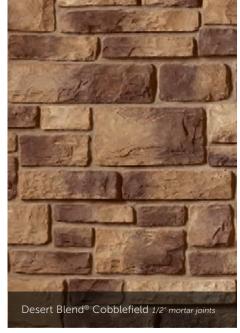

tar joint is typically 1/2" in width, some stone textures allow for a dry stacked, tight-fitted joint to achieve a clean, tailored appearance.









### ANCIENT VILLA LEDGESTONE<sup>®</sup>

THICKNESS CORNER RETURNS
1 1/4" - 1 3/4" 4" - 12"









Umber Creek Ancient Villa Ledgestone Overgrouted Mortar Joints

A PAST REMEMBERED.

## A FUTURE IMAGINED.

Historically, artisan stonework has been used to dramatically define indoor settings—from prominent stacked-stone hearths to meticulously crafted mosaic floors. With Cultured Stone veneers, an exciting new era comes to life inside the home with cleverly designed interior creations that transform simple backsplashes, accent walls, columns and fireplaces into stunning works of timeless art.



# Chardonnay Cobblefield 1/2" mortar joints



## COBBLEFIELD®











## LIMESTONE









## FALL IN LOVE WITH OUTDOOR LIVING.

If home is where the heart is, your outdoor space is where the real love affair is waiting to unfold. Think of it - a canvas of possibilities waiting to be designed and enjoyed with a gorgeous stone fireplace, a dramatic fountain or even an entire outdoor room. With Cultured Stone veneers serving as the backdrop, even the simplest outdoor activities become unforgettable moments all day long and deep into a moonlit night.





## EUROPEAN CASTLE STONE





## ROCKFACE

# Suede Drystack Ledgestone tight-fitted mortar joints

## DRYSTACK LEDGESTONE

LENGTH THICKNESS CORNER RETURNS 4" – 16" 1 ½" – 2 ½" 2" – 10"





## RIVER ROCK









## STREAM STONE

THICKNESS CORNER RETURNS 1 ½" – 3 ½" 4" – 9 ¼"