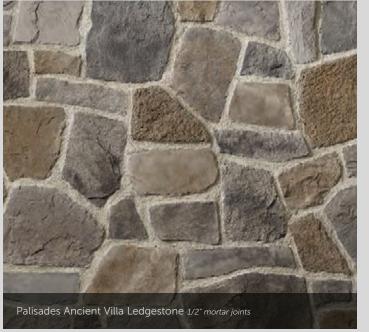

### ANCIENT VILLA LEDGESTONE<sup>®</sup>

THICKNESS CORNER RETURNS
1 1/4" - 1 3/4" 4" - 12"

Umber Creek Ancient Villa Ledgestone Overgrouted Mortar Joints

A PAST REMEMBERED.