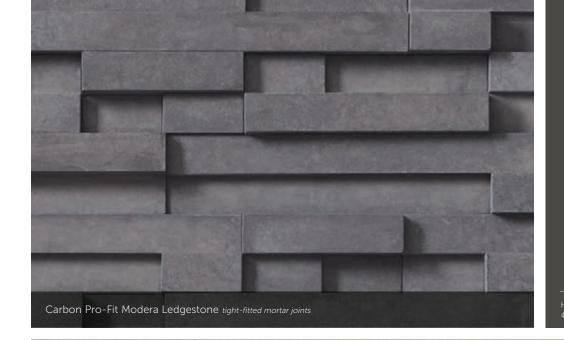

## PRO-FIT® MODERA™ LEDGESTONE

CORNER RETURNS 4", 8", 12"

## CELEBRATING

THE SPACES IN BETWEEN.

While our gorgeous Cultured Stone veneers tend to be the center of attention, it's often the grouting styles in between that can really make a difference. Creating the right mortar joint for a project is a matter of choosing not only the perfect color, but also the right width—a choice that naturally affects the total square footage. And while a standard mortar joint is typically 1/2" in width, some stone textures allow for a dry stacked, tight-fitted joint to achieve a clean, tailored appearance.