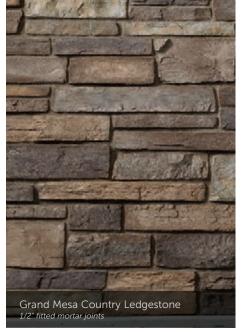

8", 12"









# Black Mountain® Pro-Fit Alpine Ledgestone tight-fitted mortar joints

## PRO-FIT® ALPINE LEDGESTONE

LENGTH THICKNESS CORNER RETURNS 8", 12", 20" 3/4" – 2 1/4" 4", 8", 12"













## HEWN STONE™

PLEASE NOTE:
EACH SIZE IS SOLD SEPARATELY. MULTIPLE SIZES ARE SHOWN.

| SIZE | HEIGHT | LENGTH | THICKNESS | CORNER RE |
|------|--------|--------|-----------|-----------|
|      |        |        | 1 1/2"    |           |
| 314  |        |        | 1 1/2"    |           |
| 514  |        |        | 1 1/2"    | 3", 10"   |
| 522  |        |        | 1 1/2"    | 3", 10"   |
| 822  |        |        | 1 1/2"    | 3", 10"   |









## Fossil Reef Coral Stone 1/2" mortar joints

## Parchment™ Cast-Fit

### CAST-FIT®







CORAL STONE

## COUNTRY LEDGESTONE



































## Aspen Southern Ledgestone 1/2" mortar joints

## SOUTHERN LEDGESTONE























## A FIRST IMPRESSION SET IN STONE.

into your dream home? That excitement and pride never goes away when you enhance the exterior of your home with our Cultured Stone veneers.

Whether pulling into your driveway or catching a parting glimpse in the rearview mirror, the character and charm of a Cultured Stone exterior makes a bold and lasting impression. Realtors call it "curb appeal." You'll call it utter perfection.

## Aspen Dressed Fieldstone 1/2" mortar joints

## DRESSED FIELDSTONE















## BLEND TO MIX, MATCH AND MESMERIZE.



## Chardonnay Old Country Fieldstone 1/2" mortar joints

## OLD COUNTRY FIELDSTONE











## DEL MARE LEDGESTONE®

 HEIGHT
 LENGTH
 TH