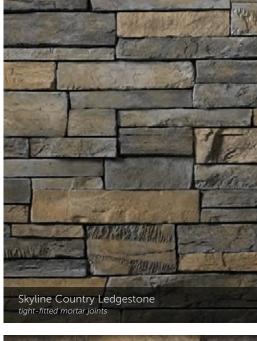

# Black Mountain® Pro-Fit Alpine Ledgestone tight-fitted mortar joints

## PRO-FIT® ALPINE LEDGESTONE

LENGTH THICKNESS CORNER RETURNS 8", 12", 20" 3/4" – 2 1/4" 4", 8", 12"













## HEWN STONE™

PLEASE NOTE:
EACH SIZE IS SOLD SEPARATELY. MULTIPLE SIZES ARE SHOWN.

| SIZE | HEIGHT | LENGTH | THICKNESS | CORNER RE |
|------|--------|--------|-----------|-----------|
|      |        |        | 1 1/2"    |           |
| 314  |        |        | 1 1/2"    |           |
| 514  |        |        | 1 1/2"    | 3", 10"   |
| 522  |        |        | 1 1/2"    | 3", 10"   |
| 822  |        |        | 1 1/2"    | 3", 10"   |









## Fossil Reef Coral Stone 1/2" mortar joints

## Parchment™ Cast-Fit

### CAST-FIT®







CORAL STONE

## COUNTRY LEDGESTONE



































## Aspen Southern Ledgestone 1/2" mortar joints

## SOUTHERN LEDGESTONE























## A FIRST IMPRESSION SET IN STONE.

into your dream home? That excitement and pride never goes away when you enhance the exterior of your home with our Cultured Stone veneers.

Whether pulling into your driveway or catching a parting glimpse in the rearview mirror, the character and charm of a Cultured Stone exterior makes a bold and lasting impression. Realtors call it "curb appeal." You'll call it utter perfection.

## Aspen Dressed Fieldstone 1/2" mortar joints

## DRESSED FIELDSTONE















## BLEND TO MIX, MATCH AND MESMERIZE.



## Chardonnay Old Country Fieldstone 1/2" mortar joints

## OLD COUNTRY FIELDSTONE











## DEL MARE LEDGESTONE®

 HEIGHT
 LENGTH
 THICKNESS
 C