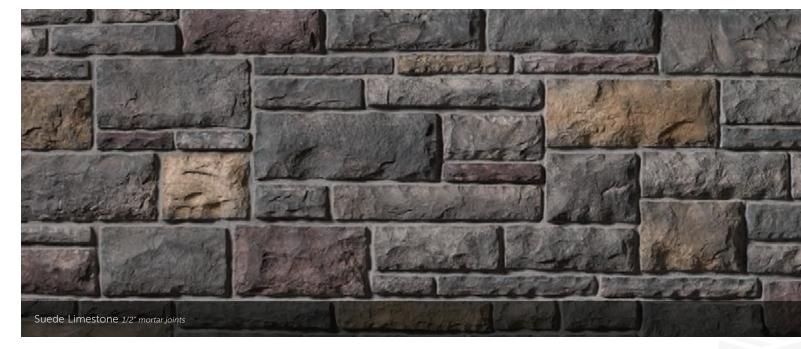

e textures allow for a dry stacked, tight-fitted joint to achieve a clean, tailored appearance.









### ANCIENT VILLA LEDGESTONE<sup>®</sup>

THICKNESS CORNER RETURNS
1 1/4" - 1 3/4" 4" - 12"









Umber Creek Ancient Villa Ledgestone Overgrouted Mortar Joints

A PAST REMEMBERED.

## A FUTURE IMAGINED.

Historically, artisan stonework has been used to dramatically define indoor settings—from prominent stacked-stone hearths to meticulously crafted mosaic floors. With Cultured Stone veneers, an exciting new era comes to life inside the home with cleverly designed interior creations that transform simple backsplashes, accent walls, columns and fireplaces into stunning works of timeless art.



# Chardonnay Cobblefield 1/2" mortar joints



## COBBLEFIELD®











## LIMESTONE









## FALL IN LOVE WITH OUTDOOR LIVING.

If home is where the heart is, your outdoor space is where the real love affair is waiting to unfold. Think of it - a canvas of possibilities waiting to be designed and enjoyed with a gorgeous stone fireplace, a dramatic fountain or even an entire outdoor room. With Cultured Stone veneers serving as the backdrop, even the simplest outdoor activities become unforgettable moments all day long and deep into a moonlit night.





## EUROPEAN CASTLE STONE





## ROCKFACE

# Suede Drystack Ledgestone tight-fitted mortar joints

## DRYSTACK LEDGESTONE

LENGTH THICKNESS CORNER RETURNS 4" – 16" 1 ½" – 2 ½" 2" – 10"





## RIVER ROCK









## STREAM STONE

THICKNESS CORNER RETURNS 1 ½" – 3 ½" 4" – 9 ¼"





## CULTURED BRICK® VENEER

HEIGHT LENGTH THICK