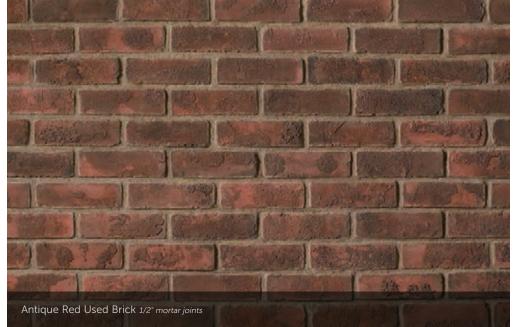

## CULTURED BRICK® VENEER

HEIGHT LENGTH THICKNESS CORNER RETURNS

Used Brick 21/6" - 21/6" 71/6" - 81/6" 3/4" 4", 8"

Handmade Brick 23/4" 81/16" 3/4", 51/6", 81/4"

CREATING THE