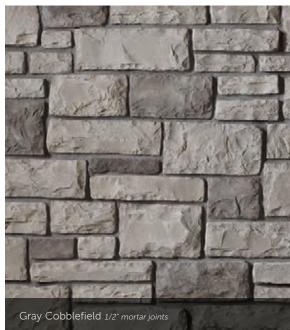

y 1/2" in width, some stone textures allow for a dry stacked, tight-fitted joint to achieve a clean, tailored appearance.









### ANCIENT VILLA LEDGESTONE<sup>®</sup>

THICKNESS CORNER RETURNS
1 1/4" - 1 3/4" 4" - 12"









Umber Creek Ancient Villa Ledgestone Overgrouted Mortar Joints

A PAST REMEMBERED.

## A FUTURE IMAGINED.

Historically, artisan stonework has been used to dramatically define indoor settings—from prominent stacked-stone hearths to meticulously crafted mosaic floors. With Cultured Stone veneers, an exciting new era comes to life inside the home with cleverly designed interior creations that transform simple backsplashes, accent walls, columns and fireplaces into stunning works of timeless art.



# Chardonnay Cobblefield 1/2" mortar joints



## COBBLEFIELD®











## LIMESTONE









## FALL IN LOVE WITH OUTDOOR LIVING.

If home is where the heart is, your outdoor space is where the real love affair is waiting to unfold. Think of it - a canvas of possibilities waiting to be designed and enjoyed with a gorgeous stone fireplace, a dramatic fountain or even an entire outdoor room. With Cultured Stone veneers serving as the backdrop, even the simplest outdoor activities become unforgettable moments all day long and deep into a moonlit night.





## EUROPEAN CASTLE STONE





## ROCKFACE

# Suede Drystack Ledgestone tight-fitted mortar joints

## DRYSTACK LEDGESTONE

LENGTH THICKNESS CORNER RETURNS 4" – 16" 1 ½" – 2 ½" 2" – 10"





## RIVER ROCK









## STREAM STONE

THICKNESS CORNER RETURNS 1 ½" – 3 ½" 4" – 9 ¼"





## CULTURED BRICK® V