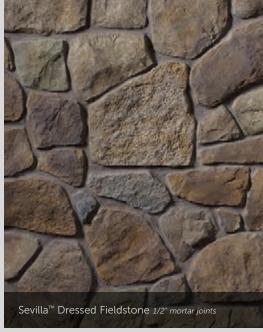

| 1 1/2"    | 3", 10"   |









## Fossil Reef Coral Stone 1/2" mortar joints

## Parchment™ Cast-Fit

### CAST-FIT®







CORAL STONE

## COUNTRY LEDGESTONE



































## Aspen Southern Ledgestone 1/2" mortar joints

## SOUTHERN LEDGESTONE























## A FIRST IMPRESSION SET IN STONE.

into your dream home? That excitement and pride never goes away when you enhance the exterior of your home with our Cultured Stone veneers.

Whether pulling into your driveway or catching a parting glimpse in the rearview mirror, the character and charm of a Cultured Stone exterior makes a bold and lasting impression. Realtors call it "curb appeal." You'll call it utter perfection.

## Aspen Dressed Fieldstone 1/2" mortar joints

## DRESSED FIELDSTONE















## BLEND TO MIX, MATCH AND MESMERIZE.



## Chardonnay Old Country Fieldstone 1/2" mortar joints

## OLD COUNTRY FIELDSTONE











## DEL MARE LEDGESTONE®

 HEIGHT
 LENGTH
 THICKNESS
 CORNER RETURNS

 1\* - 9 ¼\*
 4 ½\* - 16\*
 ¾\* - 1 ¾\*
 4\* - 12\*





## CELEBRATING

THE SPACES IN BETWEEN.

While our gorgeous Cultured Stone veneers tend to be the center of attention, it's often the grouting styles in between that can really make a difference. Creating the right mortar joint for a project is a matter of choosing not only the perfect color, but also the right width—a choice that naturally affects the total square footage. And while a standard mortar joint is typically 1/2" in width, some stone textures allow for a dry stacked, tight-fitted joint to achieve a clean, tailored