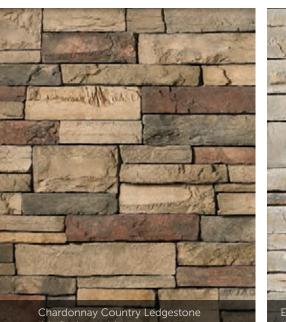

" 4", 8", 12"









# Black Mountain® Pro-Fit Alpine Ledgestone tight-fitted mortar joints

## PRO-FIT® ALPINE LEDGESTONE

LENGTH THICKNESS CORNER RETURNS 8", 12", 20" 3/4" – 2 1/4" 4", 8", 12"













## HEWN STONE™

PLEASE NOTE:
EACH SIZE IS SOLD SEPARATELY. MULTIPLE SIZES ARE SHOWN.

| SIZE | HEIGHT | LENGTH | THICKNESS | CORNER RE |
|------|--------|--------|-----------|-----------|
|      |        |        | 1 1/2"    |           |
| 314  |        |        | 1 1/2"    |           |
| 514  |        |        | 1 1/2"    | 3", 10"   |
| 522  |        |        | 1 1/2"    | 3", 10"   |
| 822  |        |        | 1 1/2"    | 3", 10"   |









## Fossil Reef Coral Stone 1/2" mortar joints

## Parchment™ Cast-Fit

### CAST-FIT®







CORAL STONE

## COUNTRY LEDGESTONE



































## Aspen Southern Ledgestone 1/2" mortar joints

## SOUTHERN LEDGESTONE























## A FIRST IMPRESSION SET IN STONE.

into your dream home? That excitement and pride never goes away when you enhance the exterior of your home with our Cultured Stone veneers.

Whether pulling into your driveway or catching a parting glimpse in the rearview mirror, the character and charm of a Cultured Stone exterior makes a bold and lasting impression. Realtors call it "curb appeal." You'll call it utter perfection.

## Aspen Dressed Fieldstone 1/2" mortar joints

## DRESSED FIELDSTONE















## BLEND TO MIX, MATCH AND MESMERIZE.



## Chardonnay Old Country Fieldstone 1/2" mortar joints

## OLD COUNTRY FIELDSTONE











## DEL MARE LEDGESTONE®

 HEIGHT
 LENG