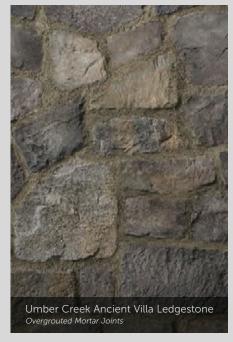

### ANCIENT VILLA LEDGESTONE<sup>®</sup>

THICKNESS CORNER RETURNS
1 1/4" - 1 3/4" 4" - 12"

Umber Creek Ancient Villa Ledgestone Overgrouted Mortar Joints

A PAST REMEMBERED.