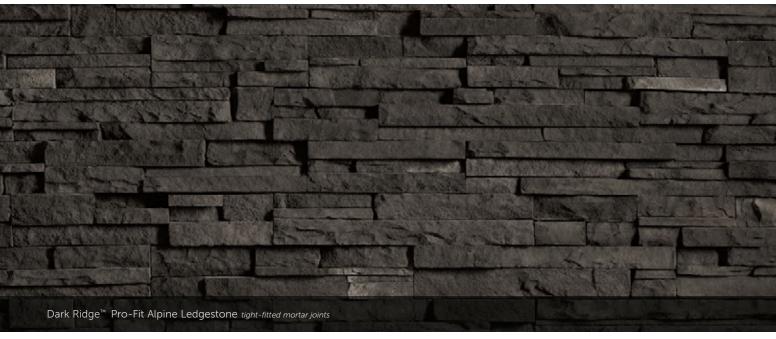

## PRO-FIT® ALPINE LEDGESTONE

LENGTH THICKNESS CORNER RETURNS 8", 12", 20" 3/4" – 2 1/4" 4", 8", 12"