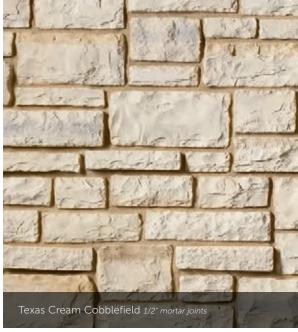

2" in width, some stone textures allow for a dry stacked, tight-fitted joint to achieve a clean, tailored appearance.









### ANCIENT VILLA LEDGESTONE<sup>®</sup>

THICKNESS CORNER RETURNS
1 1/4" - 1 3/4" 4" - 12"









Umber Creek Ancient Villa Ledgestone Overgrouted Mortar Joints

A PAST REMEMBERED.

## A FUTURE IMAGINED.

Historically, artisan stonework has been used to dramatically define indoor settings—from prominent stacked-stone hearths to meticulously crafted mosaic floors. With Cultured Stone veneers, an exciting new era comes to life inside the home with cleverly designed interior creations that transform simple backsplashes, accent walls, columns and fireplaces into stunning works of timeless art.



# Chardonnay Cobblefield 1/2" mortar joints



## COBBLEFIELD®











## LIMESTONE









## FALL IN LOVE WITH OUTDOOR LIVING.

If home is where the heart is, your outdoor space is where the real love affair is waiting to unfold. Think of it - a canvas of possibilities waiting to be designed and enjoyed with a gorgeous stone fireplace, a dramatic fountain or even an entire outdoor room. With Cultured Stone veneers serving as the backdrop, even the simplest outdoor activities become unforgettable moments all day long and deep into a moonlit night.





## EUROPEAN CASTLE STONE





## ROCKFACE

# Suede Drystack Ledgestone tight-fitted mortar joints

## DRYSTACK LEDGESTONE

LENGTH THICKNESS CORNER RETURNS 4" – 16" 1 ½" – 2 ½" 2" – 10"





## RIVER ROCK









## STREAM STONE

THICKNESS CORNER RETURNS 1 ½" – 3 ½" 4" – 9 ¼"





## CULTURED BRICK® VENEE