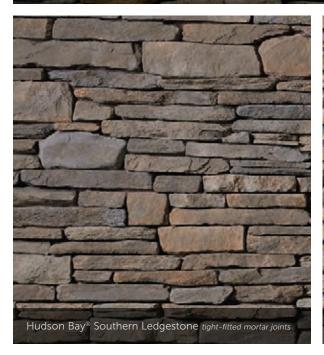

ALPINE LEDGESTONE

LENGTH THICKNESS CORNER RETURNS 8", 12", 20" 3/4" – 2 1/4" 4", 8", 12"













## HEWN STONE™

PLEASE NOTE:
EACH SIZE IS SOLD SEPARATELY. MULTIPLE SIZES ARE SHOWN.

| SIZE | HEIGHT | LENGTH | THICKNESS | CORNER RE |
|------|--------|--------|-----------|-----------|
|      |        |        | 1 1/2"    |           |
| 314  |        |        | 1 1/2"    |           |
| 514  |        |        | 1 1/2"    | 3", 10"   |
| 522  |        |        | 1 1/2"    | 3", 10"   |
| 822  |        |        | 1 1/2"    | 3", 10"   |









## Fossil Reef Coral Stone 1/2" mortar joints

## Parchment™ Cast-Fit

### CAST-FIT®







CORAL STONE

## COUNTRY LEDGESTONE



































## Aspen Southern Ledgestone 1/2" mortar joints

## SOUTHERN LEDGESTONE























## A FIRST IMPRESSION SET IN STONE.

into your dream home? That excitement and pride never goes away when you enhance the exterior of your home with our Cultured Stone veneers.

Whether pulling into your driveway or catching a parting glimpse in the rearview mirror, the character and charm of a Cultured Stone exterior makes a bold and lasting impression. Realtors call it "curb appeal." You'll call it utter perfection.

## Aspen Dressed Fieldstone 1/2" mortar joints

## DRESSED FIELDSTONE















## BLEND TO MIX, MATCH AND MESMERIZE.



## Chardonnay Old Country Fieldstone 1/2" mortar joints

## OLD COUNTRY FIELDSTONE











## DEL MARE LEDGESTONE®

 HEIGHT
 LENGTH
 THICKNESS
 CORNER RETURNS

 1\* - 9 ¼\*
 4 ½\* - 16\*
 ¾\* - 1 ¾\*
 4\* - 12\*





## CELEBRATING

THE