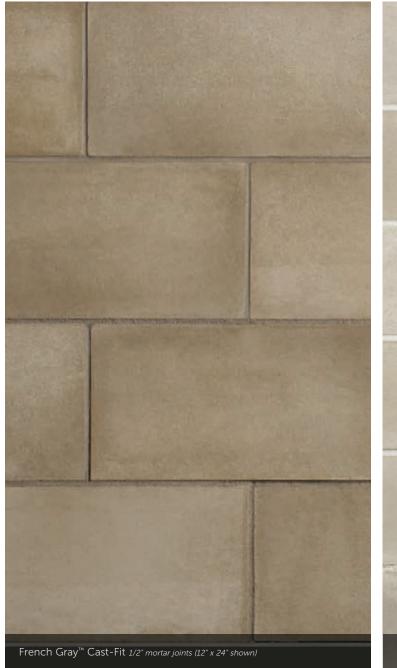

THICKNESS CORNER RETURNS 8", 12", 20" 1/2", 1 1/2" 4", 8", 12"









# Black Mountain® Pro-Fit Alpine Ledgestone tight-fitted mortar joints

## PRO-FIT® ALPINE LEDGESTONE

LENGTH THICKNESS CORNER RETURNS 8", 12", 20" 3/4" – 2 1/4" 4", 8", 12"













## HEWN STONE™

PLEASE NOTE:
EACH SIZE IS SOLD SEPARATELY. MULTIPLE SIZES ARE SHOWN.

| SIZE | HEIGHT | LENGTH | THICKNESS | CORNER RE |
|------|--------|--------|-----------|-----------|
|      |        |        | 1 1/2"    |           |
| 314  |        |        | 1 1/2"    |           |
| 514  |        |        | 1 1/2"    | 3", 10"   |
| 522  |        |        | 1 1/2"    | 3", 10"   |
| 822  |        |        | 1 1/2"    | 3", 10"   |









## Fossil Reef Coral Stone 1/2" mortar joints

## Parchment™ Cast-Fit

### CAST-FIT®







CORAL STONE

## COUNTRY LEDGESTONE



































## Aspen Southern Ledgestone 1/2" mortar joints

## SOUTHERN LEDGESTONE























## A FIRST IMPRESSION SET IN STONE.

into your dream home? That excitement and pride never goes away when you enhance the exterior of your home with our Cultured Stone veneers.

Whether pulling into your driveway or catching a parting glimpse in the rearview mirror, the character and charm of a Cultured Stone exterior makes a bold and lasting impression. Realtors call it "curb appeal." You'll call it utter perfection.

## Aspen Dressed Fieldstone 1/2" mortar joints

## DRESSED FIELDSTONE















## BLEND TO MIX, MATCH AND MESMERIZE.



## Chardonnay Old Country Fieldstone 1/2" mortar joints

## OLD COUNTRY FIELDSTONE