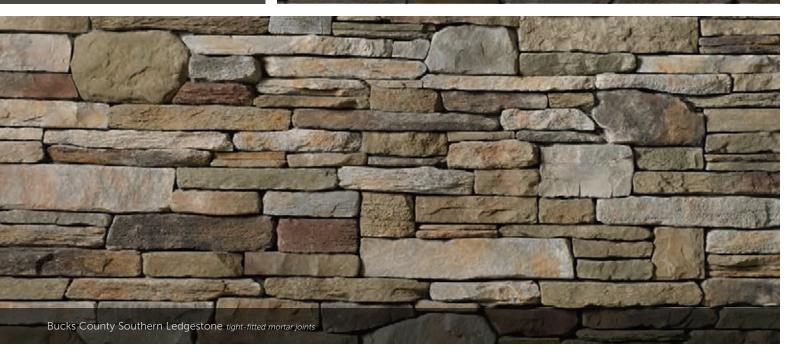

PRO-FIT® ALPINE LEDGESTONE

LENGTH THICKNESS CORNER RETURNS 8", 12", 20" 3/4" – 2 1/4" 4", 8", 12"













## HEWN STONE™

PLEASE NOTE:
EACH SIZE IS SOLD SEPARATELY. MULTIPLE SIZES ARE SHOWN.

| SIZE | HEIGHT | LENGTH | THICKNESS | CORNER RE |
|------|--------|--------|-----------|-----------|
|      |        |        | 1 1/2"    |           |
| 314  |        |        | 1 1/2"    |           |
| 514  |        |        | 1 1/2"    | 3", 10"   |
| 522  |        |        | 1 1/2"    | 3", 10"   |
| 822  |        |        | 1 1/2"    | 3", 10"   |









## Fossil Reef Coral Stone 1/2" mortar joints

## Parchment™ Cast-Fit

### CAST-FIT®







CORAL STONE

## COUNTRY LEDGESTONE



































## Aspen Southern Ledgestone 1/2" mortar joints

## SOUTHERN LEDGESTONE























## A FIRST IMPRESSION SET IN STONE.

into your dream home? That excitement and pride never goes away when you enhance the exterior of your home with our Cultured Stone veneers.

Whether pulling into your driveway or catching a parting glimpse in the rearview mirror, the character and charm of a Cultured Stone exterior makes a bold and lasting impression. Realtors call it "curb appeal." You'll call it utter perfection.

## Aspen Dressed Fieldstone 1/2" mortar joints

## DRESSED FIELDSTONE















## BLEND TO MIX, MATCH AND MESMERIZE.



## Chardonnay Old Country Fieldstone 1/2" mortar joints

## OLD COUNTRY FIELDSTONE











## DEL MARE LEDGESTONE®

 HEIGHT
 LENGTH
 THICKNESS
 CORNER RETURNS

 1\* - 9 ¼\*
 4 ½\* - 16\*
 ¾\* - 1 ¾\*
 4\* - 12\*





## CELEBR