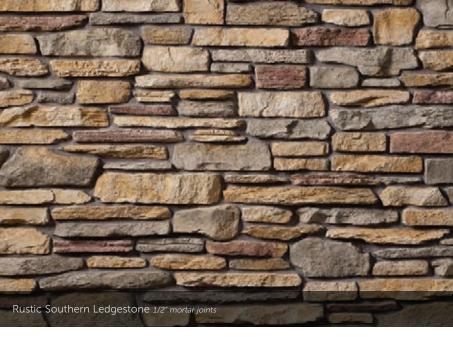

PINE LEDGESTONE

LENGTH THICKNESS CORNER RETURNS 8", 12", 20" 3/4" – 2 1/4" 4", 8", 12"













## HEWN STONE™

PLEASE NOTE:
EACH SIZE IS SOLD SEPARATELY. MULTIPLE SIZES ARE SHOWN.

| SIZE | HEIGHT | LENGTH | THICKNESS | CORNER RE |
|------|--------|--------|-----------|-----------|
|      |        |        | 1 1/2"    |           |
| 314  |        |        | 1 1/2"    |           |
| 514  |        |        | 1 1/2"    | 3", 10"   |
| 522  |        |        | 1 1/2"    | 3", 10"   |
| 822  |        |        | 1 1/2"    | 3", 10"   |









## Fossil Reef Coral Stone 1/2" mortar joints

## Parchment™ Cast-Fit

### CAST-FIT®







CORAL STONE

## COUNTRY LEDGESTONE



































## Aspen Southern Ledgestone 1/2" mortar joints

## SOUTHERN LEDGESTONE























## A FIRST IMPRESSION SET IN STONE.

into your dream home? That excitement and pride never goes away when you enhance the exterior of your home with our Cultured Stone veneers.

Whether pulling into your driveway or catching a parting glimpse in the rearview mirror, the character and charm of a Cultured Stone exterior makes a bold and lasting impression. Realtors call it "curb appeal." You'll call it utter perfection.

## Aspen Dressed Fieldstone 1/2" mortar joints

## DRESSED FIELDSTONE















## BLEND TO MIX, MATCH AND MESMERIZE.



## Chardonnay Old Country Fieldstone 1/2" mortar joints

## OLD COUNTRY FIELDSTONE











## DEL MARE LEDGESTONE®

 HEIGHT
 LENGTH
 THICKNESS
 CORNER RETURNS

 1\* - 9 ¼\*
 4 ½\* - 16\*
 ¾\* - 1 ¾\*
 4\* - 12\*





## CELEBRATING

THE S