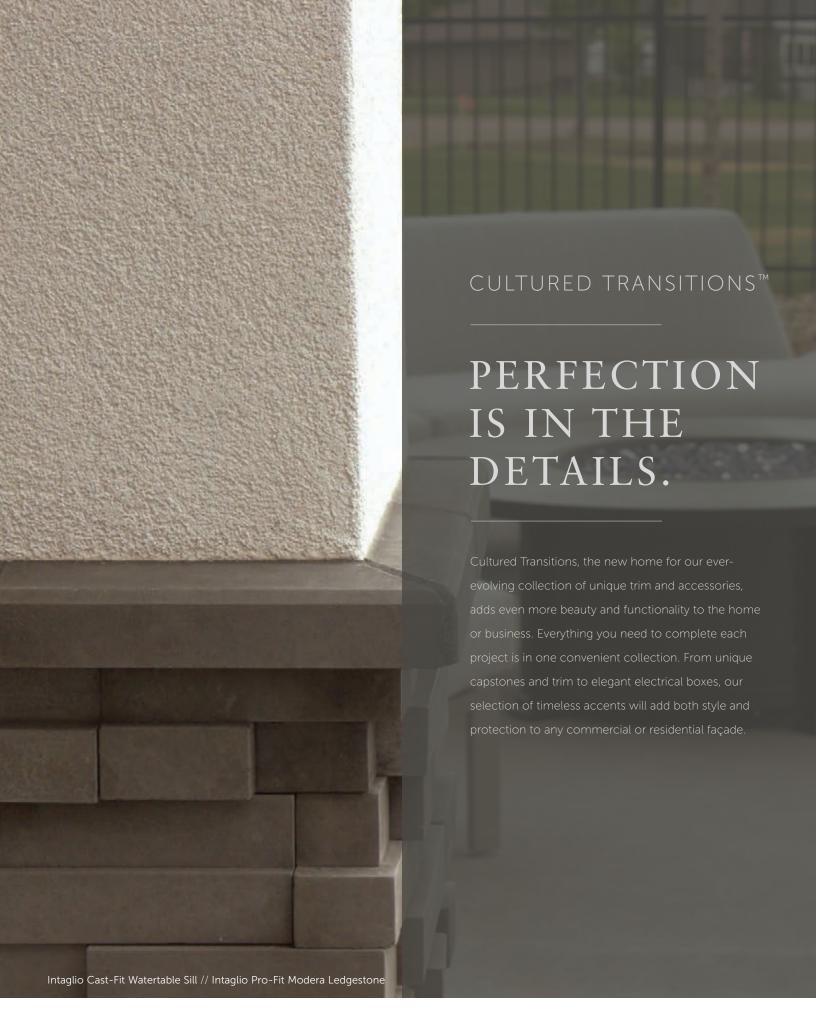

## **CULTURED TRANSITIONS**

**CULTURED TRANSITIONS** 

ARCHITECTURAL

STONE TRIM

CAPSTONES & **HEARTHSTONES** 

## CELEBRATING

THE SPACES IN BETWEEN.

While our gorgeous Cultured Stone veneers tend to be the center of attention, it's often the grouting styles in between that can really make a difference. Creating the right mortar joint for a project is a matter of choosing not only the perfect color, but also the right width—a choice that naturally affects the total square footage. And while a standard mortar joint is typically 1/2" in width, some stone textures allow for a dry stacked, tight-fitted joint to achieve a clean, tailored appearance.