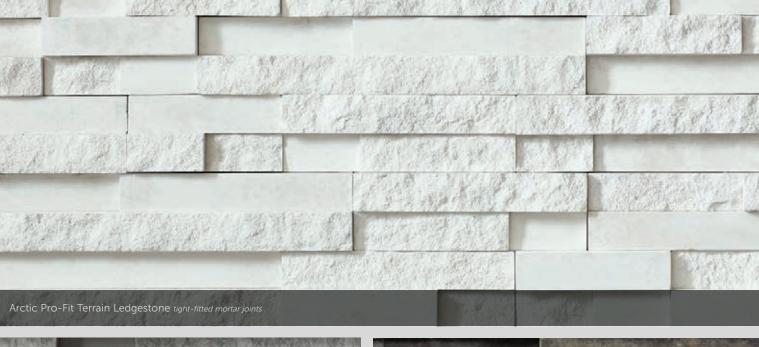

hat offer greater flexibility in design, meeting the design needs of today, and tomorrow.

Eleanor Roosevelt once said, "The future belongs to those who believe in the beauty of their dreams." We believe in offering products that help you achieve your dreams, beautifully.

You are not just a building professional, and these are not just products. You are a visionary, and these are the tools with which you are able to shape your future. Bring incomparable design to reality through the finest manufactured stone veneer available in the industry. The past has shaped us, but the future is ours to define.



INTRODUCING: SCULPTED ASHLAR

HEIGHT LENGTH THICKNESS CORNER RETURNS 2 1/4" - 7 3/4" 5 1/2" - 20 1/2" 1" - 2" 4", 7", 10"







## PRO-FIT® TERRAIN™ LEDGESTONE

CORNER RETURNS 4", 8", 12"











## PRO-FIT® MODERA™ LEDGESTONE

CORNER RETURNS 4", 8", 12"





## Autumn Pro-Fit Ledgestone tight-fitted mortar joints

## PRO-FIT® LEDGESTONE

LENGTH THICKNESS CORNER RETURNS 8", 12", 20" 1/2", 1 1/2" 4", 8", 12"









# Black Mountain® Pro-Fit Alpine Ledgestone tight-fitted mortar joints

## PRO-FIT® ALPINE LEDGESTONE

LENGTH THICKNESS CORNER RETURNS 8", 12", 20" 3/4" – 2 1/4" 4", 8", 12"













## HEWN STONE™

PLEASE NOTE:
EACH SIZE IS SOLD SEPARATELY. MULTIPLE SIZES ARE SHOWN.

| SIZE | HEIGHT | LENGTH | THICKNESS | CORNER RE |
|------|--------|--------|-----------|-----------|
|      |        |        | 1 1/2"    |           |
| 314  |        |        | 1 1/2"    |           |
| 514  |        |        | 1 1/2"    | 3", 10"   |
| 522  |        |        | 1 1/2"    |