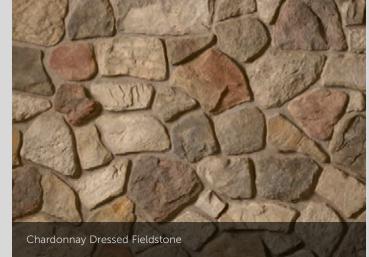

ossil Reef Coral Stone 1/2" mortar joints

## Parchment™ Cast-Fit

### CAST-FIT®







CORAL STONE

## COUNTRY LEDGESTONE



































## Aspen Southern Ledgestone 1/2" mortar joints

## SOUTHERN LEDGESTONE























## A FIRST IMPRESSION SET IN STONE.

into your dream home? That excitement and pride never goes away when you enhance the exterior of your home with our Cultured Stone veneers.

Whether pulling into your driveway or catching a parting glimpse in the rearview mirror, the character and charm of a Cultured Stone exterior makes a bold and lasting impression. Realtors call it "curb appeal." You'll call it utter perfection.

## Aspen Dressed Fieldstone 1/2" mortar joints

## DRESSED FIELDSTONE















## BLEND TO MIX, MATCH AND MESMERIZE.



## Chardonnay Old Country Fieldstone 1/2" mortar joints

## OLD COUNTRY FIELDSTONE











## DEL MARE LEDGESTONE®

 HEIGHT
 LENGTH
 THICKNESS
 CORNER RETURNS

 1\* - 9 ¼\*
 4 ½\* - 16\*
 ¾\* - 1 ¾\*
 4\* - 12\*





## CELEBRATING

THE SPACES IN BETWEEN.

While our gorgeous Cultured Stone veneers tend to be the center of attention, it's often the grouting styles in between that can really make a difference. Creating the right mortar joint for a project is a matter of choosing not only the perfect color, but also the right width—a choice that naturally affects the total square footage. And while a standard mortar joint is typically 1/2" in width, some stone textures allow for a dry stacked, tight-fitted joint to achieve a clean, tailored appearance.









### ANCIENT VILLA LEDGESTO