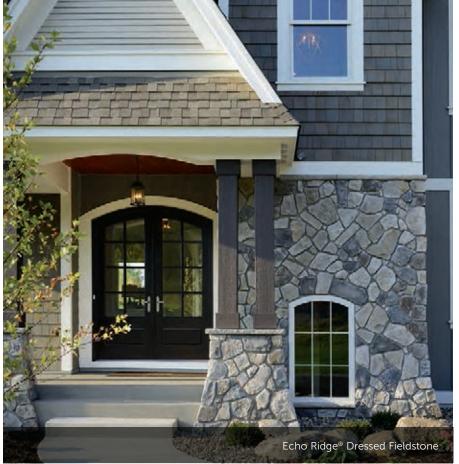

EDGESTONE

LENGTH THICKNESS CORNER RETURNS 8", 12", 20" 3/4" – 2 1/4" 4", 8", 12"













## HEWN STONE™

PLEASE NOTE:
EACH SIZE IS SOLD SEPARATELY. MULTIPLE SIZES ARE SHOWN.

| SIZE | HEIGHT | LENGTH | THICKNESS | CORNER RE |
|------|--------|--------|-----------|-----------|
|      |        |        | 1 1/2"    |           |
| 314  |        |        | 1 1/2"    |           |
| 514  |        |        | 1 1/2"    | 3", 10"   |
| 522  |        |        | 1 1/2"    | 3", 10"   |
| 822  |        |        | 1 1/2"    | 3", 10"   |









## Fossil Reef Coral Stone 1/2" mortar joints

## Parchment™ Cast-Fit

### CAST-FIT®







CORAL STONE

## COUNTRY LEDGESTONE



































## Aspen Southern Ledgestone 1/2" mortar joints

## SOUTHERN LEDGESTONE























## A FIRST IMPRESSION SET IN STONE.

into your dream home? That excitement and pride never goes away when you enhance the exterior of your home with our Cultured Stone veneers.

Whether pulling into your driveway or catching a parting glimpse in the rearview mirror, the character and charm of a Cultured Stone exterior makes a bold and lasting impression. Realtors call it "curb appeal." You'll call it utter perfection.

## Aspen Dressed Fieldstone 1/2" mortar joints

## DRESSED FIELDSTONE















## BLEND TO MIX, MATCH AND MESMERIZE.



## Chardonnay Old Country Fieldstone 1/2" mortar joints

## OLD COUNTRY FIELDSTONE











## DEL MARE LEDGESTONE®

 HEIGHT
 LENGTH
 THICKNESS
 CORNER RETURNS

 1\* - 9 ¼\*
 4 ½\* - 16\*
 ¾\* - 1 ¾\*
 4\* - 12\*





## CELEBRATING

THE SPACES