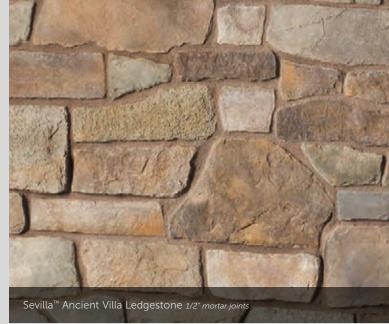

### ANCIENT VILLA LEDGESTONE<sup>®</sup>

THICKNESS CORNER RETURNS
1 1/4" - 1 3/4" 4" - 12"

Umber Creek Ancient Villa Ledgestone Overgrouted Mortar Joints

A PAST REMEMBERED.