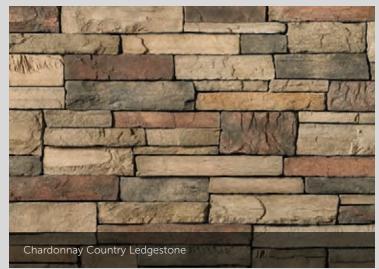

| 1 1/2"    | 3", 10"   |









## Fossil Reef Coral Stone 1/2" mortar joints

## Parchment™ Cast-Fit

### CAST-FIT®







CORAL STONE

## COUNTRY LEDGESTONE



































## Aspen Southern Ledgestone 1/2" mortar joints

## SOUTHERN LEDGESTONE























## A FIRST IMPRESSION SET IN STONE.

into your dream home? That excitement and pride never goes away when you enhance the exterior of your home with our Cultured Stone veneers.

Whether pulling into your driveway or catching a parting glimpse in the rearview mirror, the character and charm of a Cultured Stone exterior makes a bold and lasting impression. Realtors call it "curb appeal." You'll call it utter perfection.

## Aspen Dressed Fieldstone 1/2" mortar joints

## DRESSED FIELDSTONE















## BLEND TO MIX, MATCH AND MESMERIZE.



## Chardonnay Old Country Fieldstone 1/2" mortar joints

## OLD COUNTRY FIELDSTONE











## DEL MARE LEDGESTONE®

 HEIGHT
 LENGTH
 THICKNESS
 CORNER RETURNS

 1\* - 9 ¼\*
 4 ½\* - 16\*
 ¾\* - 1 ¾\*
 4\* - 12\*





## CELEBRATING

THE SPACES IN BETWEEN.

While our gorgeous Cultured Stone veneers tend to be the center of attention, it's often the grouting styles in between that can really make a difference. Creating the right mortar joint for a project is a matter of choosing not only the perfect color, but also the right width—a choice that naturally affects the total square footage. And while a standard mortar joint is typically 1/2" in width, some stone textures allow for a dry stacked, tight-fitted joint to achieve a clean, tailored appear