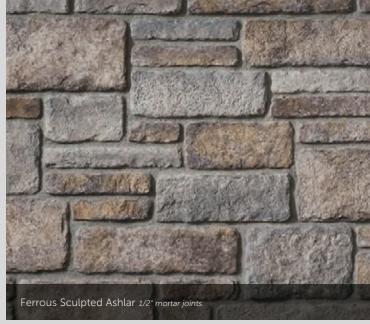

|                     | ACCESSORIES                               | HEARTHSTONES             |
|---------------------|-------------------------------------------|--------------------------|
| SOUTHERN LEDGESTONE |                                           |                          |
| ASPEN               | FRENCH GRAY™, TAUPE                       | GRAY, MARSH              |
| BUCKS COUNTY        | FRENCH GRAY™, GRAY, TAUPE                 | GRAY, MARSH              |
| CHARDONNAY          | FRENCH GRAY™, TAUPE                       | CHARDONNAY, MARSH        |
| ECHO RIDGE®         | CARBON, GRAY, INTAGLIO,<br>NIGHTFALL™     | GRAY, NIGHTFALL™         |
| FOG                 | GRAY, TAUPE                               | CREAM, GRAY              |
| GRAY                | GRAY, INTAGLIO                            | GRAY                     |
| HUDSON BAY®         | FRENCH GRAY™, SABLE,<br>TAUPE             | CHARDONNAY, MARSH, SABLE |
| RUSTIC              | TAUPE                                     | BLOND, MARSH             |
| WOLF CREEK®         | FRENCH GRAY™, NIGHTFALL™,<br>SABLE, TAUPE | MARSH, NIGHTFALL™, SABLE |
| SCULPTED ASHLAR     |                                           |                          |
| SILVER SHORE        | CHAMPAGNE, VELLUM                         | CREAM                    |
| GROUSE              | CHAMPAGNE, VELLUM, TAUPE,<br>FRENCH GRAY™ | CREAM, MARSH             |
| FERROUS             | CARBON, NIGHTFALL, SABLE                  | NIGHTFALL, SABLE         |
| STREAM STONE        |                                           |                          |
| SPRING              | GRAY, TAUPE                               | GRAY, MARSH              |
| SUMMER              | CHAMPAGNE, TAUPE                          | BLOND, MARSH             |