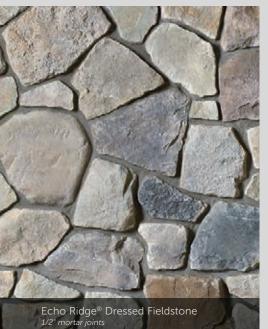

|        | 1 1/2"    | 3", 10"   |









## Fossil Reef Coral Stone 1/2" mortar joints

## Parchment™ Cast-Fit

### CAST-FIT®







CORAL STONE

## COUNTRY LEDGESTONE



































## Aspen Southern Ledgestone 1/2" mortar joints

## SOUTHERN LEDGESTONE























## A FIRST IMPRESSION SET IN STONE.

into your dream home? That excitement and pride never goes away when you enhance the exterior of your home with our Cultured Stone veneers.

Whether pulling into your driveway or catching a parting glimpse in the rearview mirror, the character and charm of a Cultured Stone exterior makes a bold and lasting impression. Realtors call it "curb appeal." You'll call it utter perfection.

## Aspen Dressed Fieldstone 1/2" mortar joints

## DRESSED FIELDSTONE















## BLEND TO MIX, MATCH AND MESMERIZE.



## Chardonnay Old Country Fieldstone 1/2" mortar joints

## OLD COUNTRY FIELDSTONE











## DEL MARE LEDGESTONE®

 HEIGHT
 LENGTH
 THICKNESS
 CORNER RETURNS

 1\* - 9 ¼\*
 4 ½\* - 16\*
 ¾\* - 1 ¾\*
 4\* - 12\*





## CELEBRATING

THE SPACES IN BETWEEN.

While our gorgeous Cultured Stone veneers tend to be the center of attention, it's often the grouting styles in between that can really make a difference. Creating the right mortar joint for a project is a matter of choosing not only the perfect color, but also the right width—a choice that naturally affects the total square footage. And while a standard mortar joint is typically 1/2" in width, some stone textures allow for a dry stacked, tight-fitted joint to achieve a clean, tailore