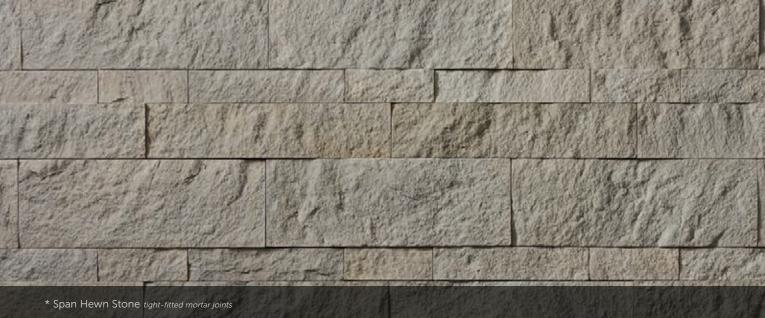

## HEWN STONE™

PLEASE NOTE:
EACH SIZE IS SOLD SEPARATELY. MULTIPLE SIZES ARE SHOWN.

| SIZE | HEIGHT | LENGTH | THICKNESS | CORNER RE |
|------|--------|--------|-----------|-----------|
|      |        |        | 1 1/2"    |           |
| 314  |        |        | 1 1/2"    |           |
| 514  |        |        | 1 1/2"    | 3", 10"   |
| 522  |        |        | 1 1/2"    | 3", 10"   |
| 822  |        |        | 1 1/2"    | 3", 10"   |