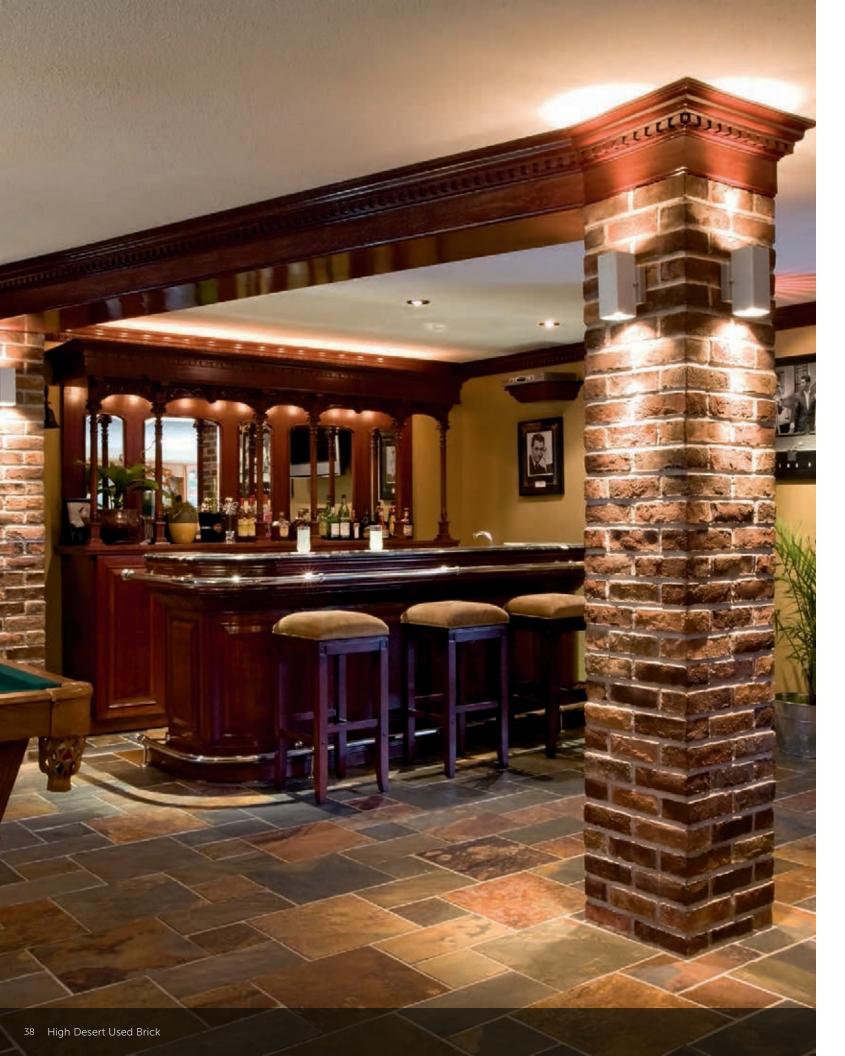

## A FUTURE IMAGINED.

Historically, artisan stonework has been used to dramatically define indoor settings—from prominent stacked-stone hearths to meticulously crafted mosaic floors. With Cultured Stone veneers, an exciting new era comes to life inside the home with cleverly designed interior creations that transform simple backsplashes, accent walls, columns and fireplaces into stunning works of timeless art.