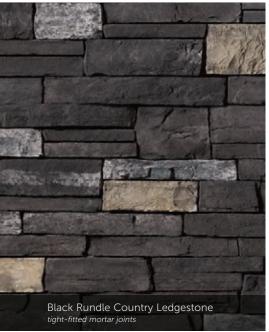

1 1/2" 4", 8", 12"









# Black Mountain® Pro-Fit Alpine Ledgestone tight-fitted mortar joints

## PRO-FIT® ALPINE LEDGESTONE

LENGTH THICKNESS CORNER RETURNS 8", 12", 20" 3/4" – 2 1/4" 4", 8", 12"













## HEWN STONE™

PLEASE NOTE:
EACH SIZE IS SOLD SEPARATELY. MULTIPLE SIZES ARE SHOWN.

| SIZE | HEIGHT | LENGTH | THICKNESS | CORNER RE |
|------|--------|--------|-----------|-----------|
|      |        |        | 1 1/2"    |           |
| 314  |        |        | 1 1/2"    |           |
| 514  |        |        | 1 1/2"    | 3", 10"   |
| 522  |        |        | 1 1/2"    | 3", 10"   |
| 822  |        |        | 1 1/2"    | 3", 10"   |









## Fossil Reef Coral Stone 1/2" mortar joints

## Parchment™ Cast-Fit

### CAST-FIT®







CORAL STONE

## COUNTRY LEDGESTONE



































## Aspen Southern Ledgestone 1/2" mortar joints

## SOUTHERN LEDGESTONE























## A FIRST IMPRESSION SET IN STONE.

into your dream home? That excitement and pride never goes away when you enhance the exterior of your home with our Cultured Stone veneers.

Whether pulling into your driveway or catching a parting glimpse in the rearview mirror, the character and charm of a Cultured Stone exterior makes a bold and lasting impression. Realtors call it "curb appeal." You'll call it utter perfection.

## Aspen Dressed Fieldstone 1/2" mortar joints

## DRESSED FIELDSTONE















## BLEND TO MIX, MATCH AND MESMERIZE.



## Chardonnay Old Country Fieldstone 1/2" mortar joints

## OLD COUNTRY FIELDSTONE











## DEL MARE LEDGESTONE®

 HEIGHT