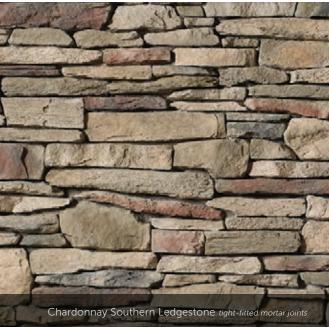

RO-FIT® ALPINE LEDGESTONE

LENGTH THICKNESS CORNER RETURNS 8", 12", 20" 3/4" – 2 1/4" 4", 8", 12"













## HEWN STONE™

PLEASE NOTE:
EACH SIZE IS SOLD SEPARATELY. MULTIPLE SIZES ARE SHOWN.

| SIZE | HEIGHT | LENGTH | THICKNESS | CORNER RE |
|------|--------|--------|-----------|-----------|
|      |        |        | 1 1/2"    |           |
| 314  |        |        | 1 1/2"    |           |
| 514  |        |        | 1 1/2"    | 3", 10"   |
| 522  |        |        | 1 1/2"    | 3", 10"   |
| 822  |        |        | 1 1/2"    | 3", 10"   |









## Fossil Reef Coral Stone 1/2" mortar joints

## Parchment™ Cast-Fit

### CAST-FIT®







CORAL STONE

## COUNTRY LEDGESTONE



































## Aspen Southern Ledgestone 1/2" mortar joints

## SOUTHERN LEDGESTONE























## A FIRST IMPRESSION SET IN STONE.

into your dream home? That excitement and pride never goes away when you enhance the exterior of your home with our Cultured Stone veneers.

Whether pulling into your driveway or catching a parting glimpse in the rearview mirror, the character and charm of a Cultured Stone exterior makes a bold and lasting impression. Realtors call it "curb appeal." You'll call it utter perfection.

## Aspen Dressed Fieldstone 1/2" mortar joints

## DRESSED FIELDSTONE















## BLEND TO MIX, MATCH AND MESMERIZE.



## Chardonnay Old Country Fieldstone 1/2" mortar joints

## OLD COUNTRY FIELDSTONE











## DEL MARE LEDGESTONE®

 HEIGHT
 LENGTH
 THICKNESS
 CORNER RETURNS

 1\* - 9 ¼\*
 4 ½\* - 16\*
 ¾\* - 1 ¾\*
 4\* - 12\*





## CELEBRAT