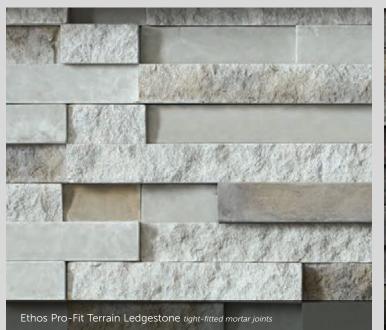

t offer greater flexibility in design, meeting the design needs of today, and tomorrow.

Eleanor Roosevelt once said, "The future belongs to those who believe in the beauty of their dreams." We believe in offering products that help you achieve your dreams, beautifully.

You are not just a building professional, and these are not just products. You are a visionary, and these are the tools with which you are able to shape your future. Bring incomparable design to reality through the finest manufactured stone veneer available in the industry. The past has shaped us, but the future is ours to define.



INTRODUCING: SCULPTED ASHLAR

HEIGHT LENGTH THICKNESS CORNER RETURNS 2 1/4" - 7 3/4" 5 1/2" - 20 1/2" 1" - 2" 4", 7", 10"







## PRO-FIT® TERRAIN™ LEDGESTONE

CORNER RETURNS 4", 8", 12"











## PRO-FIT® MODERA™ LEDGESTONE

CORNER RETURNS 4", 8", 12"





## Autumn Pro-Fit Ledgestone tight-fitted mortar joints

## PRO-FIT® LEDGESTONE

LENGTH THICKNESS CORNER RETURNS 8", 12", 20" 1/2", 1 1/2" 4", 8", 12"









# Black Mountain® Pro-Fit Alpine Ledgestone tight-fitted mortar joints

## PRO-FIT® ALPINE LEDGESTONE

LENGTH THICKNESS CORNER RETURNS 8", 12", 20" 3/4" – 2 1/4" 4", 8", 12"













## HEWN STONE™

PLEASE NOTE:
EACH SIZE IS SOLD SEPARATELY. MULTIPLE SIZES ARE SHOWN.

| SIZE | HEIGHT | LENGTH | THICKNESS | CORNER RE |
|------|--------|--------|-----------|-----------|
|      |        |        | 1 1/2"    |           |
| 314  |        |        | 1 1/2"    |           |
| 514  |        |        | 1 1/2"    | 3", 10"   |
| 522  |        |        | 1 1/2"    | 3