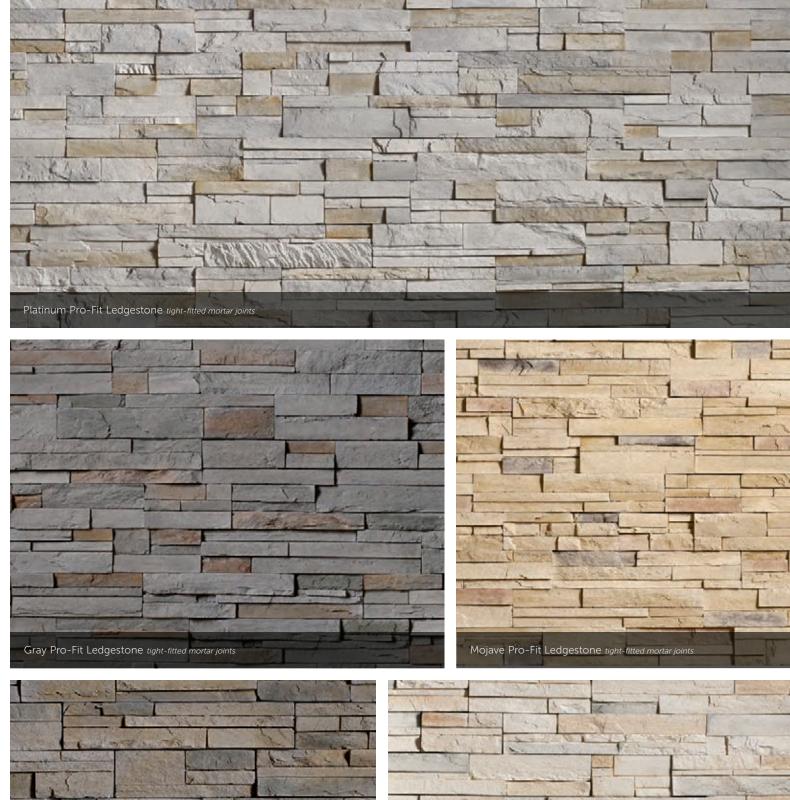

## PRO-FIT® LEDGESTONE

LENGTH THICKNESS CORNER RETURNS 8", 12", 20" 1/2", 1 1/2" 4", 8", 12"