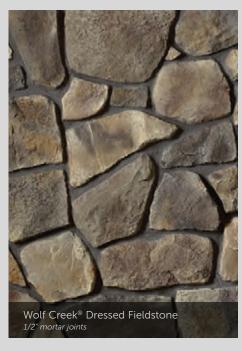

| 1 1/2"    | 3", 10"   |









## Fossil Reef Coral Stone 1/2" mortar joints

## Parchment™ Cast-Fit

### CAST-FIT®







CORAL STONE

## COUNTRY LEDGESTONE



































## Aspen Southern Ledgestone 1/2" mortar joints

## SOUTHERN LEDGESTONE























## A FIRST IMPRESSION SET IN STONE.

into your dream home? That excitement and pride never goes away when you enhance the exterior of your home with our Cultured Stone veneers.

Whether pulling into your driveway or catching a parting glimpse in the rearview mirror, the character and charm of a Cultured Stone exterior makes a bold and lasting impression. Realtors call it "curb appeal." You'll call it utter perfection.

## Aspen Dressed Fieldstone 1/2" mortar joints

## DRESSED FIELDSTONE















## BLEND TO MIX, MATCH AND MESMERIZE.



## Chardonnay Old Country Fieldstone 1/2" mortar joints

## OLD COUNTRY FIELDSTONE











## DEL MARE LEDGESTONE®

 HEIGHT
 LENGTH
 THICKNESS
 CORNER RETURNS

 1\* - 9 ¼\*
 4 ½\* - 16\*
 ¾\* - 1 ¾\*
 4\* - 12\*





## CELEBRATING

THE SPACES IN BETWEEN.

While our gorgeous Cultured Stone veneers tend to be the center of attention, it's often the grouting styles in between that can really make a difference. Creating the right mortar joint for a project is a matter of choosing not only the perfect color, but also the right width—a choice that naturally affects the total square footage. And while a standard mortar joint is typically 1/2" in width, some stone textures allow for a dry stacked, tight-fitted joint to achieve a clean, tailored ap