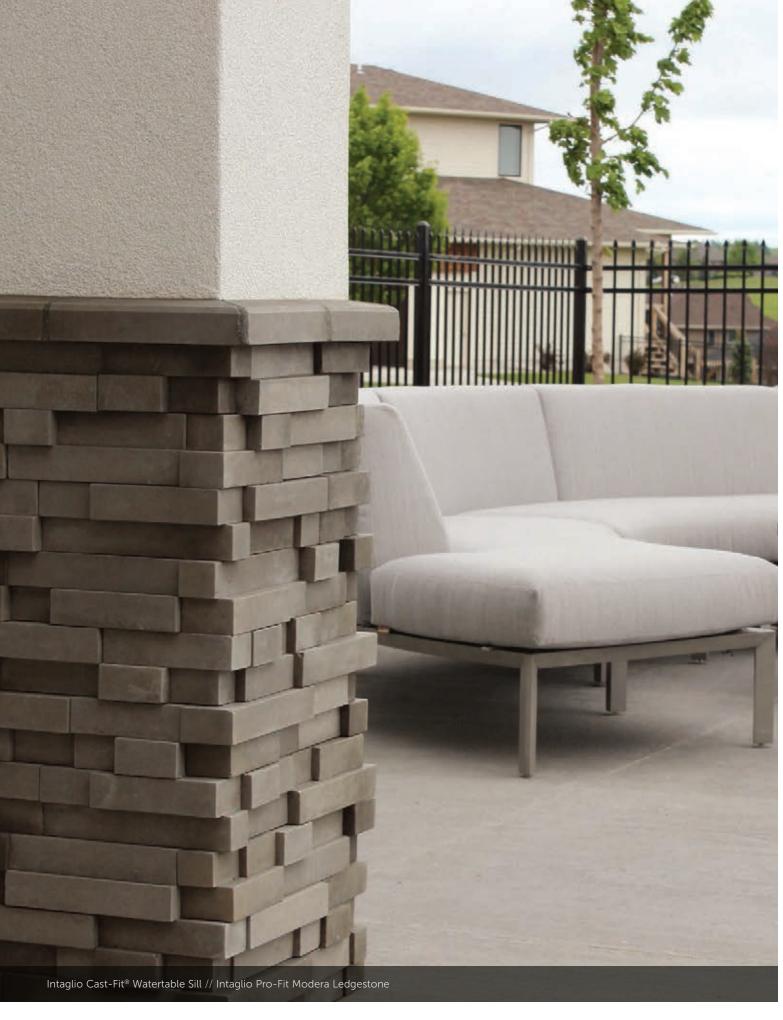

## PRO-FIT® MODERA™ LEDGESTONE

CORNER RETURNS 4", 8", 12"

TUSCAN LINTEL Champagne, Gray, Mocha, Nightfall™, Sable (shown), Taupe 6" x 22" x 2 %"

CAST-FIT® WATERTABLE/SILL Carbon (shown), French Gray™ Intaglio, Parchment™, Vellum 2 ½" x 18" x 3"

WATERTABLE/SILL Champagne, Gray, Mocha, Nightfall™, Sable (shown), Taupe 2 ½" x 18" x 3"

### CAST-FIT® WATERTABLE/SILL COLORS

Dimensions listed are nominal. Please check the actual product size to ensure the right fit for your application.

Note: Flat Textured Capstones can be used for fireplace hearths. Hearthstones are not suitable for foot traffic.