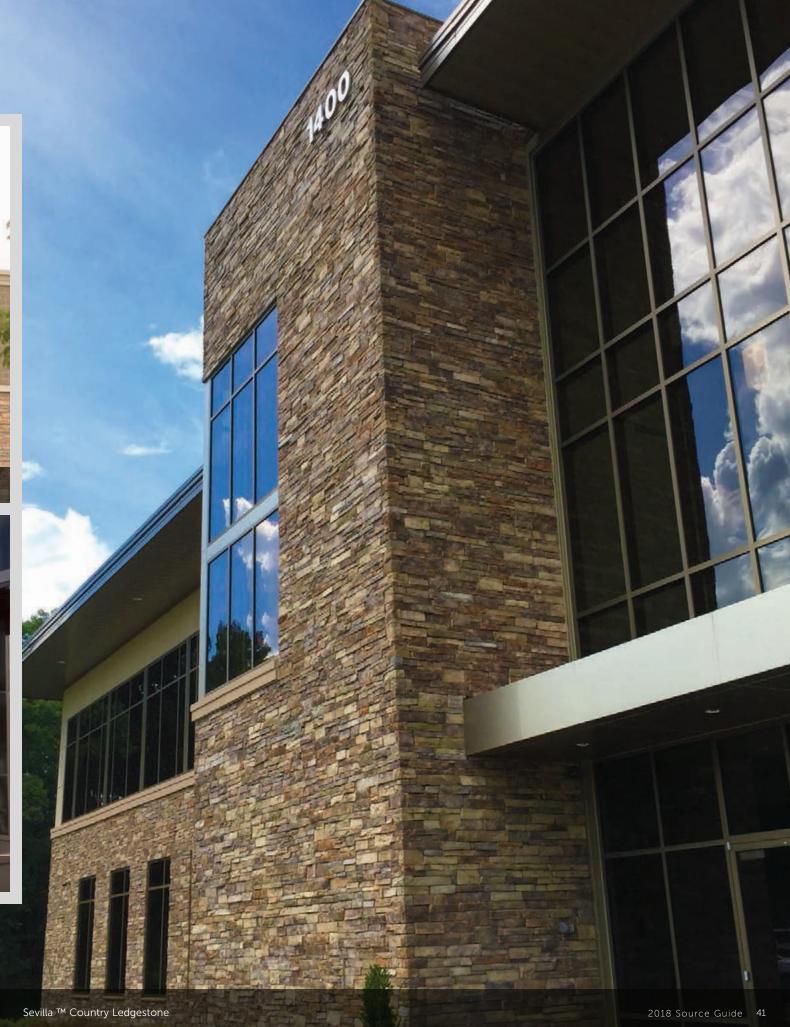

LENGTH THICKNESS CORNER RETURNS 4" – 16" 1 ½" – 2 ½" 2" – 10"





## RIVER ROCK









## STREAM STONE

THICKNESS CORNER RETURNS 1 ½" – 3 ½" 4" – 9 ¼"





## CULTURED BRICK® VENEER

HEIGHT LENGTH THICKNESS CORNER RETURNS

Used Brick 21/6" - 21/6" 71/6" - 81/6" 3/4" 4", 8"

Handmade Brick 23/4" 81/16" 3/4", 51/6", 81/4"







CREATING THE

## ULTIMATE IMPULSE BUY.

Today's savvy consumer wants more than a product when they're out shopping—they also want a memorable experience. With Cultured Stone veneers, a storefront, restaurant or hotel is sending a subtle but significant message about what their patrons can expect the moment they step inside. From chic and sophisticated to warm and inviting, Cultured Stone exteriors communicate just how special the interior experience will be.











**ELECTRICAL BOX:** LARGE LIGHT FIXTURE Gray (shown), Mocha, Nightfall™, Sable, Taupe 9 ½" x 15" x 1 ¾"

KEYSTONE

Champagne, Gray, Mocha,

5 ½" x 8" x 10" x 1 7/8"

Nightfall™, Sable, Taupe (shown)



**ELECTRICAL BOX:** STANDARD LIGHT FIXTURE Grav. Mocha. Nightfall™ Sable (shown), Taupe 8" x 10" x 1 <sup>3</sup>/<sub>4</sub>"

TRIM STONE

Champagne, Gray (shown), Mocha, Nightfall™, Sable, Taupe

6" x 8" x 1 7/8"



**ELECTRICAL BOX:** SINGLE RECEPTACLE Grav. Mocha. Nightfall<sup>T</sup> Sable, Taupe (shown) 6" x 8" x 1 <sup>3</sup>/<sub>4</sub>"





TUSCAN LINTEL Champagne, Gray, Mocha, Nightfall™, Sable (shown), Taupe 6" x 22" x 2 %"



CAST-FIT® WATERTABLE/SILL Carbon (shown), French Gray™ Intaglio, Parchment™, Vellum 2 ½" x 18" x 3"

WATERTABLE/SILL Champagne, Gray, Mocha, Nigh