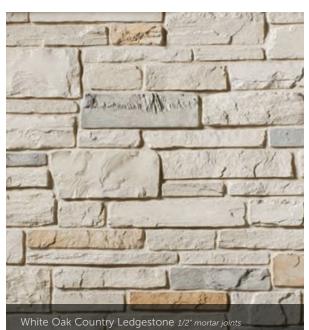

# Black Mountain® Pro-Fit Alpine Ledgestone tight-fitted mortar joints

## PRO-FIT® ALPINE LEDGESTONE

LENGTH THICKNESS CORNER RETURNS 8", 12", 20" 3/4" – 2 1/4" 4", 8", 12"













## HEWN STONE™

PLEASE NOTE:
EACH SIZE IS SOLD SEPARATELY. MULTIPLE SIZES ARE SHOWN.

| SIZE | HEIGHT | LENGTH | THICKNESS | CORNER RE |
|------|--------|--------|-----------|-----------|
|      |        |        | 1 1/2"    |           |
| 314  |        |        | 1 1/2"    |           |
| 514  |        |        | 1 1/2"    | 3", 10"   |
| 522  |        |        | 1 1/2"    | 3", 10"   |
| 822  |        |        | 1 1/2"    | 3", 10"   |









## Fossil Reef Coral Stone 1/2" mortar joints

## Parchment™ Cast-Fit

### CAST-FIT®







CORAL STONE

## COUNTRY LEDGESTONE



































## Aspen Southern Ledgestone 1/2" mortar joints

## SOUTHERN LEDGESTONE























## A FIRST IMPRESSION SET IN STONE.

into your dream home? That excitement and pride never goes away when you enhance the exterior of your home with our Cultured Stone veneers.

Whether pulling into your driveway or catching a parting glimpse in the rearview mirror, the character and charm of a Cultured Stone exterior makes a bold and lasting impression. Realtors call it "curb appeal." You'll call it utter perfection.

## Aspen Dressed Fieldstone 1/2" mortar joints

## DRESSED FIELDSTONE















## BLEND TO MIX, MATCH AND MESMERIZE.



## Chardonnay Old Country Fieldstone 1/2" mortar joints

## OLD COUNTRY FIELDSTONE











## DEL MARE LEDGESTONE®

 HEIGHT
 LENGTH
 THICKNESS
 COR