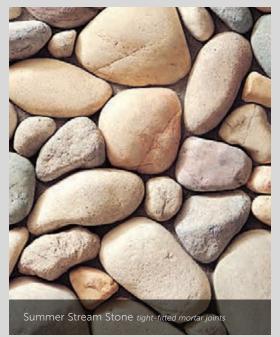

orks of timeless art.



# Chardonnay Cobblefield 1/2" mortar joints



## COBBLEFIELD®











## LIMESTONE









## FALL IN LOVE WITH OUTDOOR LIVING.

If home is where the heart is, your outdoor space is where the real love affair is waiting to unfold. Think of it - a canvas of possibilities waiting to be designed and enjoyed with a gorgeous stone fireplace, a dramatic fountain or even an entire outdoor room. With Cultured Stone veneers serving as the backdrop, even the simplest outdoor activities become unforgettable moments all day long and deep into a moonlit night.





## EUROPEAN CASTLE STONE





## ROCKFACE

# Suede Drystack Ledgestone tight-fitted mortar joints

## DRYSTACK LEDGESTONE

LENGTH THICKNESS CORNER RETURNS 4" – 16" 1 ½" – 2 ½" 2" – 10"





## RIVER ROCK









## STREAM STONE

THICKNESS CORNER RETURNS 1 ½" – 3 ½" 4" – 9 ¼"





## CULTURED BRICK® VENEER

HEIGHT LENGTH THICKNESS CORNER RETURNS

Used Brick 21/6" - 21/6" 71/6" - 81/6" 3/4" 4", 8"

Handmade Brick 23/4" 81/16" 3/4", 51/6", 81/4"







CREATING THE

## ULTIMATE IMPULSE BUY.

Today's savvy consumer wants more than a product when they're out shopping—they also want a memorable experience. With Cultured Stone veneers, a storefront, restaurant or hotel is sending a subtle but significant message about what their patrons can expect the moment they step inside. From chic and sophisticated to warm and inviting, Cultured Stone exteriors communicate just how special the interior experience will be.











**ELECTRICAL BOX:** LARGE LIGHT FIXTURE Gray (shown), Mocha, Nightfall™, Sable, Ta