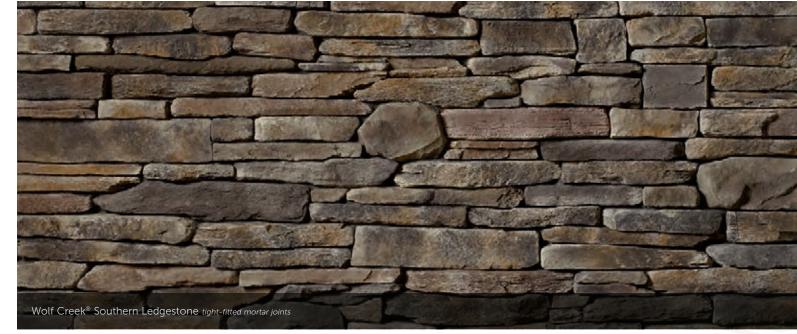

|                     | ACCESSORIES                               | HEARTHSTONES             |
|---------------------|-------------------------------------------|--------------------------|
| SOUTHERN LEDGESTONE |                                           |                          |
| ASPEN               | FRENCH GRAY™, TAUPE                       | GRAY, MARSH              |
| BUCKS COUNTY        | FRENCH GRAY™, GRAY, TAUPE                 | GRAY, MARSH              |
| CHARDONNAY          | FRENCH GRAY™, TAUPE                       | CHARDONNAY, MARSH        |
| ECHO RIDGE®         | CARBON, GRAY, INTAGLIO,<br>NIGHTFALL™     | GRAY, NIGHTFALL™         |
| FOG                 | GRAY, TAUPE                               | CREAM, GRAY              |
| GRAY                | GRAY, INTAGLIO                            | GRAY                     |
| HUDSON BAY®         | FRENCH GRAY™, SABLE,<br>TAUPE             | CHARDONNAY, MARSH, SABLE |
| RUSTIC              | TAUPE                                     | BLOND, MARSH             |
| WOLF CREEK®         | FRENCH GRAY™, NIGHTFALL™,<br>SABLE, TAUPE | MARSH, NIGHTFALL™, SABLE |
| SCULPTED ASHLAR     |                                           |                          |
| SILVER SHORE        | CHAMPAGNE, VELLUM                         | CREAM                    |
| GROUSE              | CHAMPAGNE, VELLUM, TAUPE,<br>FRENCH GRAY™ | CREAM, MARSH             |
| FERROUS             | CARBON, NIGHTFALL, SABLE                  | NIGHTFALL, SABLE         |
| STREAM STONE        |                                           |                          |
| SPRING              | GRAY, TAUPE                               | GRAY, MARSH              |
| SUMMER              | CHAMPAGNE, TAUPE                          | BLOND, MARSH             |