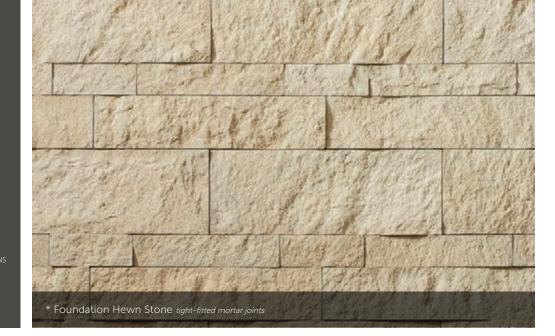

## HEWN STONE™

PLEASE NOTE:
EACH SIZE IS SOLD SEPARATELY. MULTIPLE SIZES ARE SHOWN.

| SIZE | HEIGHT | LENGTH | THICKNESS | CORNER RE |
|------|--------|--------|-----------|-----------|
|      |        |        | 1 1/2"    |           |
| 314  |        |        | 1 1/2"    |           |
| 514  |        |        | 1 1/2"    | 3", 10"   |
| 522  |        |        | 1 1/2"    | 3", 10"   |
| 822  |        |        | 1 1/2"    | 3", 10"   |