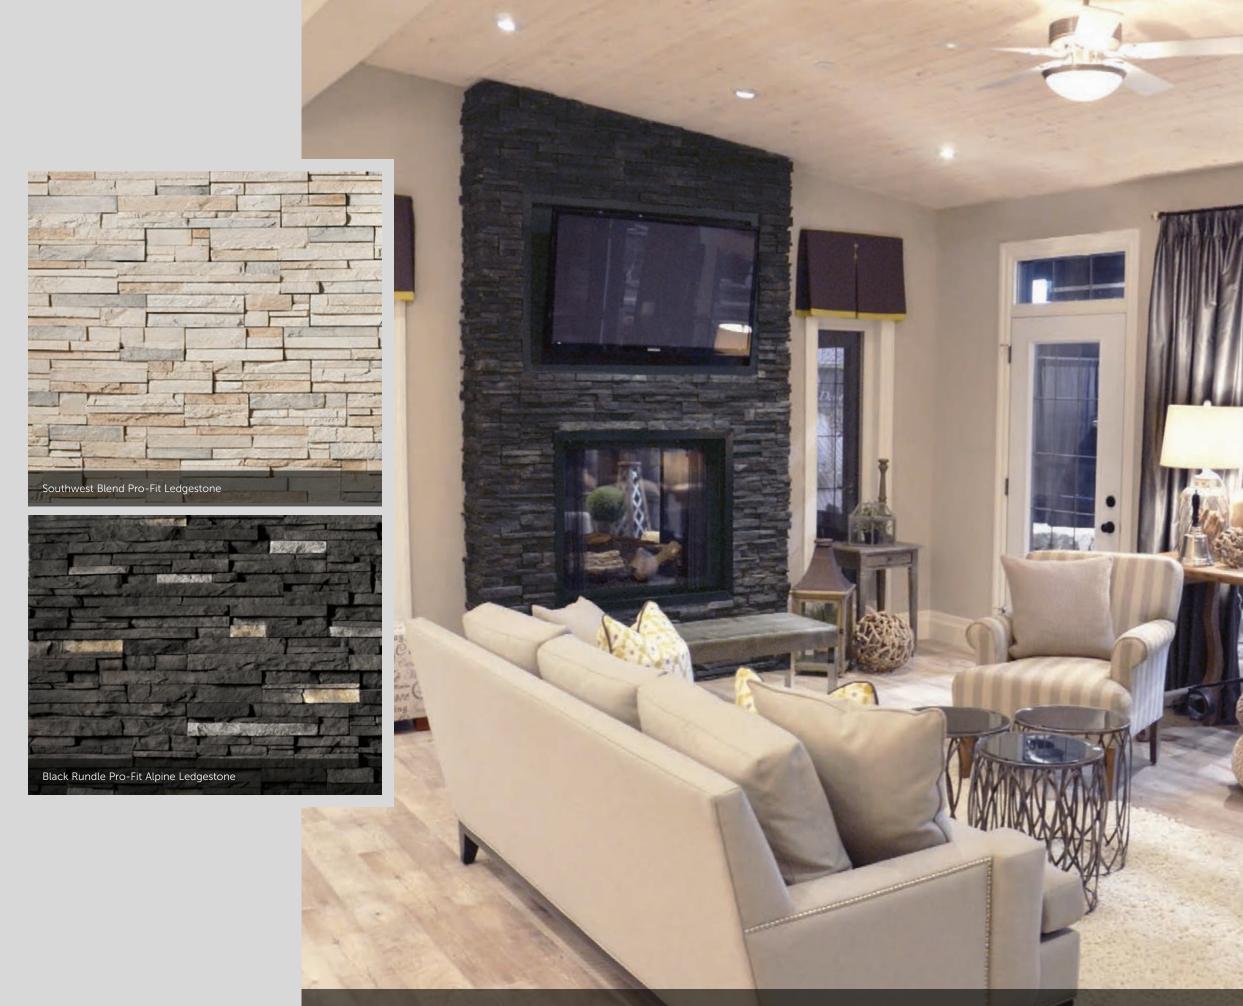

## PRO-FIT® LEDGESTONE

LENGTH THICKNESS CORNER RETURNS 8", 12", 20" 1/2", 1 1/2" 4", 8", 12"

## PRO-FIT® ALPINE LEDGESTONE

LENGTH THICKNESS CORNER RETURNS 8", 12", 20" 3/4" – 2 1/4" 4", 8", 12"

## A FUTURE IMAGINED.

Historically, artisan stonework has been used to dramatically define indoor settings—from prominent stacked-stone hearths to meticulously crafted mosaic floors. With Cultured Stone veneers, an exciting new era comes to life inside the home with cleverly designed interior creations that transform simple backsplashes, accent walls, columns and fireplaces into stunning works of timeless art.