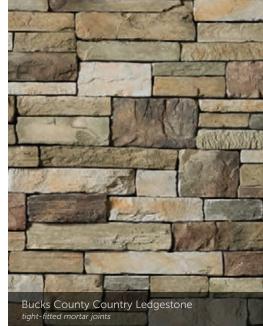

1/2" 4", 8", 12"









# Black Mountain® Pro-Fit Alpine Ledgestone tight-fitted mortar joints

## PRO-FIT® ALPINE LEDGESTONE

LENGTH THICKNESS CORNER RETURNS 8", 12", 20" 3/4" – 2 1/4" 4", 8", 12"













## HEWN STONE™

PLEASE NOTE:
EACH SIZE IS SOLD SEPARATELY. MULTIPLE SIZES ARE SHOWN.

| SIZE | HEIGHT | LENGTH | THICKNESS | CORNER RE |
|------|--------|--------|-----------|-----------|
|      |        |        | 1 1/2"    |           |
| 314  |        |        | 1 1/2"    |           |
| 514  |        |        | 1 1/2"    | 3", 10"   |
| 522  |        |        | 1 1/2"    | 3", 10"   |
| 822  |        |        | 1 1/2"    | 3", 10"   |









## Fossil Reef Coral Stone 1/2" mortar joints

## Parchment™ Cast-Fit

### CAST-FIT®







CORAL STONE

## COUNTRY LEDGESTONE



































## Aspen Southern Ledgestone 1/2" mortar joints

## SOUTHERN LEDGESTONE























## A FIRST IMPRESSION SET IN STONE.

into your dream home? That excitement and pride never goes away when you enhance the exterior of your home with our Cultured Stone veneers.

Whether pulling into your driveway or catching a parting glimpse in the rearview mirror, the character and charm of a Cultured Stone exterior makes a bold and lasting impression. Realtors call it "curb appeal." You'll call it utter perfection.

## Aspen Dressed Fieldstone 1/2" mortar joints

## DRESSED FIELDSTONE















## BLEND TO MIX, MATCH AND MESMERIZE.



## Chardonnay Old Country Fieldstone 1/2" mortar joints

## OLD COUNTRY FIELDSTONE











## DEL MARE LEDGESTONE®

 HEIGHT