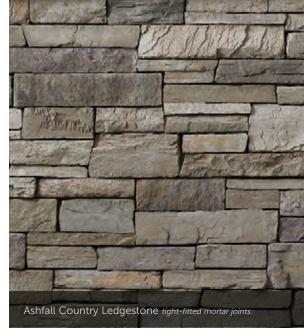

", 1 1/2" 4", 8", 12"









# Black Mountain® Pro-Fit Alpine Ledgestone tight-fitted mortar joints

## PRO-FIT® ALPINE LEDGESTONE

LENGTH THICKNESS CORNER RETURNS 8", 12", 20" 3/4" – 2 1/4" 4", 8", 12"













## HEWN STONE™

PLEASE NOTE:
EACH SIZE IS SOLD SEPARATELY. MULTIPLE SIZES ARE SHOWN.

| SIZE | HEIGHT | LENGTH | THICKNESS | CORNER RE |
|------|--------|--------|-----------|-----------|
|      |        |        | 1 1/2"    |           |
| 314  |        |        | 1 1/2"    |           |
| 514  |        |        | 1 1/2"    | 3", 10"   |
| 522  |        |        | 1 1/2"    | 3", 10"   |
| 822  |        |        | 1 1/2"    | 3", 10"   |









## Fossil Reef Coral Stone 1/2" mortar joints

## Parchment™ Cast-Fit

### CAST-FIT®







CORAL STONE

## COUNTRY LEDGESTONE



































## Aspen Southern Ledgestone 1/2" mortar joints

## SOUTHERN LEDGESTONE























## A FIRST IMPRESSION SET IN STONE.

into your dream home? That excitement and pride never goes away when you enhance the exterior of your home with our Cultured Stone veneers.

Whether pulling into your driveway or catching a parting glimpse in the rearview mirror, the character and charm of a Cultured Stone exterior makes a bold and lasting impression. Realtors call it "curb appeal." You'll call it utter perfection.

## Aspen Dressed Fieldstone 1/2" mortar joints

## DRESSED FIELDSTONE















## BLEND TO MIX, MATCH AND MESMERIZE.



## Chardonnay Old Country Fieldstone 1/2" mortar joints

## OLD COUNTRY FIELDSTONE











## DEL MARE LEDGESTONE®

 HEIG