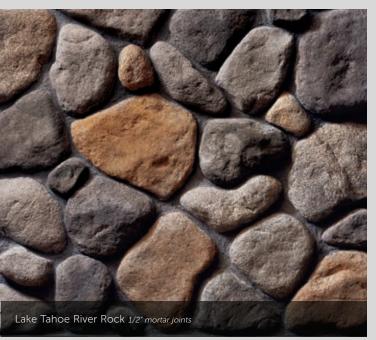

ning works of timeless art.



# Chardonnay Cobblefield 1/2" mortar joints



## COBBLEFIELD®











## LIMESTONE









## FALL IN LOVE WITH OUTDOOR LIVING.

If home is where the heart is, your outdoor space is where the real love affair is waiting to unfold. Think of it - a canvas of possibilities waiting to be designed and enjoyed with a gorgeous stone fireplace, a dramatic fountain or even an entire outdoor room. With Cultured Stone veneers serving as the backdrop, even the simplest outdoor activities become unforgettable moments all day long and deep into a moonlit night.





## EUROPEAN CASTLE STONE





## ROCKFACE

# Suede Drystack Ledgestone tight-fitted mortar joints

## DRYSTACK LEDGESTONE

LENGTH THICKNESS CORNER RETURNS 4" – 16" 1 ½" – 2 ½" 2" – 10"





## RIVER ROCK









## STREAM STONE

THICKNESS CORNER RETURNS 1 ½" – 3 ½" 4" – 9 ¼"





## CULTURED BRICK® VENEER

HEIGHT LENGTH THICKNESS CORNER RETURNS

Used Brick 21/6" - 21/6" 71/6" - 81/6" 3/4" 4", 8"

Handmade Brick 23/4" 81/16" 3/4", 51/6", 81/4"







CREATING THE

## ULTIMATE IMPULSE BUY.

Today's savvy consumer wants more than a product when they're out shopping—they also want a memorable experience. With Cultured Stone veneers, a storefront, restaurant or hotel is sending a subtle but significant message about what their patrons can expect the moment they step inside. From chic and sophisticated to warm and inviting, Cultured Stone exteriors communicate just how special the interior experience will be.











**ELECTRICAL BOX:** LARGE LIGHT FIXTURE Gray (shown), Mocha, Nightfall™, Sab