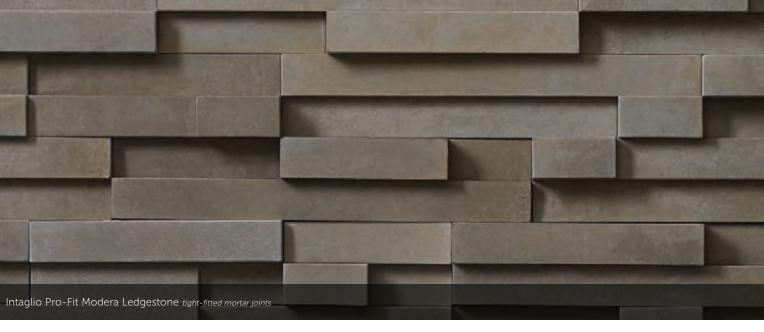

## PRO-FIT® MODERA™ LEDGESTONE

CORNER RETURNS 4", 8", 12"

## CELEBRATING

THE SPACES IN BETWEEN.

While our gorgeous Cultured Stone veneers tend to be the center of attention, it's often the grouting styles in between that can really make a difference. Creating the right mortar joint for a project is a matter of choosing not only the perfect color, but also the right width—a choice that naturally affects the total square footage. And while a standard mortar joint is typically 1/2" in width, some stone textures allow for a dry stacked, tight-fitted joint to achieve a clean, tailored appearance.