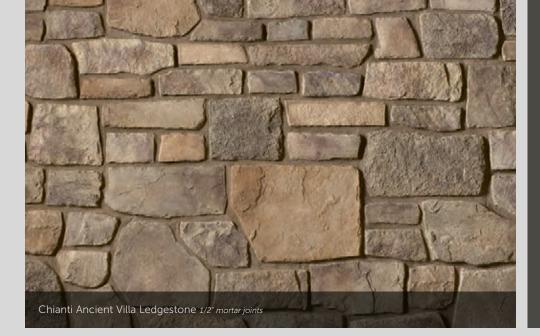

### ANCIENT VILLA LEDGESTONE<sup>®</sup>

THICKNESS CORNER RETURNS
1 1/4" - 1 3/4" 4" - 12"

Umber Creek Ancient Villa Ledgestone Overgrouted Mortar Joints

A PAST REMEMBERED.