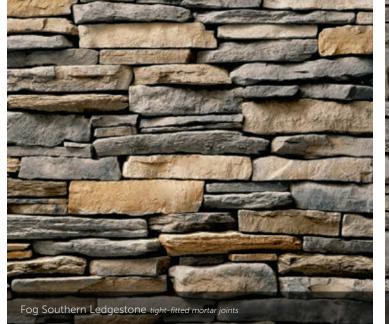

IT® ALPINE LEDGESTONE

LENGTH THICKNESS CORNER RETURNS 8", 12", 20" 3/4" – 2 1/4" 4", 8", 12"













## HEWN STONE™

PLEASE NOTE:
EACH SIZE IS SOLD SEPARATELY. MULTIPLE SIZES ARE SHOWN.

| SIZE | HEIGHT | LENGTH | THICKNESS | CORNER RE |
|------|--------|--------|-----------|-----------|
|      |        |        | 1 1/2"    |           |
| 314  |        |        | 1 1/2"    |           |
| 514  |        |        | 1 1/2"    | 3", 10"   |
| 522  |        |        | 1 1/2"    | 3", 10"   |
| 822  |        |        | 1 1/2"    | 3", 10"   |









## Fossil Reef Coral Stone 1/2" mortar joints

## Parchment™ Cast-Fit

### CAST-FIT®







CORAL STONE

## COUNTRY LEDGESTONE



































## Aspen Southern Ledgestone 1/2" mortar joints

## SOUTHERN LEDGESTONE























## A FIRST IMPRESSION SET IN STONE.

into your dream home? That excitement and pride never goes away when you enhance the exterior of your home with our Cultured Stone veneers.

Whether pulling into your driveway or catching a parting glimpse in the rearview mirror, the character and charm of a Cultured Stone exterior makes a bold and lasting impression. Realtors call it "curb appeal." You'll call it utter perfection.

## Aspen Dressed Fieldstone 1/2" mortar joints

## DRESSED FIELDSTONE















## BLEND TO MIX, MATCH AND MESMERIZE.



## Chardonnay Old Country Fieldstone 1/2" mortar joints

## OLD COUNTRY FIELDSTONE











## DEL MARE LEDGESTONE®

 HEIGHT
 LENGTH
 THICKNESS
 CORNER RETURNS

 1\* - 9 ¼\*
 4 ½\* - 16\*
 ¾\* - 1 ¾\*
 4\* - 12\*





## CELEBRATING