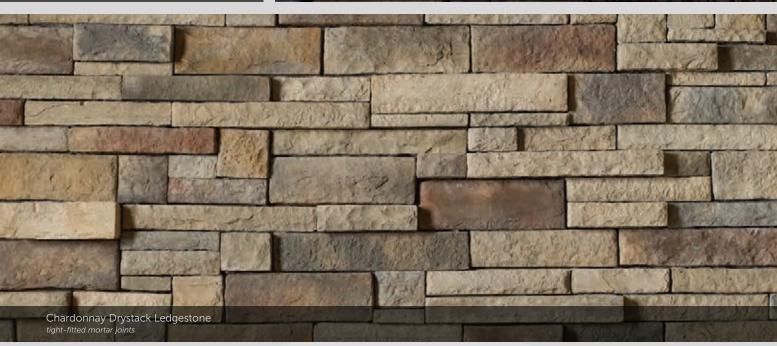

## DRYSTACK LEDGESTONE

LENGTH THICKNESS CORNER RETURNS 4" – 16" 1 ½" – 2 ½" 2" – 10"