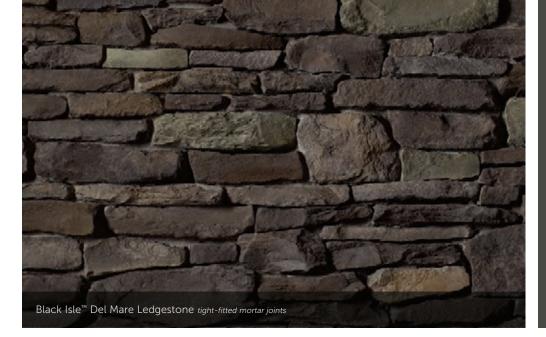

## DEL MARE LEDGESTONE®

 HEIGHT
 LENGTH
 THICKNESS
 CORNER RETURNS

 1\* - 9 ¼\*
 4 ½\* - 16\*
 ¾\* - 1 ¾\*
 4\* - 12\*