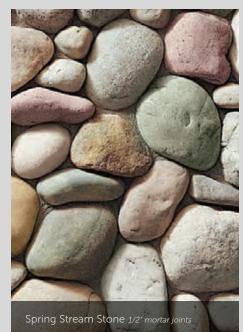

works of timeless art.



# Chardonnay Cobblefield 1/2" mortar joints



## COBBLEFIELD®











## LIMESTONE









## FALL IN LOVE WITH OUTDOOR LIVING.

If home is where the heart is, your outdoor space is where the real love affair is waiting to unfold. Think of it - a canvas of possibilities waiting to be designed and enjoyed with a gorgeous stone fireplace, a dramatic fountain or even an entire outdoor room. With Cultured Stone veneers serving as the backdrop, even the simplest outdoor activities become unforgettable moments all day long and deep into a moonlit night.





## EUROPEAN CASTLE STONE





## ROCKFACE

# Suede Drystack Ledgestone tight-fitted mortar joints

## DRYSTACK LEDGESTONE

LENGTH THICKNESS CORNER RETURNS 4" – 16" 1 ½" – 2 ½" 2" – 10"





## RIVER ROCK









## STREAM STONE

THICKNESS CORNER RETURNS 1 ½" – 3 ½" 4" – 9 ¼"





## CULTURED BRICK® VENEER

HEIGHT LENGTH THICKNESS CORNER RETURNS

Used Brick 21/6" - 21/6" 71/6" - 81/6" 3/4" 4", 8"

Handmade Brick 23/4" 81/16" 3/4", 51/6", 81/4"







CREATING THE

## ULTIMATE IMPULSE BUY.

Today's savvy consumer wants more than a product when they're out shopping—they also want a memorable experience. With Cultured Stone veneers, a storefront, restaurant or hotel is sending a subtle but significant message about what their patrons can expect the moment they step inside. From chic and sophisticated to warm and inviting, Cultured Stone exteriors communicate just how special the interior experience will be.











**ELECTRICAL BOX:** LARGE LIGHT FIXTURE Gray (shown), Mocha, Nightfall™, Sable,