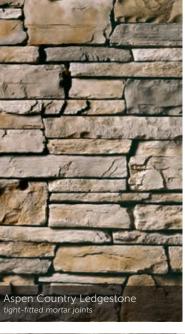

/2", 1 1/2" 4", 8", 12"









# Black Mountain® Pro-Fit Alpine Ledgestone tight-fitted mortar joints

## PRO-FIT® ALPINE LEDGESTONE

LENGTH THICKNESS CORNER RETURNS 8", 12", 20" 3/4" – 2 1/4" 4", 8", 12"













## HEWN STONE™

PLEASE NOTE:
EACH SIZE IS SOLD SEPARATELY. MULTIPLE SIZES ARE SHOWN.

| SIZE | HEIGHT | LENGTH | THICKNESS | CORNER RE |
|------|--------|--------|-----------|-----------|
|      |        |        | 1 1/2"    |           |
| 314  |        |        | 1 1/2"    |           |
| 514  |        |        | 1 1/2"    | 3", 10"   |
| 522  |        |        | 1 1/2"    | 3", 10"   |
| 822  |        |        | 1 1/2"    | 3", 10"   |









## Fossil Reef Coral Stone 1/2" mortar joints

## Parchment™ Cast-Fit

### CAST-FIT®







CORAL STONE

## COUNTRY LEDGESTONE



































## Aspen Southern Ledgestone 1/2" mortar joints

## SOUTHERN LEDGESTONE























## A FIRST IMPRESSION SET IN STONE.

into your dream home? That excitement and pride never goes away when you enhance the exterior of your home with our Cultured Stone veneers.

Whether pulling into your driveway or catching a parting glimpse in the rearview mirror, the character and charm of a Cultured Stone exterior makes a bold and lasting impression. Realtors call it "curb appeal." You'll call it utter perfection.

## Aspen Dressed Fieldstone 1/2" mortar joints

## DRESSED FIELDSTONE















## BLEND TO MIX, MATCH AND MESMERIZE.



## Chardonnay Old Country Fieldstone 1/2" mortar joints

## OLD COUNTRY FIELDSTONE











## DEL MARE LEDGESTONE®

 HE