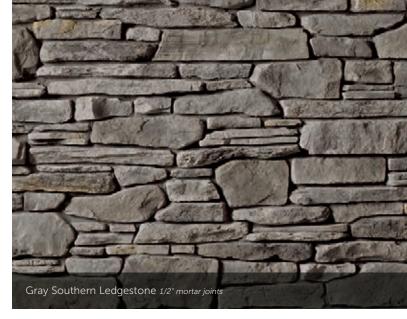

® ALPINE LEDGESTONE

LENGTH THICKNESS CORNER RETURNS 8", 12", 20" 3/4" – 2 1/4" 4", 8", 12"













## HEWN STONE™

PLEASE NOTE:
EACH SIZE IS SOLD SEPARATELY. MULTIPLE SIZES ARE SHOWN.

| SIZE | HEIGHT | LENGTH | THICKNESS | CORNER RE |
|------|--------|--------|-----------|-----------|
|      |        |        | 1 1/2"    |           |
| 314  |        |        | 1 1/2"    |           |
| 514  |        |        | 1 1/2"    | 3", 10"   |
| 522  |        |        | 1 1/2"    | 3", 10"   |
| 822  |        |        | 1 1/2"    | 3", 10"   |









## Fossil Reef Coral Stone 1/2" mortar joints

## Parchment™ Cast-Fit

### CAST-FIT®







CORAL STONE

## COUNTRY LEDGESTONE



































## Aspen Southern Ledgestone 1/2" mortar joints

## SOUTHERN LEDGESTONE























## A FIRST IMPRESSION SET IN STONE.

into your dream home? That excitement and pride never goes away when you enhance the exterior of your home with our Cultured Stone veneers.

Whether pulling into your driveway or catching a parting glimpse in the rearview mirror, the character and charm of a Cultured Stone exterior makes a bold and lasting impression. Realtors call it "curb appeal." You'll call it utter perfection.

## Aspen Dressed Fieldstone 1/2" mortar joints

## DRESSED FIELDSTONE















## BLEND TO MIX, MATCH AND MESMERIZE.



## Chardonnay Old Country Fieldstone 1/2" mortar joints

## OLD COUNTRY FIELDSTONE











## DEL MARE LEDGESTONE®

 HEIGHT
 LENGTH
 THICKNESS
 CORNER RETURNS

 1\* - 9 ¼\*
 4 ½\* - 16\*
 ¾\* - 1 ¾\*
 4\* - 12\*





## CELEBRATING

T