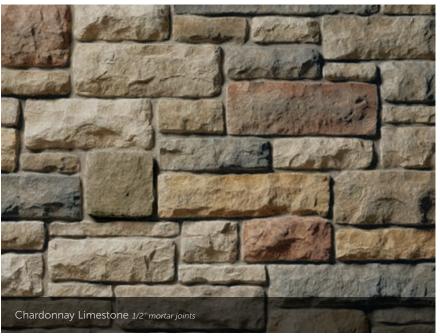

stone textures allow for a dry stacked, tight-fitted joint to achieve a clean, tailored appearance.









### ANCIENT VILLA LEDGESTONE<sup>®</sup>

THICKNESS CORNER RETURNS
1 1/4" - 1 3/4" 4" - 12"









Umber Creek Ancient Villa Ledgestone Overgrouted Mortar Joints

A PAST REMEMBERED.

## A FUTURE IMAGINED.

Historically, artisan stonework has been used to dramatically define indoor settings—from prominent stacked-stone hearths to meticulously crafted mosaic floors. With Cultured Stone veneers, an exciting new era comes to life inside the home with cleverly designed interior creations that transform simple backsplashes, accent walls, columns and fireplaces into stunning works of timeless art.



# Chardonnay Cobblefield 1/2" mortar joints



## COBBLEFIELD®











## LIMESTONE









## FALL IN LOVE WITH OUTDOOR LIVING.

If home is where the heart is, your outdoor space is where the real love affair is waiting to unfold. Think of it - a canvas of possibilities waiting to be designed and enjoyed with a gorgeous stone fireplace, a dramatic fountain or even an entire outdoor room. With Cultured Stone veneers serving as the backdrop, even the simplest outdoor activities become unforgettable moments all day long and deep into a moonlit night.





## EUROPEAN CASTLE STONE





## ROCKFACE

# Suede Drystack Ledgestone tight-fitted mortar joints

## DRYSTACK LEDGESTONE

LENGTH THICKNESS CORNER RETURNS 4" – 16" 1 ½" – 2 ½" 2" – 10"





## RIVER ROCK









## STREAM STONE

THICKNESS CORNER RETURNS 1 ½" – 3 ½" 4" – 9 ¼"





## CULTURED BRICK® VENEER

HEIGHT LENGTH T