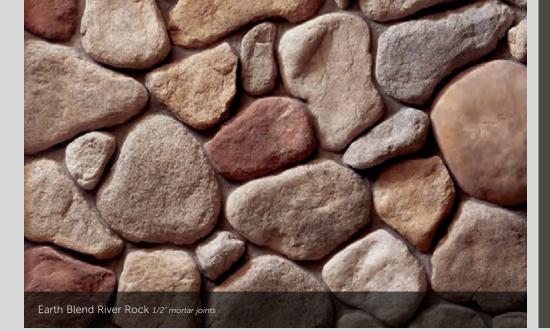

eplaces into stunning works of timeless art.



# Chardonnay Cobblefield 1/2" mortar joints



## COBBLEFIELD®











## LIMESTONE









## FALL IN LOVE WITH OUTDOOR LIVING.

If home is where the heart is, your outdoor space is where the real love affair is waiting to unfold. Think of it - a canvas of possibilities waiting to be designed and enjoyed with a gorgeous stone fireplace, a dramatic fountain or even an entire outdoor room. With Cultured Stone veneers serving as the backdrop, even the simplest outdoor activities become unforgettable moments all day long and deep into a moonlit night.





## EUROPEAN CASTLE STONE





## ROCKFACE

# Suede Drystack Ledgestone tight-fitted mortar joints

## DRYSTACK LEDGESTONE

LENGTH THICKNESS CORNER RETURNS 4" – 16" 1 ½" – 2 ½" 2" – 10"





## RIVER ROCK









## STREAM STONE

THICKNESS CORNER RETURNS 1 ½" – 3 ½" 4" – 9 ¼"





## CULTURED BRICK® VENEER

HEIGHT LENGTH THICKNESS CORNER RETURNS

Used Brick 21/6" - 21/6" 71/6" - 81/6" 3/4" 4", 8"

Handmade Brick 23/4" 81/16" 3/4", 51/6", 81/4"







CREATING THE

## ULTIMATE IMPULSE BUY.

Today's savvy consumer wants more than a product when they're out shopping—they also want a memorable experience. With Cultured Stone veneers, a storefront, restaurant or hotel is sending a subtle but significant message about what their patrons can expect the moment they step inside. From chic and sophisticated to warm and inviting, Cultured Stone exteriors communicate just how special the interior experience will be.











**ELECTRICAL BOX:** LARGE LIGHT FIXTURE Gray (shown), Mocha