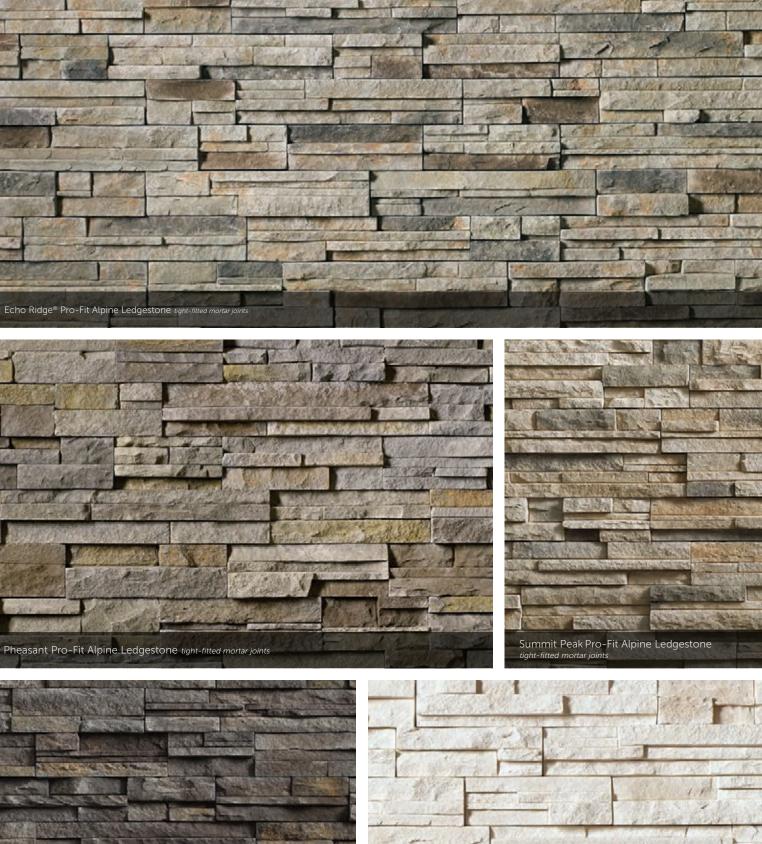

## PRO-FIT® ALPINE LEDGESTONE

LENGTH THICKNESS CORNER RETURNS 8", 12", 20" 3/4" – 2 1/4" 4", 8", 12"