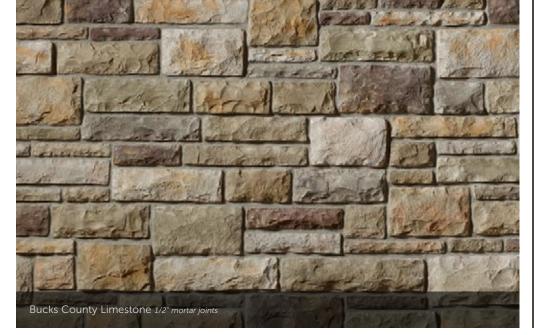

in width, some stone textures allow for a dry stacked, tight-fitted joint to achieve a clean, tailored appearance.









### ANCIENT VILLA LEDGESTONE<sup>®</sup>

THICKNESS CORNER RETURNS
1 1/4" - 1 3/4" 4" - 12"









Umber Creek Ancient Villa Ledgestone Overgrouted Mortar Joints

A PAST REMEMBERED.

## A FUTURE IMAGINED.

Historically, artisan stonework has been used to dramatically define indoor settings—from prominent stacked-stone hearths to meticulously crafted mosaic floors. With Cultured Stone veneers, an exciting new era comes to life inside the home with cleverly designed interior creations that transform simple backsplashes, accent walls, columns and fireplaces into stunning works of timeless art.



# Chardonnay Cobblefield 1/2" mortar joints



## COBBLEFIELD®











## LIMESTONE









## FALL IN LOVE WITH OUTDOOR LIVING.

If home is where the heart is, your outdoor space is where the real love affair is waiting to unfold. Think of it - a canvas of possibilities waiting to be designed and enjoyed with a gorgeous stone fireplace, a dramatic fountain or even an entire outdoor room. With Cultured Stone veneers serving as the backdrop, even the simplest outdoor activities become unforgettable moments all day long and deep into a moonlit night.





## EUROPEAN CASTLE STONE





## ROCKFACE

# Suede Drystack Ledgestone tight-fitted mortar joints

## DRYSTACK LEDGESTONE

LENGTH THICKNESS CORNER RETURNS 4" – 16" 1 ½" – 2 ½" 2" – 10"





## RIVER ROCK









## STREAM STONE

THICKNESS CORNER RETURNS 1 ½" – 3 ½" 4" – 9 ¼"





## CULTURED BRICK® VENEER