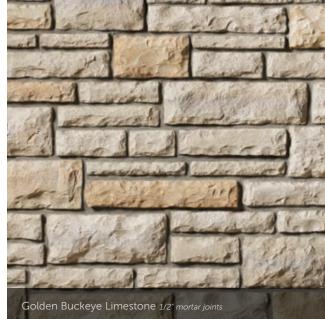

one textures allow for a dry stacked, tight-fitted joint to achieve a clean, tailored appearance.









### ANCIENT VILLA LEDGESTONE<sup>®</sup>

THICKNESS CORNER RETURNS
1 1/4" - 1 3/4" 4" - 12"









Umber Creek Ancient Villa Ledgestone Overgrouted Mortar Joints

A PAST REMEMBERED.

## A FUTURE IMAGINED.

Historically, artisan stonework has been used to dramatically define indoor settings—from prominent stacked-stone hearths to meticulously crafted mosaic floors. With Cultured Stone veneers, an exciting new era comes to life inside the home with cleverly designed interior creations that transform simple backsplashes, accent walls, columns and fireplaces into stunning works of timeless art.



# Chardonnay Cobblefield 1/2" mortar joints



## COBBLEFIELD®











## LIMESTONE









## FALL IN LOVE WITH OUTDOOR LIVING.

If home is where the heart is, your outdoor space is where the real love affair is waiting to unfold. Think of it - a canvas of possibilities waiting to be designed and enjoyed with a gorgeous stone fireplace, a dramatic fountain or even an entire outdoor room. With Cultured Stone veneers serving as the backdrop, even the simplest outdoor activities become unforgettable moments all day long and deep into a moonlit night.





## EUROPEAN CASTLE STONE





## ROCKFACE

# Suede Drystack Ledgestone tight-fitted mortar joints

## DRYSTACK LEDGESTONE

LENGTH THICKNESS CORNER RETURNS 4" – 16" 1 ½" – 2 ½" 2" – 10"





## RIVER ROCK









## STREAM STONE

THICKNESS CORNER RETURNS 1 ½" – 3 ½" 4" – 9 ¼"





## CULTURED BRICK® VENEER

HEIGHT LENGTH THI