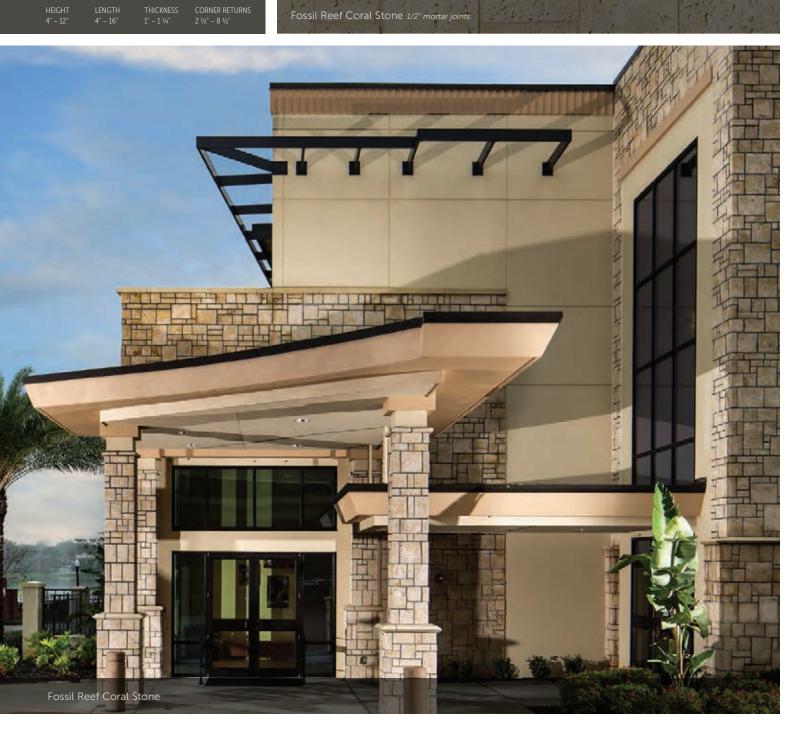

TH THICKNESS CORNER RETURNS 8", 12", 20" 1/2", 1 1/2" 4", 8", 12"









# Black Mountain® Pro-Fit Alpine Ledgestone tight-fitted mortar joints

## PRO-FIT® ALPINE LEDGESTONE

LENGTH THICKNESS CORNER RETURNS 8", 12", 20" 3/4" – 2 1/4" 4", 8", 12"













## HEWN STONE™

PLEASE NOTE:
EACH SIZE IS SOLD SEPARATELY. MULTIPLE SIZES ARE SHOWN.

| SIZE | HEIGHT | LENGTH | THICKNESS | CORNER RE |
|------|--------|--------|-----------|-----------|
|      |        |        | 1 1/2"    |           |
| 314  |        |        | 1 1/2"    |           |
| 514  |        |        | 1 1/2"    | 3", 10"   |
| 522  |        |        | 1 1/2"    | 3", 10"   |
| 822  |        |        | 1 1/2"    | 3", 10"   |









## Fossil Reef Coral Stone 1/2" mortar joints

## Parchment™ Cast-Fit

### CAST-FIT®







CORAL STONE

## COUNTRY LEDGESTONE



































## Aspen Southern Ledgestone 1/2" mortar joints

## SOUTHERN LEDGESTONE























## A FIRST IMPRESSION SET IN STONE.

into your dream home? That excitement and pride never goes away when you enhance the exterior of your home with our Cultured Stone veneers.

Whether pulling into your driveway or catching a parting glimpse in the rearview mirror, the character and charm of a Cultured Stone exterior makes a bold and lasting impression. Realtors call it "curb appeal." You'll call it utter perfection.

## Aspen Dressed Fieldstone 1/2" mortar joints

## DRESSED FIELDSTONE















## BLEND TO MIX, MATCH AND MESMERIZE.



## Chardonnay Old Country Fieldstone 1/2" mortar joints

## OLD COUNTRY FIELDSTO