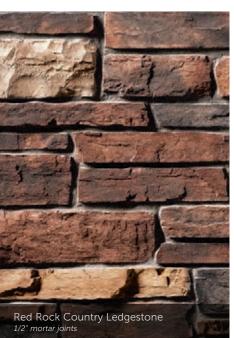

"









# Black Mountain® Pro-Fit Alpine Ledgestone tight-fitted mortar joints

## PRO-FIT® ALPINE LEDGESTONE

LENGTH THICKNESS CORNER RETURNS 8", 12", 20" 3/4" – 2 1/4" 4", 8", 12"













## HEWN STONE™

PLEASE NOTE:
EACH SIZE IS SOLD SEPARATELY. MULTIPLE SIZES ARE SHOWN.

| SIZE | HEIGHT | LENGTH | THICKNESS | CORNER RE |
|------|--------|--------|-----------|-----------|
|      |        |        | 1 1/2"    |           |
| 314  |        |        | 1 1/2"    |           |
| 514  |        |        | 1 1/2"    | 3", 10"   |
| 522  |        |        | 1 1/2"    | 3", 10"   |
| 822  |        |        | 1 1/2"    | 3", 10"   |









## Fossil Reef Coral Stone 1/2" mortar joints

## Parchment™ Cast-Fit

### CAST-FIT®







CORAL STONE

## COUNTRY LEDGESTONE



































## Aspen Southern Ledgestone 1/2" mortar joints

## SOUTHERN LEDGESTONE























## A FIRST IMPRESSION SET IN STONE.

into your dream home? That excitement and pride never goes away when you enhance the exterior of your home with our Cultured Stone veneers.

Whether pulling into your driveway or catching a parting glimpse in the rearview mirror, the character and charm of a Cultured Stone exterior makes a bold and lasting impression. Realtors call it "curb appeal." You'll call it utter perfection.

## Aspen Dressed Fieldstone 1/2" mortar joints

## DRESSED FIELDSTONE















## BLEND TO MIX, MATCH AND MESMERIZE.



## Chardonnay Old Country Fieldstone 1/2" mortar joints

## OLD COUNTRY FIELDSTONE











## DEL MARE LEDGESTONE®

 HEIGHT
 LENGTH
 THICKNES