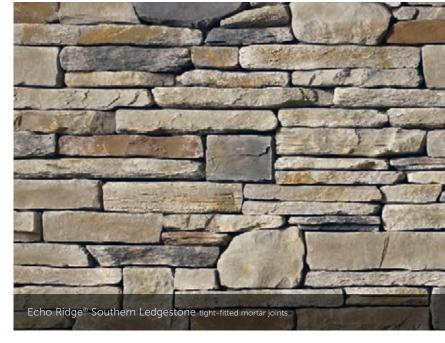

-FIT® ALPINE LEDGESTONE

LENGTH THICKNESS CORNER RETURNS 8", 12", 20" 3/4" – 2 1/4" 4", 8", 12"













## HEWN STONE™

PLEASE NOTE:
EACH SIZE IS SOLD SEPARATELY. MULTIPLE SIZES ARE SHOWN.

| SIZE | HEIGHT | LENGTH | THICKNESS | CORNER RE |
|------|--------|--------|-----------|-----------|
|      |        |        | 1 1/2"    |           |
| 314  |        |        | 1 1/2"    |           |
| 514  |        |        | 1 1/2"    | 3", 10"   |
| 522  |        |        | 1 1/2"    | 3", 10"   |
| 822  |        |        | 1 1/2"    | 3", 10"   |









## Fossil Reef Coral Stone 1/2" mortar joints

## Parchment™ Cast-Fit

### CAST-FIT®







CORAL STONE

## COUNTRY LEDGESTONE



































## Aspen Southern Ledgestone 1/2" mortar joints

## SOUTHERN LEDGESTONE























## A FIRST IMPRESSION SET IN STONE.

into your dream home? That excitement and pride never goes away when you enhance the exterior of your home with our Cultured Stone veneers.

Whether pulling into your driveway or catching a parting glimpse in the rearview mirror, the character and charm of a Cultured Stone exterior makes a bold and lasting impression. Realtors call it "curb appeal." You'll call it utter perfection.

## Aspen Dressed Fieldstone 1/2" mortar joints

## DRESSED FIELDSTONE















## BLEND TO MIX, MATCH AND MESMERIZE.



## Chardonnay Old Country Fieldstone 1/2" mortar joints

## OLD COUNTRY FIELDSTONE











## DEL MARE LEDGESTONE®

 HEIGHT
 LENGTH
 THICKNESS
 CORNER RETURNS

 1\* - 9 ¼\*
 4 ½\* - 16\*
 ¾\* - 1 ¾\*
 4\* - 12\*





## CELEBRATIN