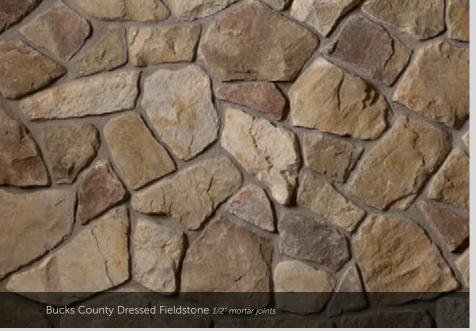

|        | 1 1/2"    | 3", 10"   |









## Fossil Reef Coral Stone 1/2" mortar joints

## Parchment™ Cast-Fit

### CAST-FIT®







CORAL STONE

## COUNTRY LEDGESTONE



































## Aspen Southern Ledgestone 1/2" mortar joints

## SOUTHERN LEDGESTONE























## A FIRST IMPRESSION SET IN STONE.

into your dream home? That excitement and pride never goes away when you enhance the exterior of your home with our Cultured Stone veneers.

Whether pulling into your driveway or catching a parting glimpse in the rearview mirror, the character and charm of a Cultured Stone exterior makes a bold and lasting impression. Realtors call it "curb appeal." You'll call it utter perfection.

## Aspen Dressed Fieldstone 1/2" mortar joints

## DRESSED FIELDSTONE















## BLEND TO MIX, MATCH AND MESMERIZE.



## Chardonnay Old Country Fieldstone 1/2" mortar joints

## OLD COUNTRY FIELDSTONE











## DEL MARE LEDGESTONE®

 HEIGHT
 LENGTH
 THICKNESS
 CORNER RETURNS

 1\* - 9 ¼\*
 4 ½\* - 16\*
 ¾\* - 1 ¾\*
 4\* - 12\*





## CELEBRATING

THE SPACES IN BETWEEN.

While our gorgeous Cultured Stone veneers tend to be the center of attention, it's often the grouting styles in between that can really make a difference. Creating the right mortar joint for a project is a matter of choosing not only the perfect color, but also the right width—a choice that naturally affects the total square footage. And while a standard mortar joint is typically 1/2" in width, some stone textures allow for a dry stacked, tight-fitted joint to achieve a clean, tai