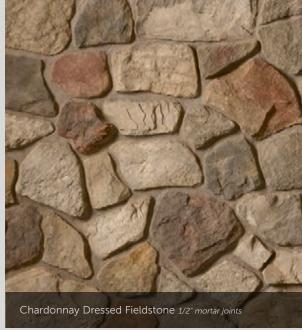

|        | 1 1/2"    | 3", 10"   |









## Fossil Reef Coral Stone 1/2" mortar joints

## Parchment™ Cast-Fit

### CAST-FIT®







CORAL STONE

## COUNTRY LEDGESTONE



































## Aspen Southern Ledgestone 1/2" mortar joints

## SOUTHERN LEDGESTONE























## A FIRST IMPRESSION SET IN STONE.

into your dream home? That excitement and pride never goes away when you enhance the exterior of your home with our Cultured Stone veneers.

Whether pulling into your driveway or catching a parting glimpse in the rearview mirror, the character and charm of a Cultured Stone exterior makes a bold and lasting impression. Realtors call it "curb appeal." You'll call it utter perfection.

## Aspen Dressed Fieldstone 1/2" mortar joints

## DRESSED FIELDSTONE















## BLEND TO MIX, MATCH AND MESMERIZE.



## Chardonnay Old Country Fieldstone 1/2" mortar joints

## OLD COUNTRY FIELDSTONE











## DEL MARE LEDGESTONE®

 HEIGHT
 LENGTH
 THICKNESS
 CORNER RETURNS

 1\* - 9 ¼\*
 4 ½\* - 16\*
 ¾\* - 1 ¾\*
 4\* - 12\*





## CELEBRATING

THE SPACES IN BETWEEN.

While our gorgeous Cultured Stone veneers tend to be the center of attention, it's often the grouting styles in between that can really make a difference. Creating the right mortar joint for a project is a matter of choosing not only the perfect color, but also the right width—a choice that naturally affects the total square footage. And while a standard mortar joint is typically 1/2" in width, some stone textures allow for a dry stacked, tight-fitted joint to achieve a clean, tailo