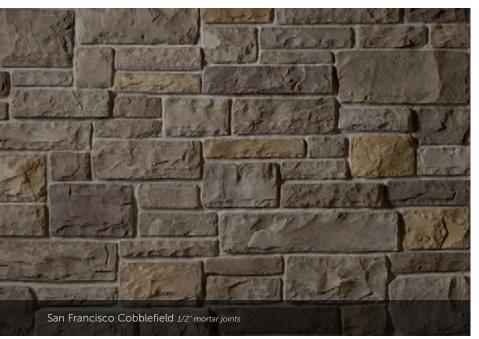

1/2" in width, some stone textures allow for a dry stacked, tight-fitted joint to achieve a clean, tailored appearance.









### ANCIENT VILLA LEDGESTONE<sup>®</sup>

THICKNESS CORNER RETURNS
1 1/4" - 1 3/4" 4" - 12"









Umber Creek Ancient Villa Ledgestone Overgrouted Mortar Joints

A PAST REMEMBERED.

## A FUTURE IMAGINED.

Historically, artisan stonework has been used to dramatically define indoor settings—from prominent stacked-stone hearths to meticulously crafted mosaic floors. With Cultured Stone veneers, an exciting new era comes to life inside the home with cleverly designed interior creations that transform simple backsplashes, accent walls, columns and fireplaces into stunning works of timeless art.



# Chardonnay Cobblefield 1/2" mortar joints



## COBBLEFIELD®











## LIMESTONE









## FALL IN LOVE WITH OUTDOOR LIVING.

If home is where the heart is, your outdoor space is where the real love affair is waiting to unfold. Think of it - a canvas of possibilities waiting to be designed and enjoyed with a gorgeous stone fireplace, a dramatic fountain or even an entire outdoor room. With Cultured Stone veneers serving as the backdrop, even the simplest outdoor activities become unforgettable moments all day long and deep into a moonlit night.





## EUROPEAN CASTLE STONE





## ROCKFACE

# Suede Drystack Ledgestone tight-fitted mortar joints

## DRYSTACK LEDGESTONE

LENGTH THICKNESS CORNER RETURNS 4" – 16" 1 ½" – 2 ½" 2" – 10"





## RIVER ROCK









## STREAM STONE

THICKNESS CORNER RETURNS 1 ½" – 3 ½" 4" – 9 ¼"





## CULTURED BRICK® VEN