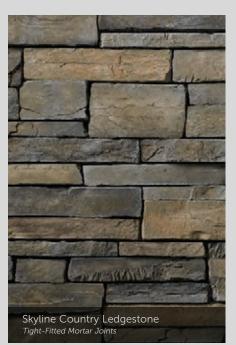

END TO MIX, MATCH AND MESMERIZE.



## Chardonnay Old Country Fieldstone 1/2" mortar joints

## OLD COUNTRY FIELDSTONE











## DEL MARE LEDGESTONE®

 HEIGHT
 LENGTH
 THICKNESS
 CORNER RETURNS

 1\* - 9 ¼\*
 4 ½\* - 16\*
 ¾\* - 1 ¾\*
 4\* - 12\*





## CELEBRATING

THE SPACES IN BETWEEN.

While our gorgeous Cultured Stone veneers tend to be the center of attention, it's often the grouting styles in between that can really make a difference. Creating the right mortar joint for a project is a matter of choosing not only the perfect color, but also the right width—a choice that naturally affects the total square footage. And while a standard mortar joint is typically 1/2" in width, some stone textures allow for a dry stacked, tight-fitted joint to achieve a clean, tailored appearance.









### ANCIENT VILLA LEDGESTONE<sup>®</sup>

THICKNESS CORNER RETURNS
1 1/4" - 1 3/4" 4" - 12"









Umber Creek Ancient Villa Ledgestone Overgrouted Mortar Joints

A PAST REMEMBERED.

## A FUTURE IMAGINED.

Historically, artisan stonework has been used to dramatically define indoor settings—from prominent stacked-stone hearths to meticulously crafted mosaic floors. With Cultured Stone veneers, an exciting new era comes to life inside the home with cleverly designed interior creations that transform simple backsplashes, accent walls, columns and fireplaces into stunning works of timeless art.



# Chardonnay Cobblefield 1/2" mortar joints



## COBBLEFIELD®











## LIMESTONE









## FALL IN LOVE WITH OUTDOOR LIVING.

If home is where the heart is, your outdoor space is wh