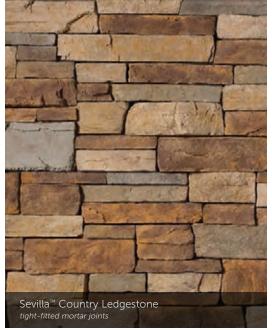

# Black Mountain® Pro-Fit Alpine Ledgestone tight-fitted mortar joints

## PRO-FIT® ALPINE LEDGESTONE

LENGTH THICKNESS CORNER RETURNS 8", 12", 20" 3/4" – 2 1/4" 4", 8", 12"













## HEWN STONE™

PLEASE NOTE:
EACH SIZE IS SOLD SEPARATELY. MULTIPLE SIZES ARE SHOWN.

| SIZE | HEIGHT | LENGTH | THICKNESS | CORNER RE |
|------|--------|--------|-----------|-----------|
|      |        |        | 1 1/2"    |           |
| 314  |        |        | 1 1/2"    |           |
| 514  |        |        | 1 1/2"    | 3", 10"   |
| 522  |        |        | 1 1/2"    | 3", 10"   |
| 822  |        |        | 1 1/2"    | 3", 10"   |









## Fossil Reef Coral Stone 1/2" mortar joints

## Parchment™ Cast-Fit

### CAST-FIT®







CORAL STONE

## COUNTRY LEDGESTONE



































## Aspen Southern Ledgestone 1/2" mortar joints

## SOUTHERN LEDGESTONE























## A FIRST IMPRESSION SET IN STONE.

into your dream home? That excitement and pride never goes away when you enhance the exterior of your home with our Cultured Stone veneers.

Whether pulling into your driveway or catching a parting glimpse in the rearview mirror, the character and charm of a Cultured Stone exterior makes a bold and lasting impression. Realtors call it "curb appeal." You'll call it utter perfection.

## Aspen Dressed Fieldstone 1/2" mortar joints

## DRESSED FIELDSTONE















## BLEND TO MIX, MATCH AND MESMERIZE.



## Chardonnay Old Country Fieldstone 1/2" mortar joints

## OLD COUNTRY FIELDSTONE











## DEL MARE LEDGESTONE®

 HEIGHT
 LENGTH
 THICKNESS