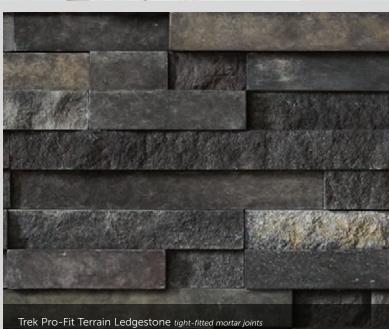

offer greater flexibility in design, meeting the design needs of today, and tomorrow.

Eleanor Roosevelt once said, "The future belongs to those who believe in the beauty of their dreams." We believe in offering products that help you achieve your dreams, beautifully.

You are not just a building professional, and these are not just products. You are a visionary, and these are the tools with which you are able to shape your future. Bring incomparable design to reality through the finest manufactured stone veneer available in the industry. The past has shaped us, but the future is ours to define.



INTRODUCING: SCULPTED ASHLAR

HEIGHT LENGTH THICKNESS CORNER RETURNS 2 1/4" - 7 3/4" 5 1/2" - 20 1/2" 1" - 2" 4", 7", 10"







## PRO-FIT® TERRAIN™ LEDGESTONE

CORNER RETURNS 4", 8", 12"











## PRO-FIT® MODERA™ LEDGESTONE

CORNER RETURNS 4", 8", 12"





## Autumn Pro-Fit Ledgestone tight-fitted mortar joints

## PRO-FIT® LEDGESTONE

LENGTH THICKNESS CORNER RETURNS 8", 12", 20" 1/2", 1 1/2" 4", 8", 12"









# Black Mountain® Pro-Fit Alpine Ledgestone tight-fitted mortar joints

## PRO-FIT® ALPINE LEDGESTONE

LENGTH THICKNESS CORNER RETURNS 8", 12", 20" 3/4" – 2 1/4" 4", 8", 12"













## HEWN STONE™

PLEASE NOTE:
EACH SIZE IS SOLD SEPARATELY. MULTIPLE SIZES ARE SHOWN.

| SIZE | HEIGHT | LENGTH | THICKNESS | CORNER RE |
|------|--------|--------|-----------|-----------|
|      |        |        | 1 1/2"    |           |
| 314  |        |        | 1 1/2"    |           |
| 514  |        |        | 1 1/2"    | 3", 10"   |
| 522  |        |        | 1 1/2"    | 3",