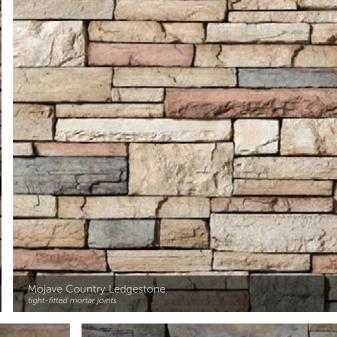

12"









# Black Mountain® Pro-Fit Alpine Ledgestone tight-fitted mortar joints

## PRO-FIT® ALPINE LEDGESTONE

LENGTH THICKNESS CORNER RETURNS 8", 12", 20" 3/4" – 2 1/4" 4", 8", 12"













## HEWN STONE™

PLEASE NOTE:
EACH SIZE IS SOLD SEPARATELY. MULTIPLE SIZES ARE SHOWN.

| SIZE | HEIGHT | LENGTH | THICKNESS | CORNER RE |
|------|--------|--------|-----------|-----------|
|      |        |        | 1 1/2"    |           |
| 314  |        |        | 1 1/2"    |           |
| 514  |        |        | 1 1/2"    | 3", 10"   |
| 522  |        |        | 1 1/2"    | 3", 10"   |
| 822  |        |        | 1 1/2"    | 3", 10"   |









## Fossil Reef Coral Stone 1/2" mortar joints

## Parchment™ Cast-Fit

### CAST-FIT®







CORAL STONE

## COUNTRY LEDGESTONE



































## Aspen Southern Ledgestone 1/2" mortar joints

## SOUTHERN LEDGESTONE























## A FIRST IMPRESSION SET IN STONE.

into your dream home? That excitement and pride never goes away when you enhance the exterior of your home with our Cultured Stone veneers.

Whether pulling into your driveway or catching a parting glimpse in the rearview mirror, the character and charm of a Cultured Stone exterior makes a bold and lasting impression. Realtors call it "curb appeal." You'll call it utter perfection.

## Aspen Dressed Fieldstone 1/2" mortar joints

## DRESSED FIELDSTONE















## BLEND TO MIX, MATCH AND MESMERIZE.



## Chardonnay Old Country Fieldstone 1/2" mortar joints

## OLD COUNTRY FIELDSTONE











## DEL MARE LEDGESTONE®

 HEIGHT
 LENGTH
 THICKN