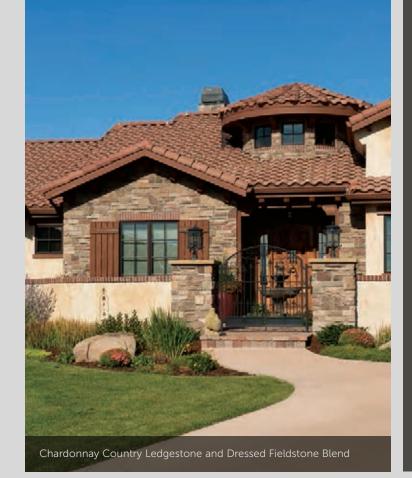

| 1 1/2"    | 3", 10"   |









## Fossil Reef Coral Stone 1/2" mortar joints

## Parchment™ Cast-Fit

### CAST-FIT®







CORAL STONE

## COUNTRY LEDGESTONE



































## Aspen Southern Ledgestone 1/2" mortar joints

## SOUTHERN LEDGESTONE























## A FIRST IMPRESSION SET IN STONE.

into your dream home? That excitement and pride never goes away when you enhance the exterior of your home with our Cultured Stone veneers.

Whether pulling into your driveway or catching a parting glimpse in the rearview mirror, the character and charm of a Cultured Stone exterior makes a bold and lasting impression. Realtors call it "curb appeal." You'll call it utter perfection.

## Aspen Dressed Fieldstone 1/2" mortar joints

## DRESSED FIELDSTONE















## BLEND TO MIX, MATCH AND MESMERIZE.



## Chardonnay Old Country Fieldstone 1/2" mortar joints

## OLD COUNTRY FIELDSTONE











## DEL MARE LEDGESTONE®

 HEIGHT
 LENGTH
 THICKNESS
 CORNER RETURNS

 1\* - 9 ¼\*
 4 ½\* - 16\*
 ¾\* - 1 ¾\*
 4\* - 12\*





## CELEBRATING

THE SPACES IN BETWEEN.

While our gorgeous Cultured Stone veneers tend to be the center of attention, it's often the grouting styles in between that can really make a difference. Creating the right mortar joint for a project is a matter of choosing not only the perfect color, but also the right width—a choice that naturally affects the total square footage. And while a standard mortar joint is typically 1/2" in width, some stone textures allow for a dry stacked, tight-fitted joint to achieve a clean, tailored appe