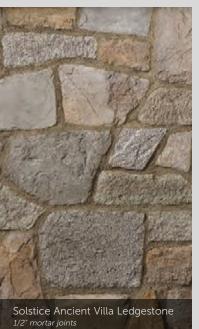

### ANCIENT VILLA LEDGESTONE<sup>®</sup>

THICKNESS CORNER RETURNS
1 1/4" - 1 3/4" 4" - 12"

Umber Creek Ancient Villa Ledgestone Overgrouted Mortar Joints

A PAST REMEMBERED.