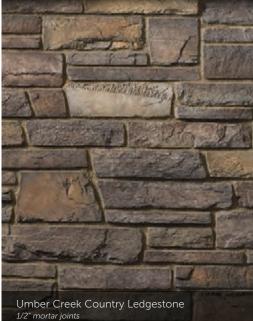

# Black Mountain® Pro-Fit Alpine Ledgestone tight-fitted mortar joints

## PRO-FIT® ALPINE LEDGESTONE

LENGTH THICKNESS CORNER RETURNS 8", 12", 20" 3/4" – 2 1/4" 4", 8", 12"













## HEWN STONE™

PLEASE NOTE:
EACH SIZE IS SOLD SEPARATELY. MULTIPLE SIZES ARE SHOWN.

| SIZE | HEIGHT | LENGTH | THICKNESS | CORNER RE |
|------|--------|--------|-----------|-----------|
|      |        |        | 1 1/2"    |           |
| 314  |        |        | 1 1/2"    |           |
| 514  |        |        | 1 1/2"    | 3", 10"   |
| 522  |        |        | 1 1/2"    | 3", 10"   |
| 822  |        |        | 1 1/2"    | 3", 10"   |









## Fossil Reef Coral Stone 1/2" mortar joints

## Parchment™ Cast-Fit

### CAST-FIT®







CORAL STONE

## COUNTRY LEDGESTONE



































## Aspen Southern Ledgestone 1/2" mortar joints

## SOUTHERN LEDGESTONE























## A FIRST IMPRESSION SET IN STONE.

into your dream home? That excitement and pride never goes away when you enhance the exterior of your home with our Cultured Stone veneers.

Whether pulling into your driveway or catching a parting glimpse in the rearview mirror, the character and charm of a Cultured Stone exterior makes a bold and lasting impression. Realtors call it "curb appeal." You'll call it utter perfection.

## Aspen Dressed Fieldstone 1/2" mortar joints

## DRESSED FIELDSTONE















## BLEND TO MIX, MATCH AND MESMERIZE.



## Chardonnay Old Country Fieldstone 1/2" mortar joints

## OLD COUNTRY FIELDSTONE











## DEL MARE LEDGESTONE®

 HEIGHT
 LENGTH
 THICKNESS
 CORNER