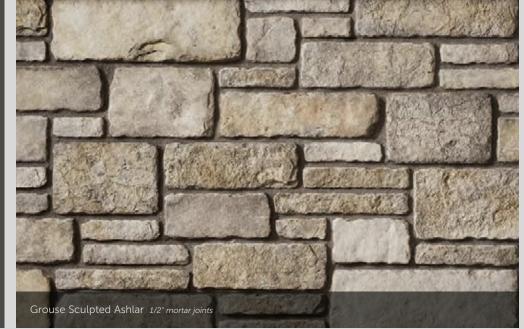

|                     | ACCESSORIES                               | HEARTHSTONES             |
|---------------------|-------------------------------------------|--------------------------|
| SOUTHERN LEDGESTONE |                                           |                          |
| ASPEN               | FRENCH GRAY™, TAUPE                       | GRAY, MARSH              |
| BUCKS COUNTY        | FRENCH GRAY™, GRAY, TAUPE                 | GRAY, MARSH              |
| CHARDONNAY          | FRENCH GRAY™, TAUPE                       | CHARDONNAY, MARSH        |
| ECHO RIDGE®         | CARBON, GRAY, INTAGLIO,<br>NIGHTFALL™     | GRAY, NIGHTFALL™         |
| FOG                 | GRAY, TAUPE                               | CREAM, GRAY              |
| GRAY                | GRAY, INTAGLIO                            | GRAY                     |
| HUDSON BAY®         | FRENCH GRAY™, SABLE,<br>TAUPE             | CHARDONNAY, MARSH, SABLE |
| RUSTIC              | TAUPE                                     | BLOND, MARSH             |
| WOLF CREEK®         | FRENCH GRAY™, NIGHTFALL™,<br>SABLE, TAUPE | MARSH, NIGHTFALL™, SABLE |
| SCULPTED ASHLAR     |                                           |                          |
| SILVER SHORE        | CHAMPAGNE, VELLUM                         | CREAM                    |
| GROUSE              | CHAMPAGNE, VELLUM, TAUPE,<br>FRENCH GRAY™ | CREAM, MARSH             |
| FERROUS             | CARBON, NIGHTFALL, SABLE                  | NIGHTFALL, SABLE         |
| STREAM STONE        |                                           |                          |
| SPRING              | GRAY, TAUPE                               | GRAY, MARSH              |
| SUMMER              | CHAMPAGNE, TAUPE                          | BLOND, MARSH             |