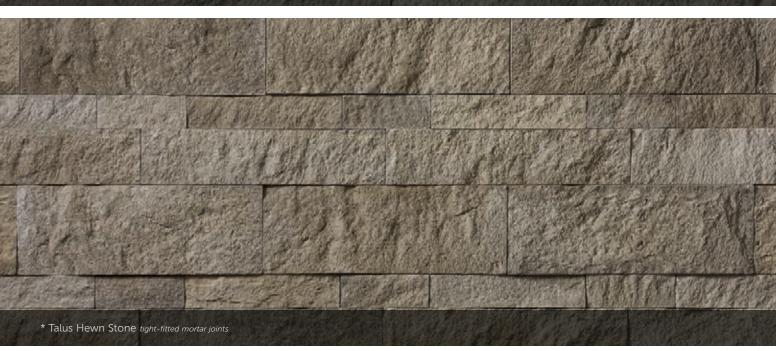

## HEWN STONE™

PLEASE NOTE:
EACH SIZE IS SOLD SEPARATELY. MULTIPLE SIZES ARE SHOWN.

| SIZE | HEIGHT | LENGTH | THICKNESS | CORNER RE |
|------|--------|--------|-----------|-----------|
|      |        |        | 1 1/2"    |           |
| 314  |        |        | 1 1/2"    |           |
| 514  |        |        | 1 1/2"    | 3", 10"   |
| 522  |        |        | 1 1/2"    | 3", 10"   |
| 822  |        |        | 1 1/2"    | 3", 10"   |