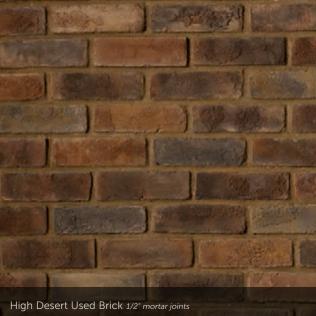

## CULTURED BRICK® VENEER

HEIGHT LENGTH THICKNESS CORNER RETURNS

Used Brick 21/6" - 21/6" 71/6" - 81/6" 3/4" 4", 8"

Handmade Brick 23/4" 81/16" 3/4", 51/6", 81/4"

CREATING THE