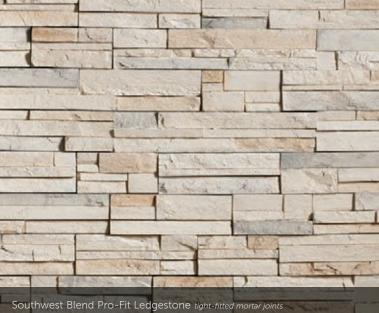

## PRO-FIT® LEDGESTONE

LENGTH THICKNESS CORNER RETURNS 8", 12", 20" 1/2", 1 1/2" 4", 8", 12"