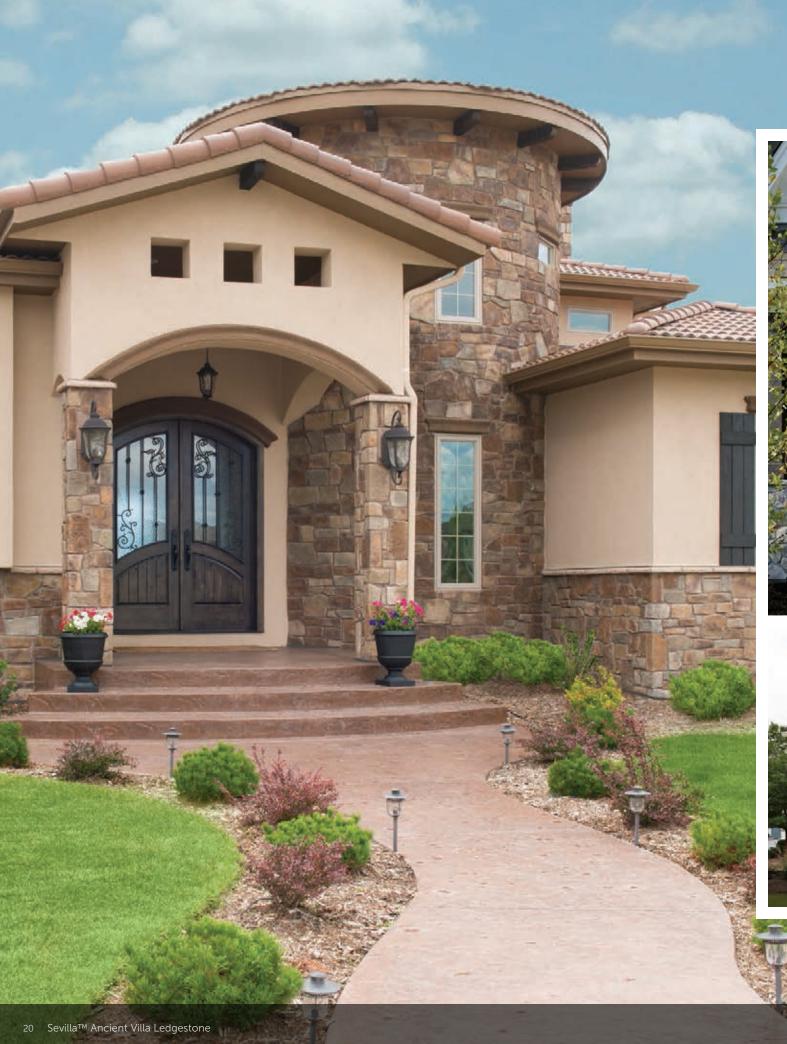

### ANCIENT VILLA LEDGESTONE<sup>®</sup>

THICKNESS CORNER RETURNS
1 1/4" - 1 3/4" 4" - 12"

Umber Creek Ancient Villa Ledgestone Overgrouted Mortar Joints

A PAST REMEMBERED.