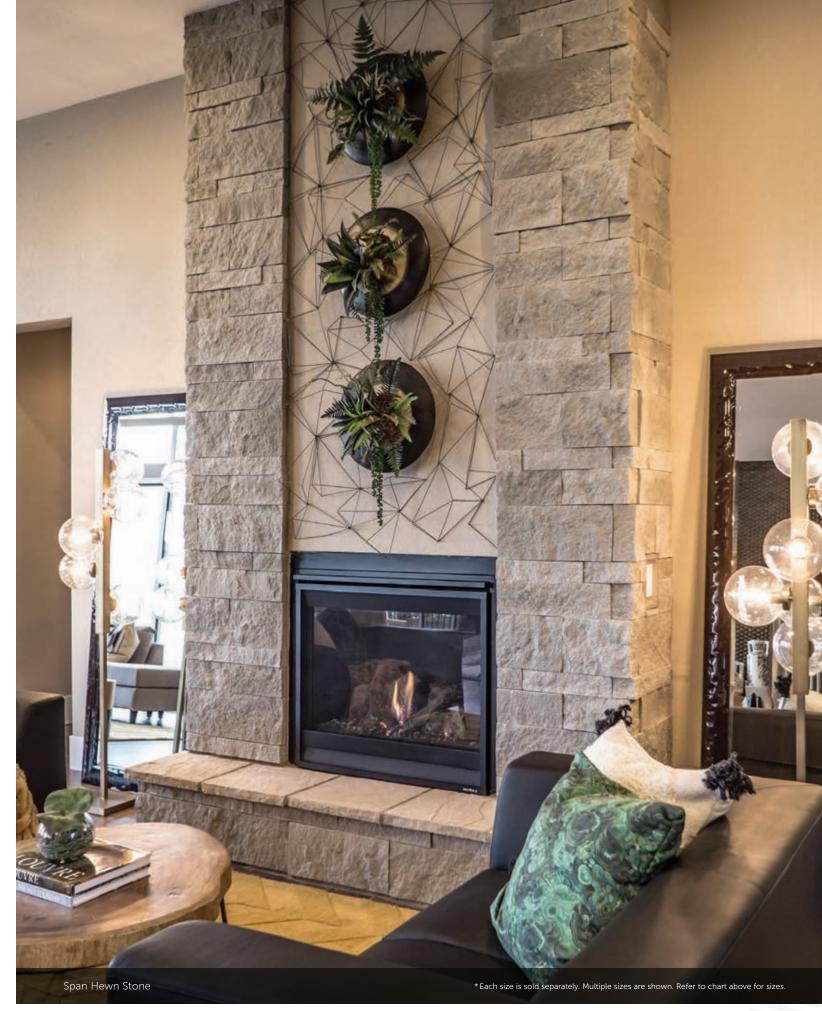

## HEWN STONE™

PLEASE NOTE:
EACH SIZE IS SOLD SEPARATELY. MULTIPLE SIZES ARE SHOWN.

| SIZE | HEIGHT | LENGTH | THICKNESS | CORNER RE |
|------|--------|--------|-----------|-----------|
|      |        |        | 1 1/2"    |           |
| 314  |        |        | 1 1/2"    |           |
| 514  |        |        | 1 1/2"    | 3", 10"   |
| 522  |        |        | 1 1/2"    | 3", 10"   |
| 822  |        |        | 1 1/2"    | 3", 10"   |

## A FUTURE IMAGINED.

Historically, artisan stonework has been used to dramatically define indoor settings—from prominent stacked-stone hearths to meticulously crafted mosaic floors. With Cultured Stone veneers, an exciting new era comes to life inside the home with cleverly designed interior creations that transform simple backsplashes, accent walls, columns and fireplaces into stunning works of timeless art.