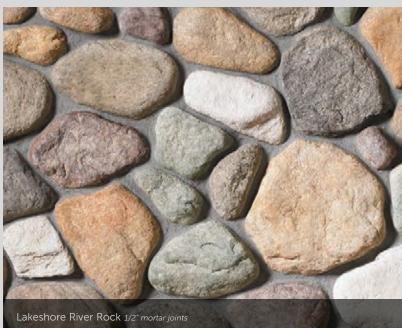

ng works of timeless art.



# Chardonnay Cobblefield 1/2" mortar joints



## COBBLEFIELD®











## LIMESTONE









## FALL IN LOVE WITH OUTDOOR LIVING.

If home is where the heart is, your outdoor space is where the real love affair is waiting to unfold. Think of it - a canvas of possibilities waiting to be designed and enjoyed with a gorgeous stone fireplace, a dramatic fountain or even an entire outdoor room. With Cultured Stone veneers serving as the backdrop, even the simplest outdoor activities become unforgettable moments all day long and deep into a moonlit night.





## EUROPEAN CASTLE STONE





## ROCKFACE

# Suede Drystack Ledgestone tight-fitted mortar joints

## DRYSTACK LEDGESTONE

LENGTH THICKNESS CORNER RETURNS 4" – 16" 1 ½" – 2 ½" 2" – 10"





## RIVER ROCK









## STREAM STONE

THICKNESS CORNER RETURNS 1 ½" – 3 ½" 4" – 9 ¼"





## CULTURED BRICK® VENEER

HEIGHT LENGTH THICKNESS CORNER RETURNS

Used Brick 21/6" - 21/6" 71/6" - 81/6" 3/4" 4", 8"

Handmade Brick 23/4" 81/16" 3/4", 51/6", 81/4"







CREATING THE

## ULTIMATE IMPULSE BUY.

Today's savvy consumer wants more than a product when they're out shopping—they also want a memorable experience. With Cultured Stone veneers, a storefront, restaurant or hotel is sending a subtle but significant message about what their patrons can expect the moment they step inside. From chic and sophisticated to warm and inviting, Cultured Stone exteriors communicate just how special the interior experience will be.











**ELECTRICAL BOX:** LARGE LIGHT FIXTURE Gray (shown), Mocha, Nightfall™, Sable