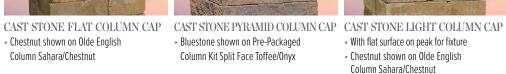

#### CAST STONE COLUMN CAPS

Caps are available in two dimensions: 24" x 24" or 26" x 26", in Bluestone and Chestnut.

- Chestnut shown on Olde English Column Sahara/Chestnut

 Bluestone shown on Pre-Packaged Column Kit Split Face Toffee/Onyx

AVAILABLE CAP COLORS