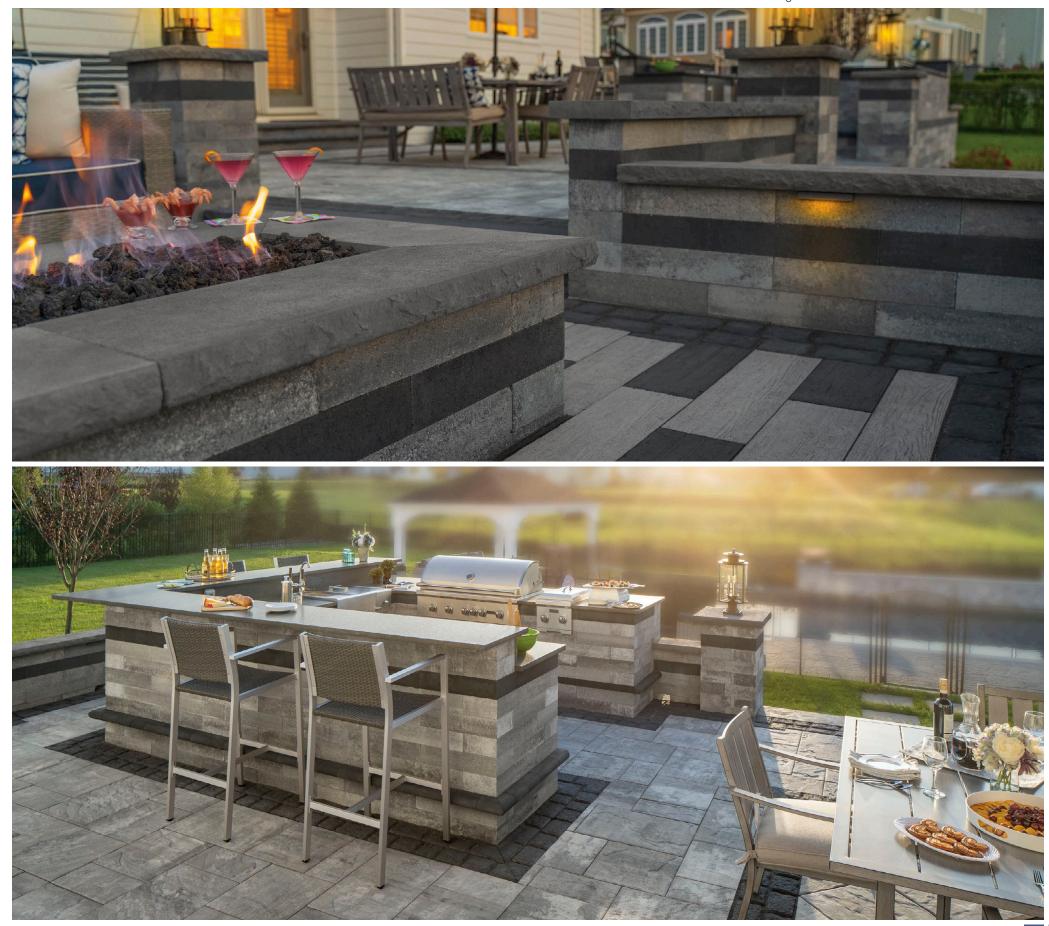

## R COLLECTION











# COLLECTION











Olde English Wall SAHARA/CHESTNUT



Olde English Wall SAHARA/CHESTNUT LITE





### 

Canyon Ledge

SANTA FE



Canyon Ledge MIDNIGHT SLATE

Canyon Ledge NIAGRA

# COLLECTION

#### CAST STONE COLUMN CAPS

Caps are available in two dimensions: 24" x 24" or 26" x 26", in Bluestone and Chestnut.



- Chestnut shown on Olde English Column Sahara/Chestnut



 Bluestone shown on Pre-Packaged Column Kit Split Face Toffee/Onyx



#### PRE-PACKAGED COLUMN MAILBOX KITS

Includes a corrosion-proof fiberglass box with a powder-coated, forged metal door in an antique bronze finish. Complete with wallstones. Choose MaytRx 6 Split Face or Olde English Wall. No cutting necessary. Caps are not included.





AVAILABLE CAP COLORS



#### FULLY-ASSEMBLED GRAND COLUMN

Cambridge 4 x 8 Holland Pavingstones