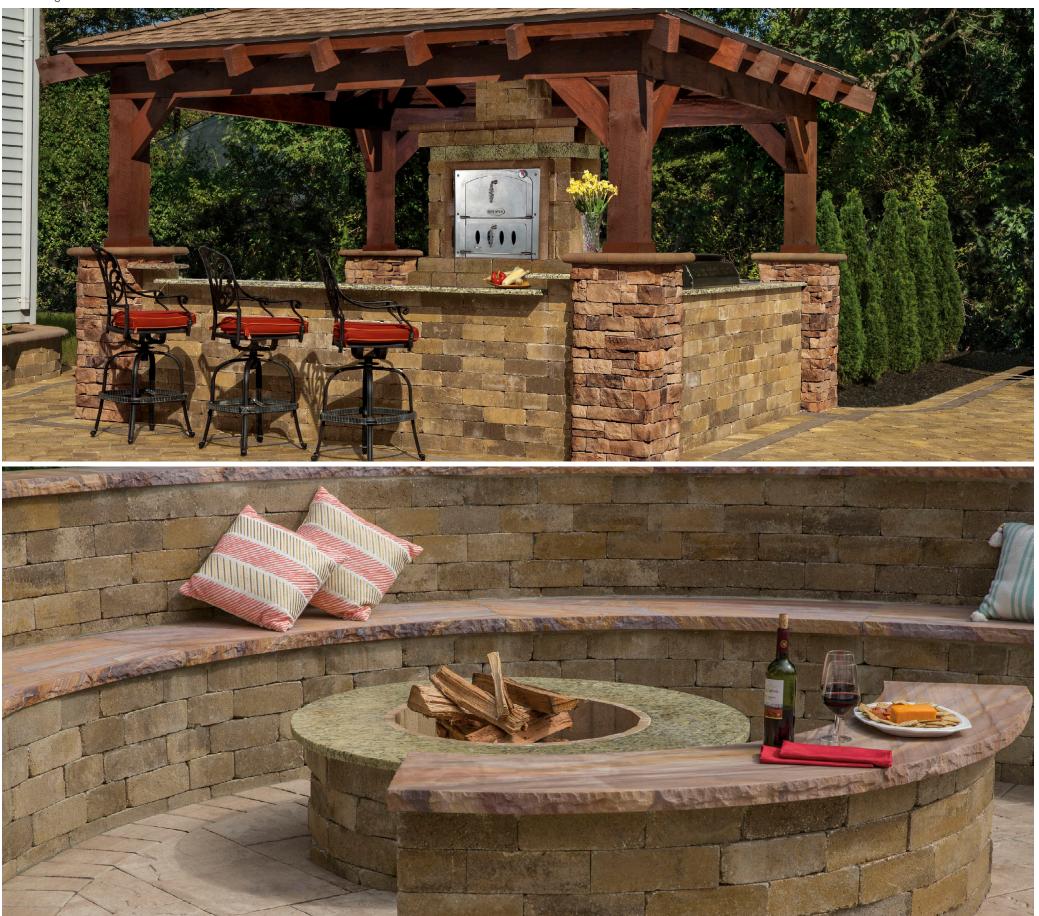

## R COLLECTION











# COLLECTION











Olde English Wall SAHARA/CHESTNUT



Olde English Wall SAHARA/CHESTNUT LITE





### 

Canyon Ledge

SANTA FE



Canyon Ledge MIDNIGHT SLATE

Canyon Ledge NIAGRA

# COLLECTION

#### CAST STONE COLUMN CAPS

Caps are available in two dimensions: 24" x 24" or 26" x 26", in Bluestone and Chestnut.



- Chestnut shown on Olde English Column Sahara/Chestnut



 Bluestone shown on Pre-Packaged Column Kit Split Face Toffee/Onyx



#### PRE-PACKAGED COLUMN MAILBOX KITS

Includes a corrosion-proof fiberglass box with a powder-coated, forged metal door in an antique bronze finish. Complete with wallstones. Choose MaytRx 6 Split Face or Olde English Wall. No cutting necessary. Caps are not included.





AVAILABLE CAP COLORS



#### FULLY-ASSEMBLED GRAND COLUMN

Cambridge 4 x 8 Holland Pavingstones from to add the finishing touch to a