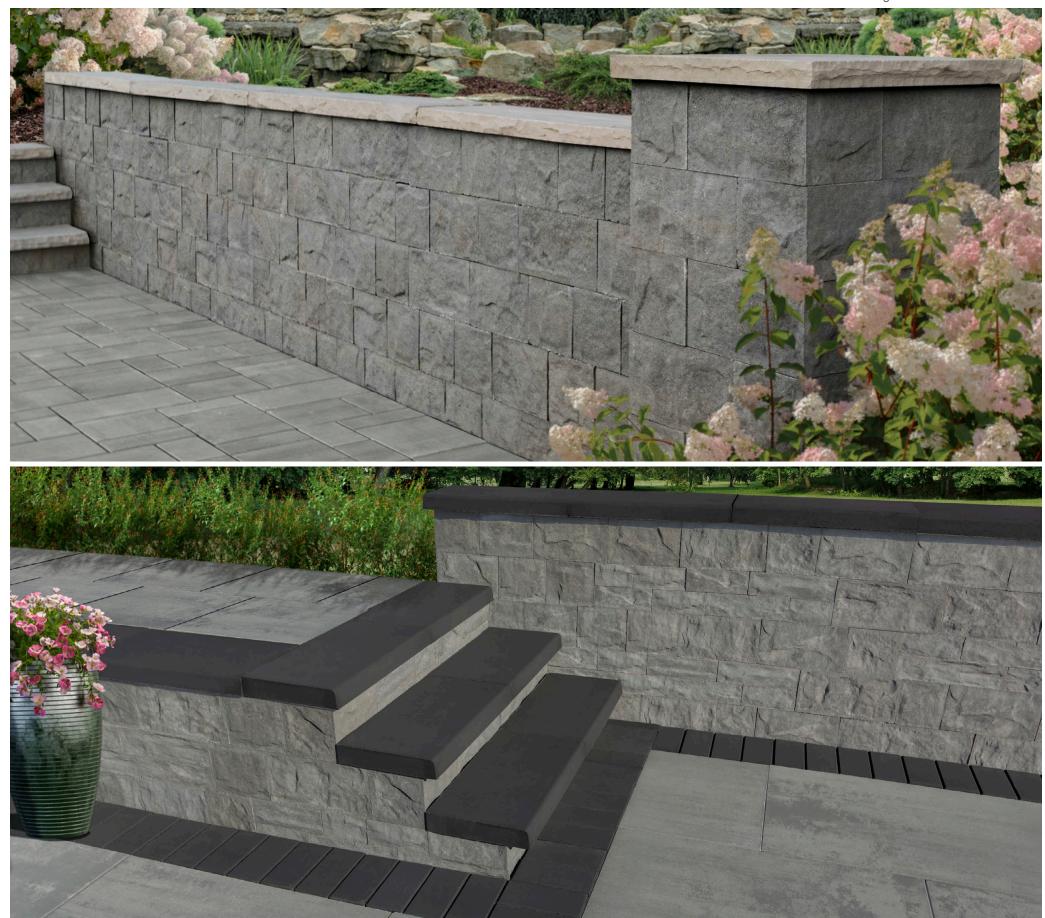

## R COLLECTION











# COLLECTION











Olde English Wall SAHARA/CHESTNUT



Olde English Wall SAHARA/CHESTNUT LITE





### 

Canyon Ledge

SANTA FE



Canyon Ledge MIDNIGHT SLATE

Canyon Ledge NIAGRA

# COLLECTION

#### CAST STONE COLUMN CAPS

Caps are available in two dimensions: 24" x 24" or 26" x 26", in Bluestone and Chestnut.



- Chestnut shown on Olde English Column Sahara/Chestnut



 Bluestone shown on Pre-Packaged Column Kit Split Face Toffee/Onyx



#### PRE-PACKAGED COLUMN MAILBOX KITS

Includes a corrosion-proof fiberglass box with a powder-coated, forged metal door in an antique bronze finish. Complete with wallstones. Choose MaytRx 6 Split Face or Olde English Wall. No cutting necessary. Caps are not included.





AVAILABLE CAP COLORS



#### FULLY-ASSEMBLED