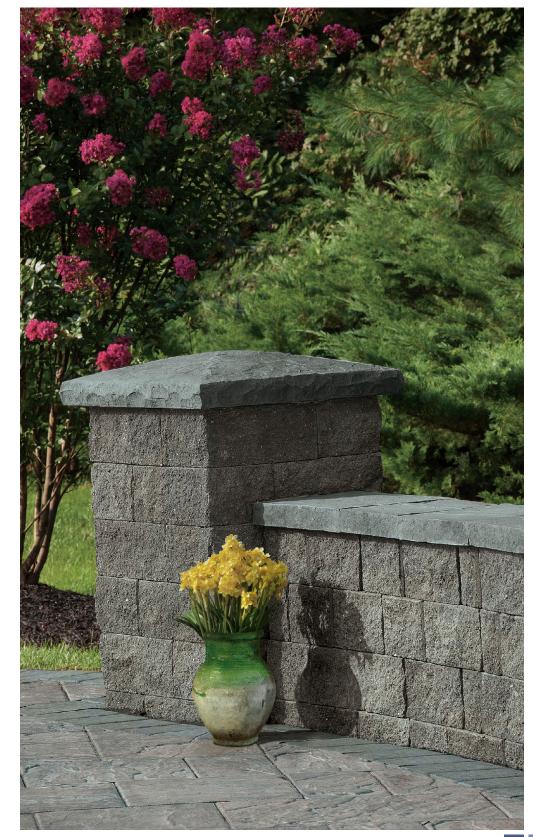

#### FULLY-ASSEMBLED GRAND COLUMN

Cambridge 4 x 8 Holland Pavingstones from to add the finishing touch to a column. A finished the KingsCourt Collection. Available in two cap with or without a second hat dimension sizes: Large (32" x 32", 56" high) or Extra Large (i.e. "Cap & Hat"). Available in Split Face only. (42" x 42", 68" high). Shown in Extra Large with Shown in Split Face Sahara/Chestnut. optional Column Mailbox insert.