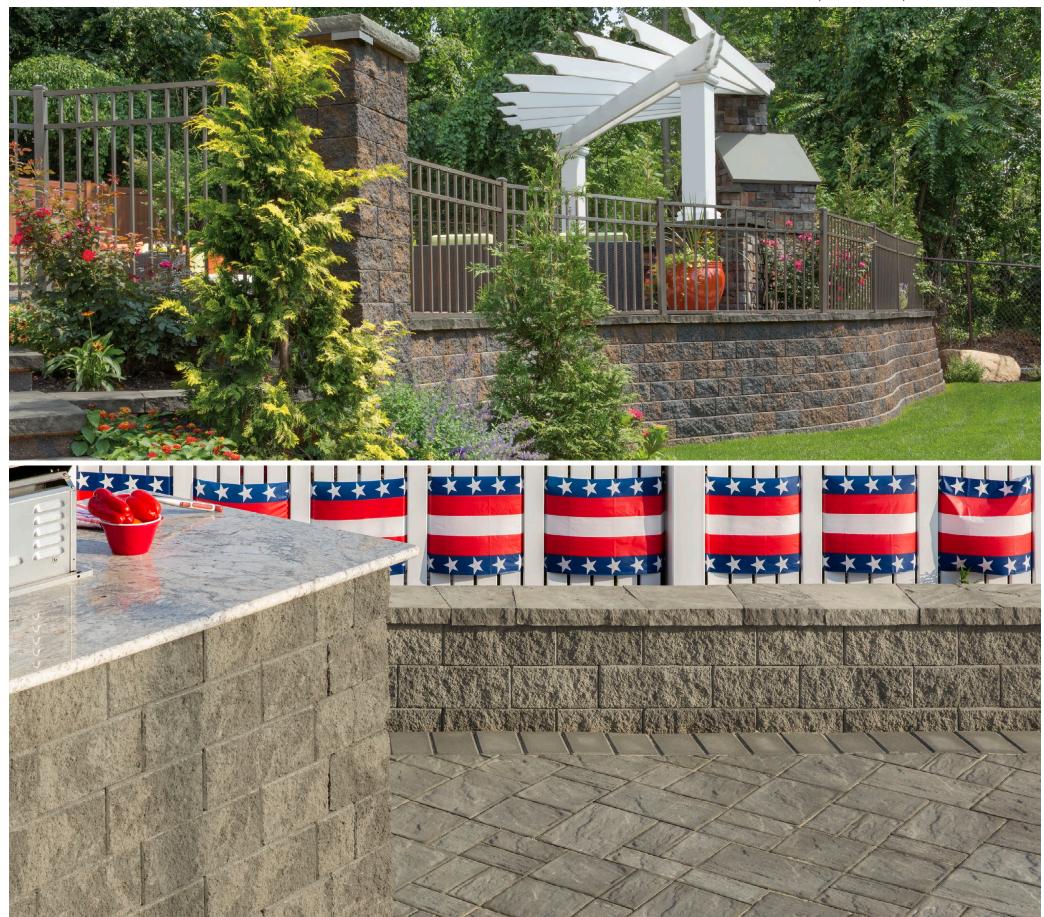

#### CAST STONE COLUMN CAPS

Caps are available in two dimensions: 24" x 24" or 26" x 26", in Bluestone and Chestnut.

- Chestnut shown on Olde English Column Sahara/Chestnut

 Bluestone shown on Pre-Packaged Column Kit Split Face Toffee/Onyx

#### PRE-PACKAGED COLUMN MAILBOX KITS

Includes a corrosion-proof fiberglass box with a powder-coated, forged metal door in an antique bronze finish. Complete with wallstones. Choose MaytRx 6 Split Face or Olde English Wall. No cutting necessary. Caps are not included.