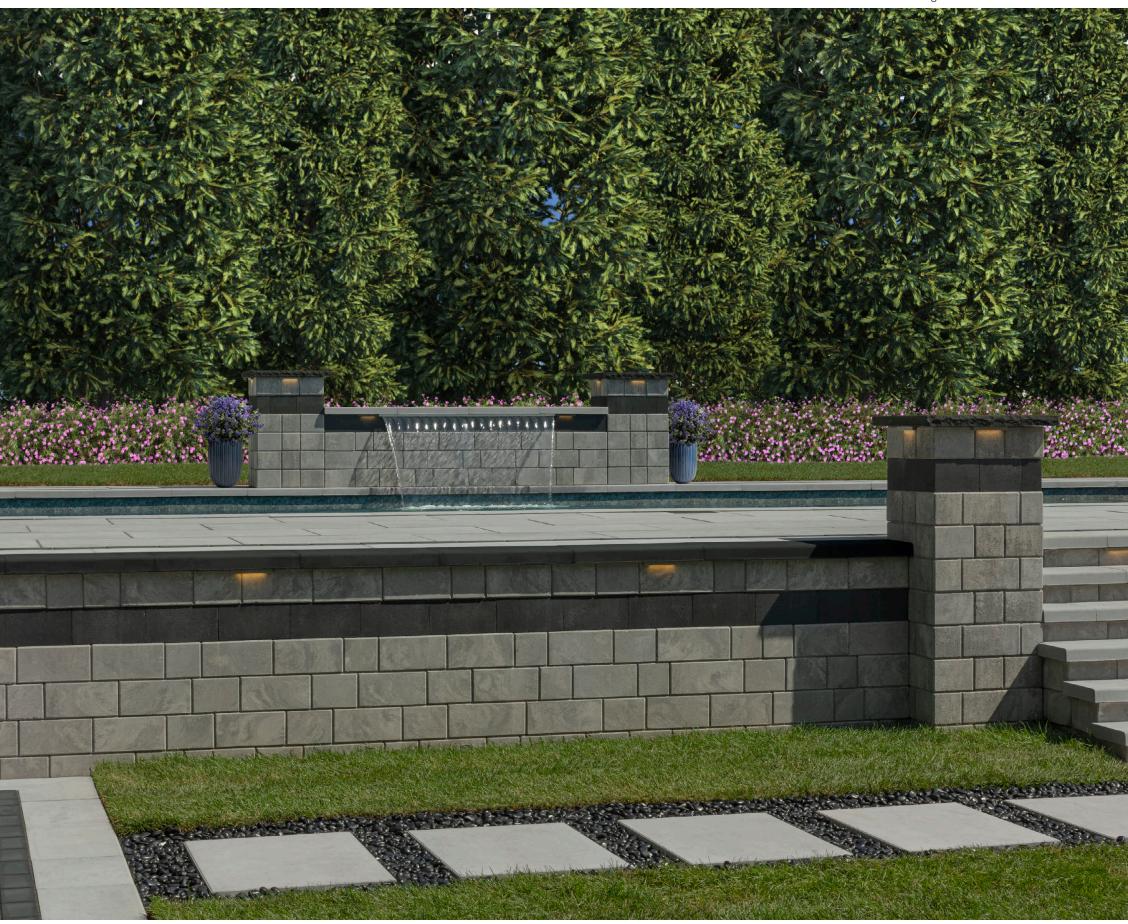

## R COLLECTION











# COLLECTION











Olde English Wall SAHARA/CHESTNUT



Olde English Wall SAHARA/CHESTNUT LITE





### 

Canyon Ledge

SANTA FE



Canyon Ledge MIDNIGHT SLATE

Canyon Ledge NIAGRA

# COLLECTION

#### CAST STONE COLUMN CAPS

Caps are available in two dimensions: 24" x 24" or 26" x 26", in Bluestone and Chestnut.



- Chestnut shown on Olde English Column Sahara/Chestnut



 Bluestone shown on Pre-Packaged Column Kit Split Face Toffee/Onyx



#### PRE-PACKAGED COLUMN MAILBOX KITS

Includes a corrosion-proof fiberglass box with a powder-coated, forged metal door in an antique bronze finish. Complete with wallstones. Choose MaytRx 6 Split Face or Olde English Wall. No cutting necessary. Caps are not included.





AVAILABLE CAP COLORS



#### FULLY-ASSEMB