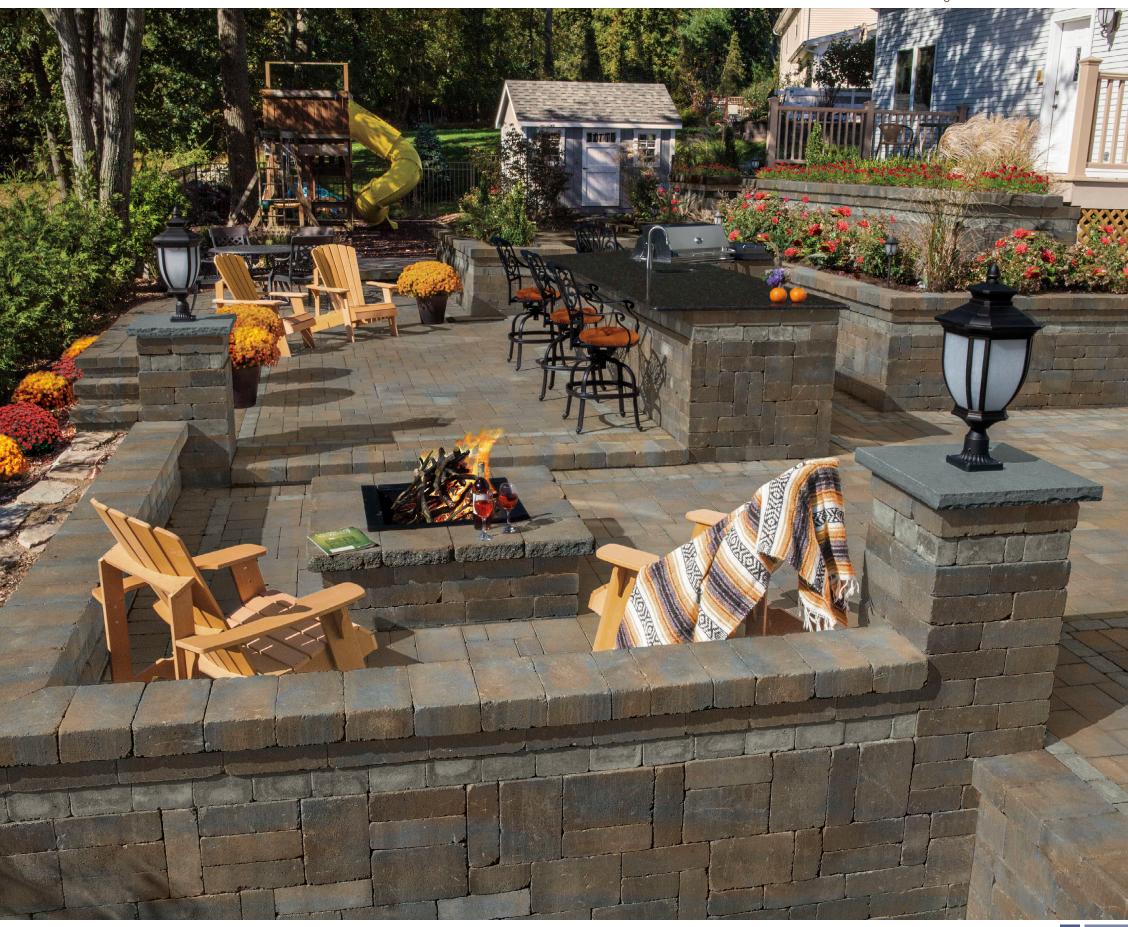

## R COLLECTION











# COLLECTION











Olde English Wall SAHARA/CHESTNUT



Olde English Wall SAHARA/CHESTNUT LITE





### 

Canyon Ledge

SANTA FE



Canyon Ledge MIDNIGHT SLATE

Canyon Ledge NIAGRA

# COLLECTION

#### CAST STONE COLUMN CAPS

Caps are available in two dimensions: 24" x 24" or 26" x 26", in Bluestone and Chestnut.



- Chestnut shown on Olde English Column Sahara/Chestnut



 Bluestone shown on Pre-Packaged Column Kit Split Face Toffee/Onyx



#### PRE-PACKAGED COLUMN MAILBOX KITS

Includes a corrosion-proof fiberglass box with a powder-coated, forged metal door in an antique bronze finish. Complete with wallstones. Choose MaytRx 6 Split Face or Olde English Wall. No cutting necessary. Caps are not included.





AVAILABLE CAP COLORS



#### FULLY-ASSEMBLED GRAND COLUMN

Cambridge 4 x 8 Holland Pavingstones from to add the finishing touch to a column. A finished the KingsCourt Collecti