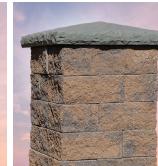

#### PRE-PACKAGED COLUMN KIT

Each kit is conveniently pre-packaged with the required number (36) of Cambridge 6" column Wallstones to build one 22" x 22" column, 4 feet high above ground with one course buried. Cast Stone Cap not included. To add an electrical fixture, a 6" cavity is left in the center of the column for wiring. Shown in Split Face Onyx/Natural.