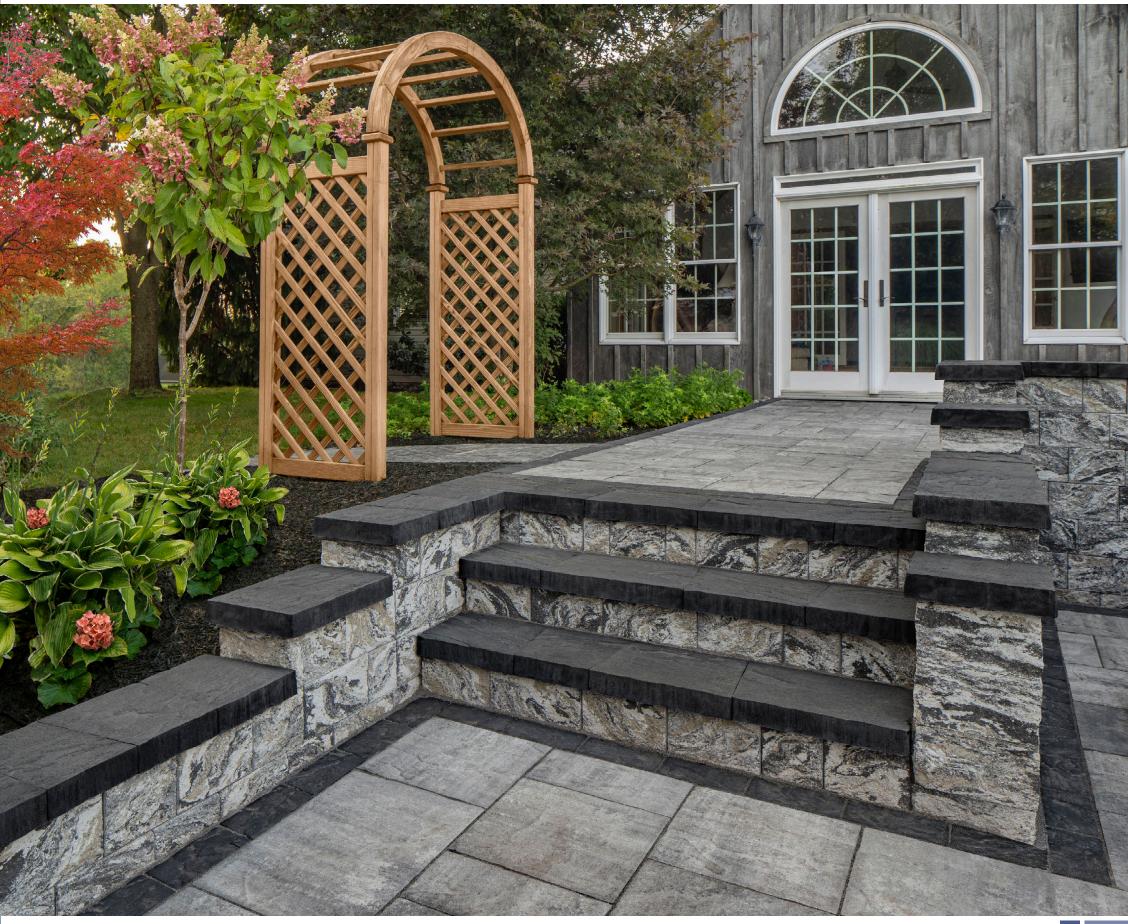

## R COLLECTION











# COLLECTION











Olde English Wall SAHARA/CHESTNUT



Olde English Wall SAHARA/CHESTNUT LITE





### 

Canyon Ledge

SANTA FE



Canyon Ledge MIDNIGHT SLATE

Canyon Ledge NIAGRA

# COLLECTION

#### CAST STONE COLUMN CAPS

Caps are available in two dimensions: 24" x 24" or 26" x 26", in Bluestone and Chestnut.



- Chestnut shown on Olde English Column Sahara/Chestnut



 Bluestone shown on Pre-Packaged Column Kit Split Face Toffee/Onyx



#### PRE-PACKAGED COLUMN MAILBOX KITS

Includes a corrosion-proof fiberglass box with a powder-coated, forged metal door in an antique bronze finish. Complete with wallstones. Choose MaytRx 6 Split Face or Olde English Wall. No cutting necessary. Caps are not included.





AVAILABLE CAP COLORS



#### FULLY-ASSEMBLED GRAND COLUMN

Cambr