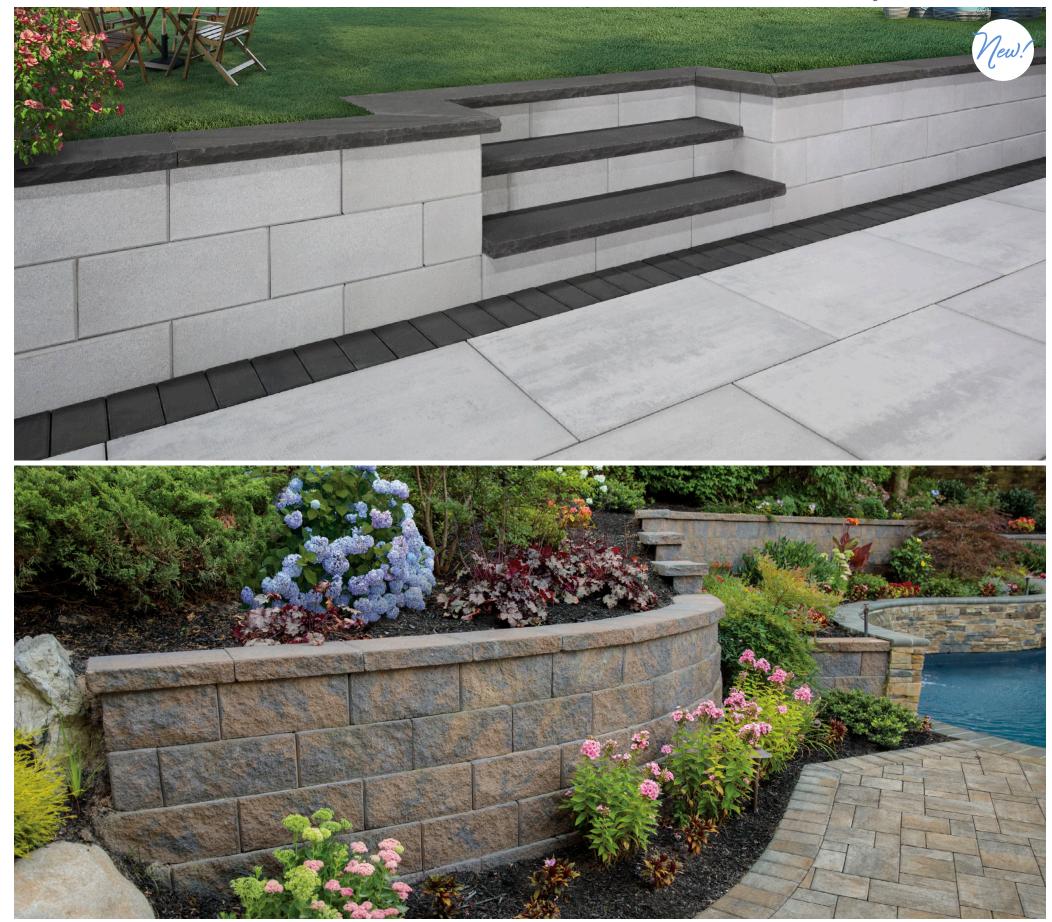

## R COLLECTION











# COLLECTION











Olde English Wall SAHARA/CHESTNUT



Olde English Wall SAHARA/CHESTNUT LITE





### 

Canyon Ledge

SANTA FE



Canyon Ledge MIDNIGHT SLATE

Canyon Ledge NIAGRA

# COLLECTION

#### CAST STONE COLUMN CAPS

Caps are available in two dimensions: 24" x 24" or 26" x 26", in Bluestone and Chestnut.



- Chestnut shown on Olde English Column Sahara/Chestnut



 Bluestone shown on Pre-Packaged Column Kit Split Face Toffee/Onyx



#### PRE-PACKAGED COLUMN MAILBOX KITS

Includes a corrosion-proof fiberglass box with a powder-coated, forged metal door in an antique bronze finish. Complete with wallstones. Choose MaytRx 6 Split Face or Olde English Wall. No cutting necessary. Caps are not included.





AVAILABLE CAP COLORS



#### FULLY-ASSEMBLED GRAND COLUMN

Cambridge 4 x 8 Holland Pavingsto