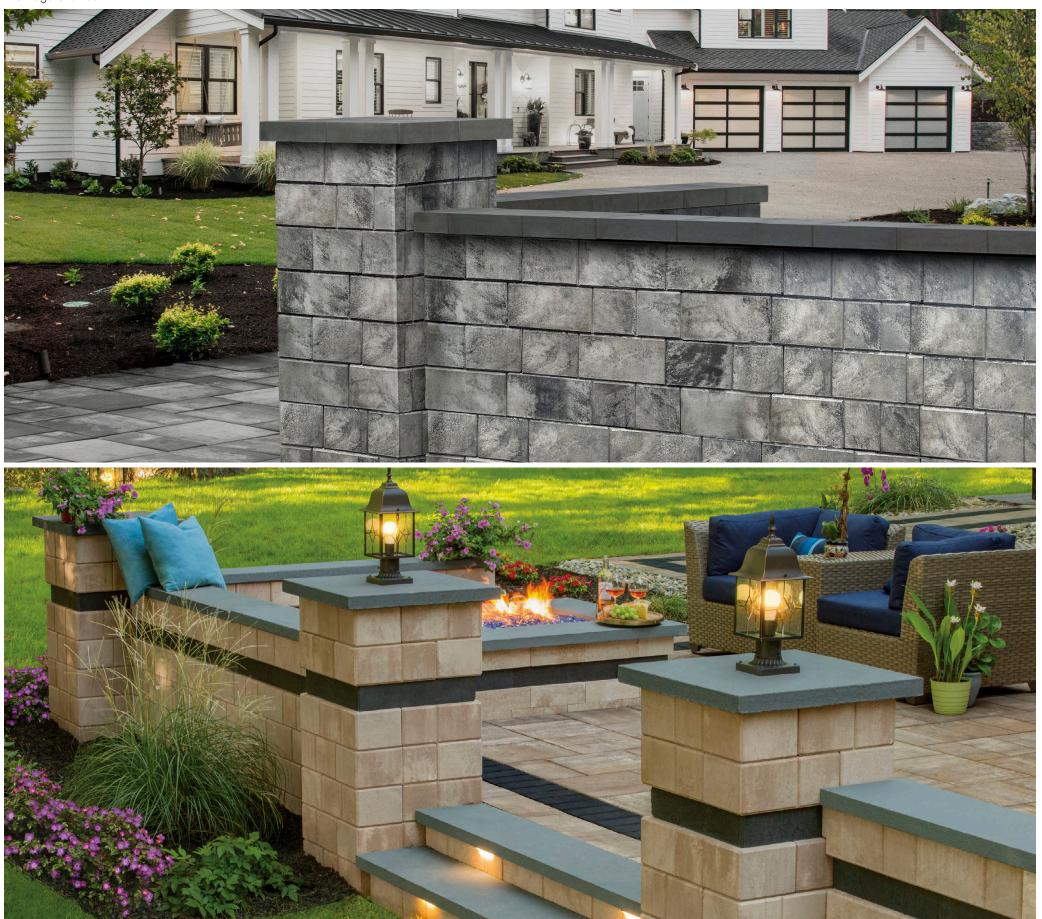

## R COLLECTION











# COLLECTION











Olde English Wall SAHARA/CHESTNUT



Olde English Wall SAHARA/CHESTNUT LITE





### 

Canyon Ledge

SANTA FE



Canyon Ledge MIDNIGHT SLATE

Canyon Ledge NIAGRA

# COLLECTION

#### CAST STONE COLUMN CAPS

Caps are available in two dimensions: 24" x 24" or 26" x 26", in Bluestone and Chestnut.



- Chestnut shown on Olde English Column Sahara/Chestnut



 Bluestone shown on Pre-Packaged Column Kit Split Face Toffee/Onyx



#### PRE-PACKAGED COLUMN MAILBOX KITS

Includes a corrosion-proof fiberglass box with a powder-coated, forged metal door in an antique bronze finish. Complete with wallstones. Choose MaytRx 6 Split Face or Olde English Wall. No cutting necessary. Caps are not included.





AVAILABLE CAP COLORS



#### FULLY-ASSEMBLE