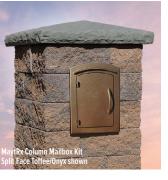

#### PRE-PACKAGED COLUMN MAILBOX KITS

Includes a corrosion-proof fiberglass box with a powder-coated, forged metal door in an antique bronze finish. Complete with wallstones. Choose MaytRx 6 Split Face or Olde English Wall. No cutting necessary. Caps are not included.