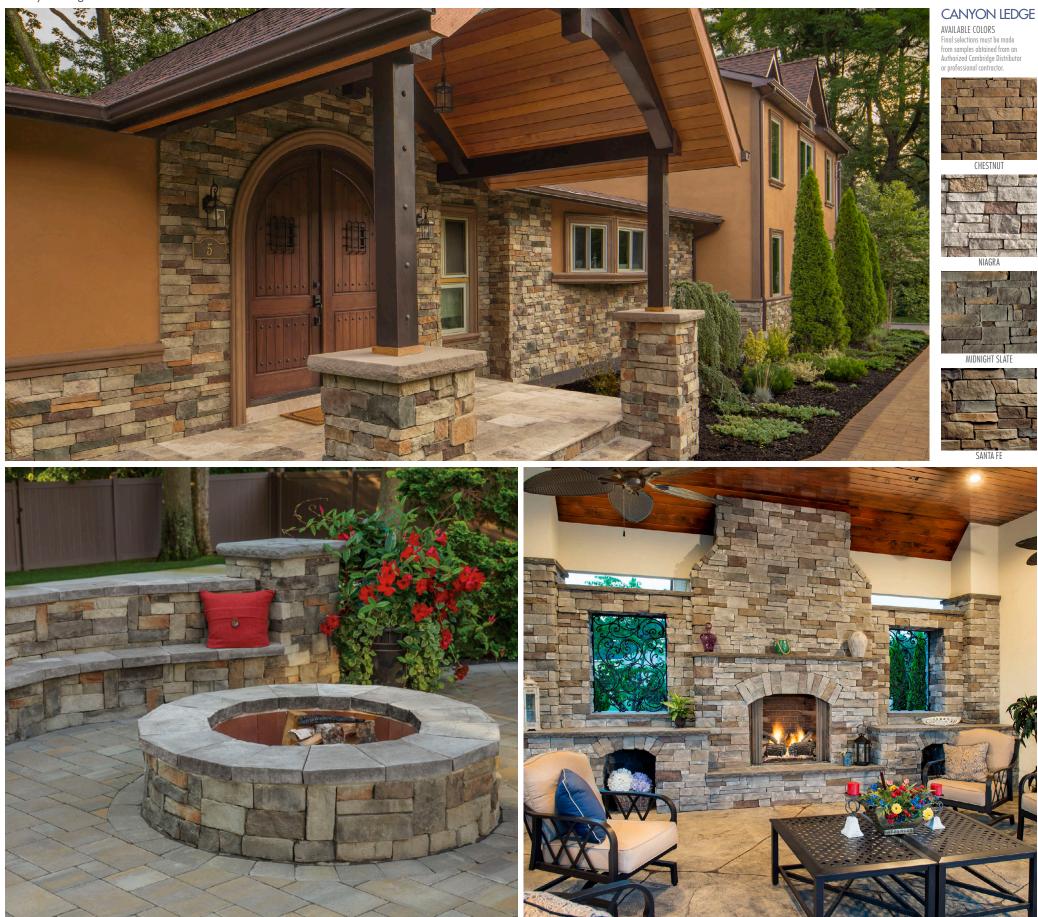

## R COLLECTION











# COLLECTION











Olde English Wall SAHARA/CHESTNUT



Olde English Wall SAHARA/CHESTNUT LITE





### 

Canyon Ledge

SANTA FE



Canyon Ledge MIDNIGHT SLATE

Canyon Ledge NIAGRA

# COLLECTION

#### CAST STONE COLUMN CAPS

Caps are available in two dimensions: 24" x 24" or 26" x 26", in Bluestone and Chestnut.



- Chestnut shown on Olde English Column Sahara/Chestnut



 Bluestone shown on Pre-Packaged Column Kit Split Face Toffee/Onyx



#### PRE-PACKAGED COLUMN MAILBOX KITS

Includes a corrosion-proof fiberglass box with a powder-coated, forged metal door in an antique bronze finish. Complete with wallstones. Choose MaytRx 6 Split Face or Olde English Wall. No cutting necessary. Caps are not included.





AVAILABLE CAP COLORS



#### FULLY-ASSEMBLED GRAND COLUMN

Cambridge 4 x 8 Holland Pavingstones from to add the finishing touch to a column. A finished the KingsCourt Collection. Available in two cap with or w