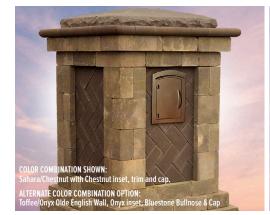

#### PRE-PACKAGED COLUMN MAILBOX KITS

Includes a corrosion-proof fiberglass box with a powder-coated, forged metal door in an antique bronze finish. Complete with wallstones. Choose MaytRx 6 Split Face or Olde English Wall. No cutting necessary. Caps are not included.