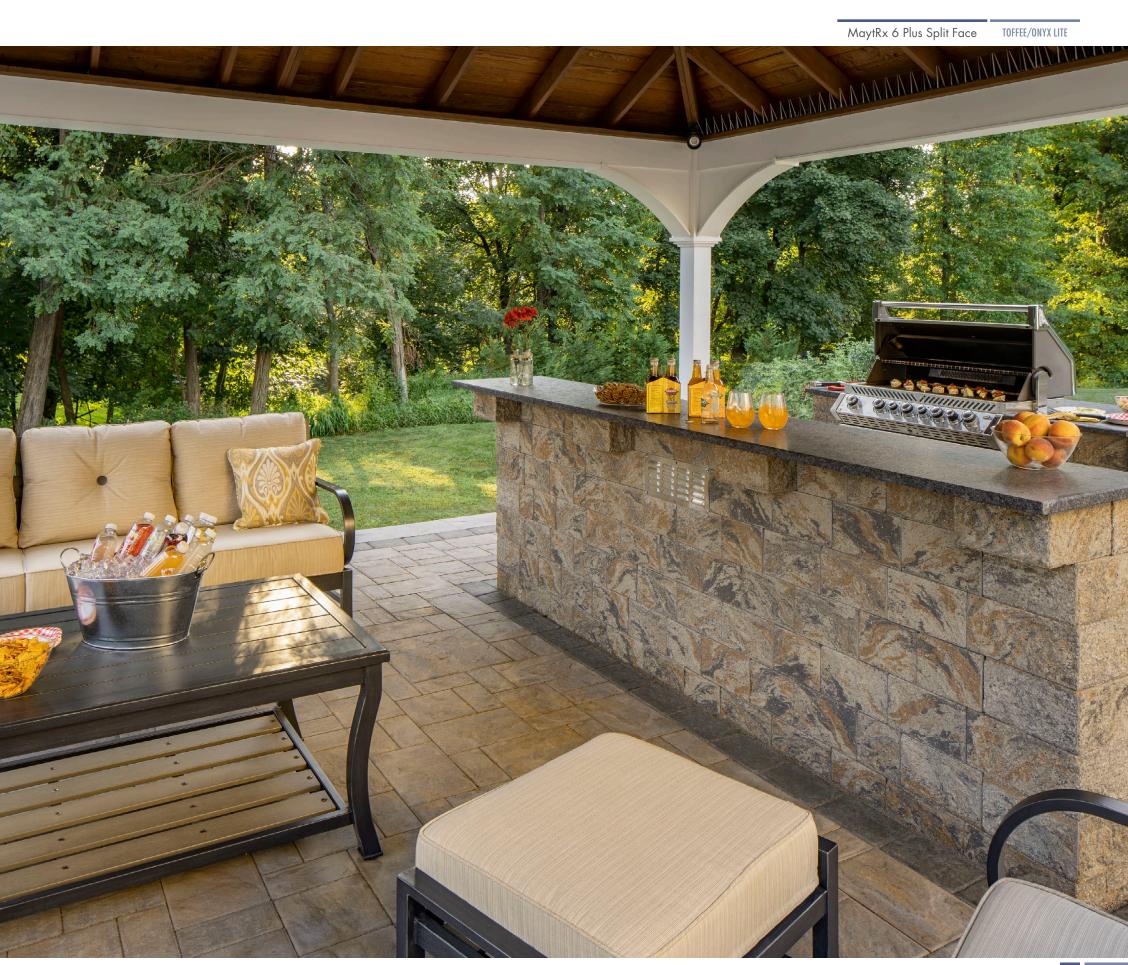

## R COLLECTION











# COLLECTION











Olde English Wall SAHARA/CHESTNUT



Olde English Wall SAHARA/CHESTNUT LITE





### 

Canyon Ledge

SANTA FE



Canyon Ledge MIDNIGHT SLATE

Canyon Ledge NIAGRA

# COLLECTION

#### CAST STONE COLUMN CAPS

Caps are available in two dimensions: 24" x 24" or 26" x 26", in Bluestone and Chestnut.



- Chestnut shown on Olde English Column Sahara/Chestnut



 Bluestone shown on Pre-Packaged Column Kit Split Face Toffee/Onyx



#### PRE-PACKAGED COLUMN MAILBOX KITS

Includes a corrosion-proof fiberglass box with a powder-coated, forged metal door in an antique bronze finish. Complete with wallstones. Choose MaytRx 6 Split Face or Olde English Wall. No cutting necessary. Caps are not included.





AVAILABLE CAP COLORS



#### FULLY-ASSEMBLED GRAND COLUMN

Cambridge