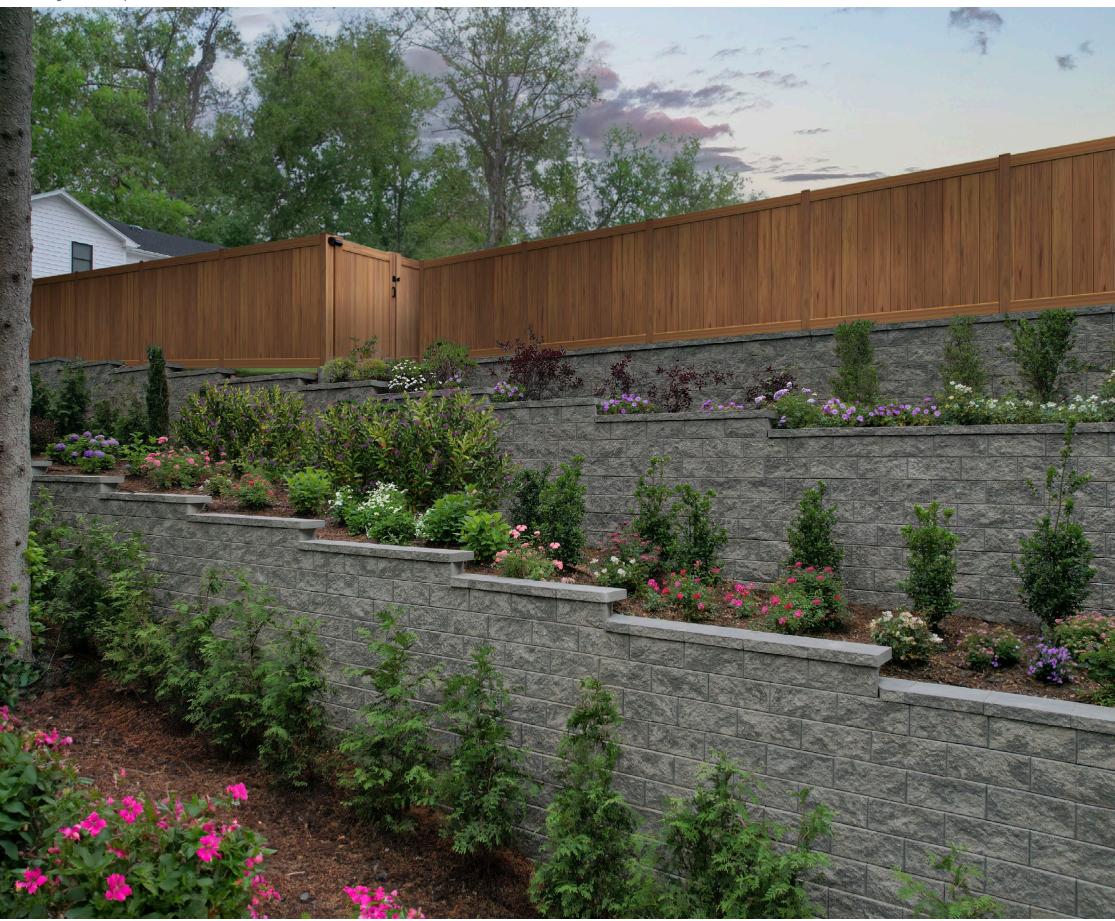

## R COLLECTION











# COLLECTION











Olde English Wall SAHARA/CHESTNUT



Olde English Wall SAHARA/CHESTNUT LITE





### 

Canyon Ledge

SANTA FE



Canyon Ledge MIDNIGHT SLATE

Canyon Ledge NIAGRA

# COLLECTION

#### CAST STONE COLUMN CAPS

Caps are available in two dimensions: 24" x 24" or 26" x 26", in Bluestone and Chestnut.



- Chestnut shown on Olde English Column Sahara/Chestnut



 Bluestone shown on Pre-Packaged Column Kit Split Face Toffee/Onyx



#### PRE-PACKAGED COLUMN MAILBOX KITS

Includes a corrosion-proof fiberglass box with a powder-coated, forged metal door in an antique bronze finish. Complete with wallstones. Choose MaytRx 6 Split Face or Olde English Wall. No cutting necessary. Caps are not included.





AVAILABLE CAP COLORS



#### FULLY-ASSEMBLED GRAND COLUMN

Cambridge 4 x 8 Holland Pavings