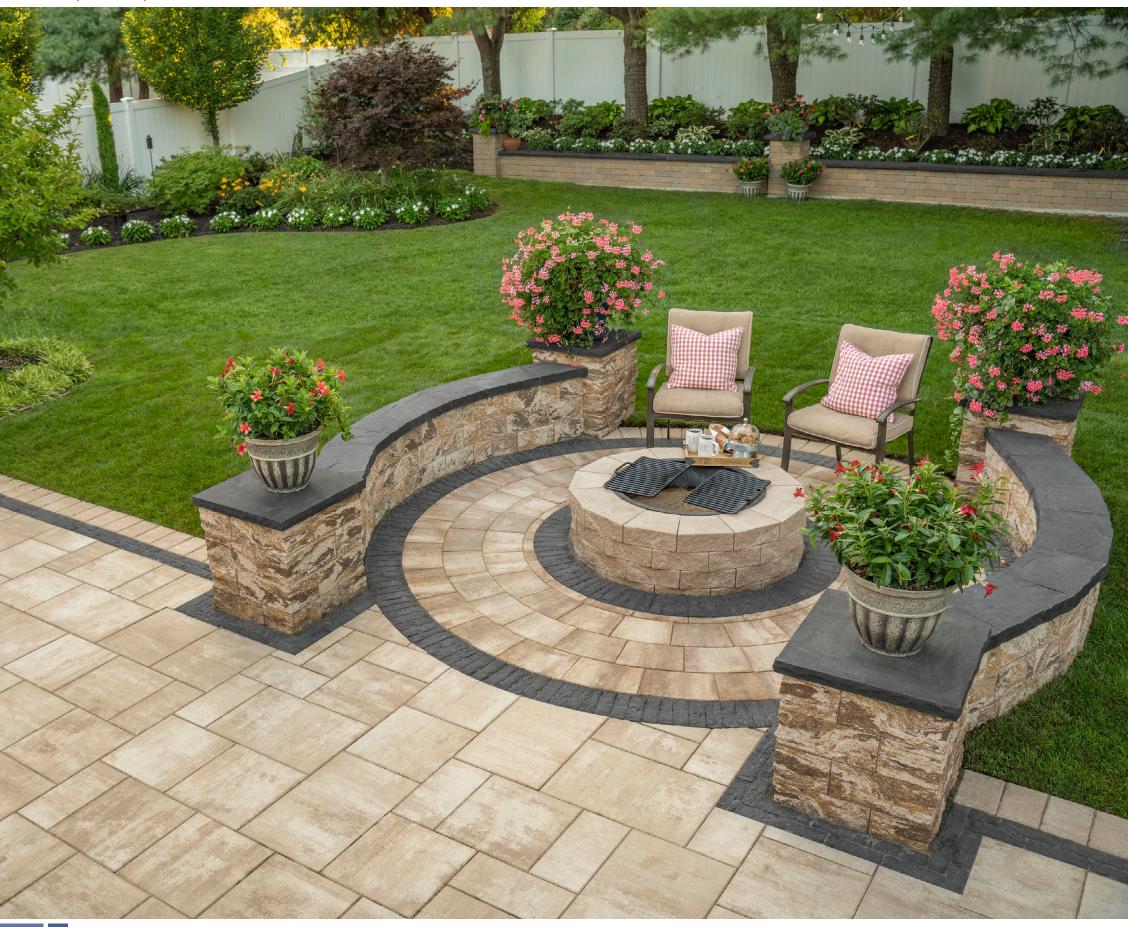

## R COLLECTION











# COLLECTION











Olde English Wall SAHARA/CHESTNUT



Olde English Wall SAHARA/CHESTNUT LITE





### 

Canyon Ledge

SANTA FE



Canyon Ledge MIDNIGHT SLATE

Canyon Ledge NIAGRA

# COLLECTION

#### CAST STONE COLUMN CAPS

Caps are available in two dimensions: 24" x 24" or 26" x 26", in Bluestone and Chestnut.



- Chestnut shown on Olde English Column Sahara/Chestnut



 Bluestone shown on Pre-Packaged Column Kit Split Face Toffee/Onyx



#### PRE-PACKAGED COLUMN MAILBOX KITS

Includes a corrosion-proof fiberglass box with a powder-coated, forged metal door in an antique bronze finish. Complete with wallstones. Choose MaytRx 6 Split Face or Olde English Wall. No cutting necessary. Caps are not included.





AVAILABLE CAP COLORS



#### FULLY-ASSEMBLED GRAND COLUMN

Cambrid