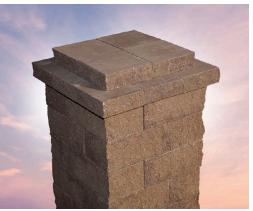

#### PRE-PACKAGED COLUMN KIT

Each kit is conveniently pre-packaged with the required number (36) of Cambridge 6" column Wallstones to build one 22" x 22" column, 4 feet high above ground with one course buried. Cast Stone Cap not included. To add an electrical fixture, a 6" cavity is left in the center of the column for wiring. Shown in Split Face Onyx/Natural.