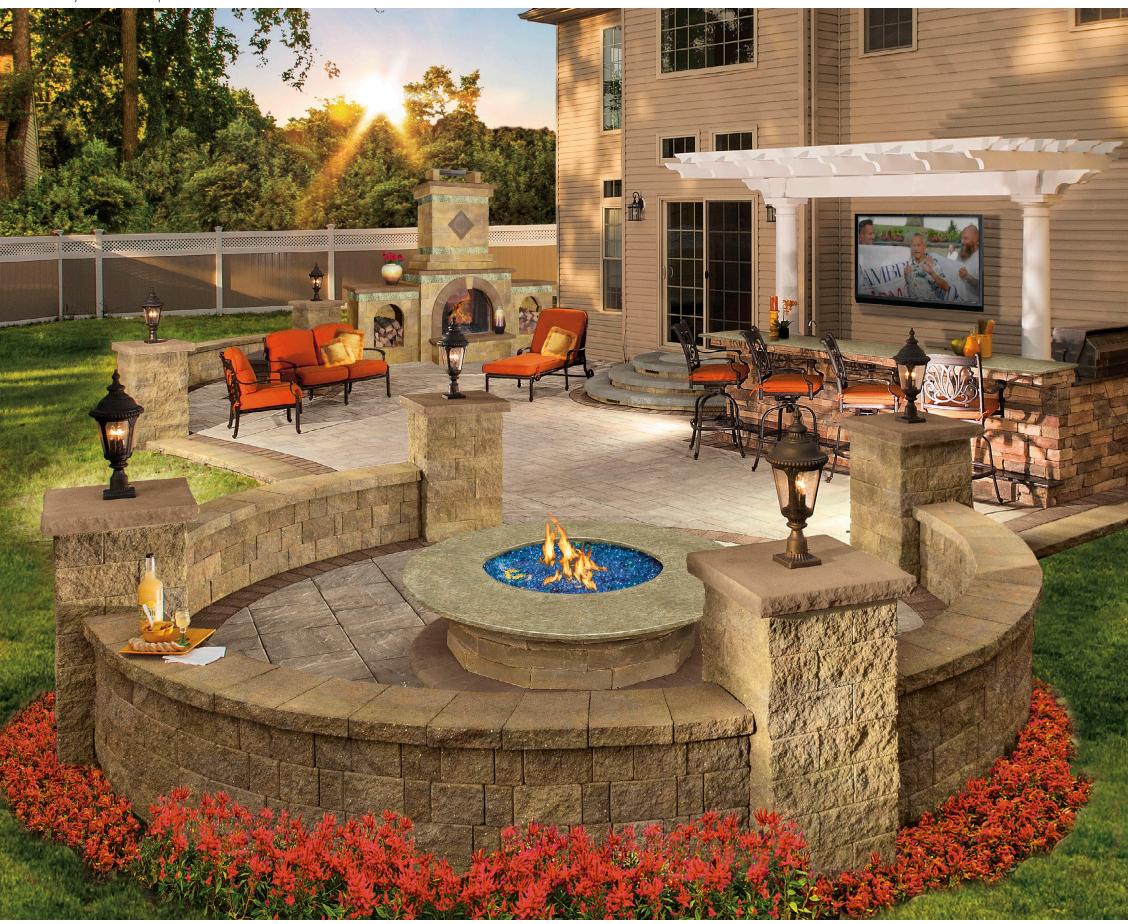

## R COLLECTION











# COLLECTION











Olde English Wall SAHARA/CHESTNUT



Olde English Wall SAHARA/CHESTNUT LITE





### 

Canyon Ledge

SANTA FE



Canyon Ledge MIDNIGHT SLATE

Canyon Ledge NIAGRA

# COLLECTION

#### CAST STONE COLUMN CAPS

Caps are available in two dimensions: 24" x 24" or 26" x 26", in Bluestone and Chestnut.



- Chestnut shown on Olde English Column Sahara/Chestnut



 Bluestone shown on Pre-Packaged Column Kit Split Face Toffee/Onyx



#### PRE-PACKAGED COLUMN MAILBOX KITS

Includes a corrosion-proof fiberglass box with a powder-coated, forged metal door in an antique bronze finish. Complete with wallstones. Choose MaytRx 6 Split Face or Olde English Wall. No cutting necessary. Caps are not included.





AVAILABLE CAP COLORS



#### FULLY-ASSEMBLED GRAND COLUMN

Cambridge 4