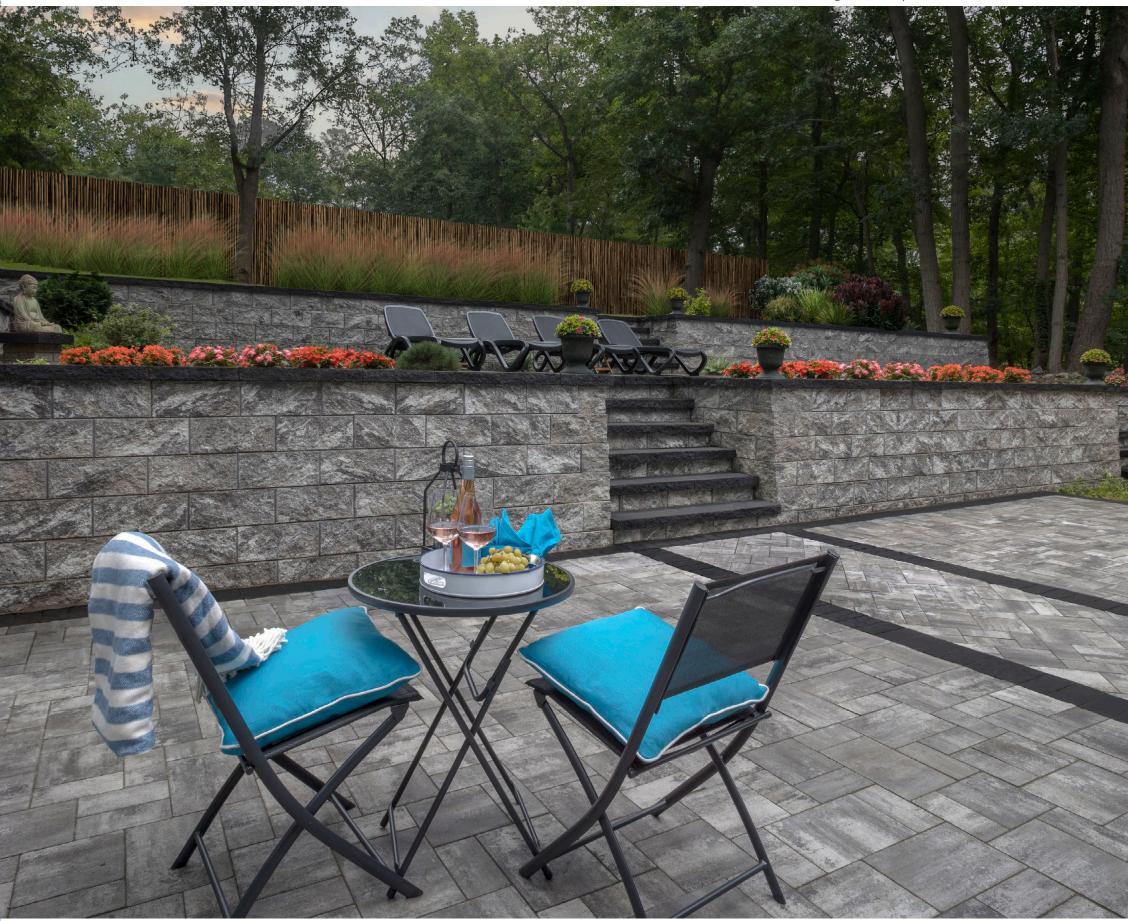

## R COLLECTION











# COLLECTION











Olde English Wall SAHARA/CHESTNUT



Olde English Wall SAHARA/CHESTNUT LITE





### 

Canyon Ledge

SANTA FE



Canyon Ledge MIDNIGHT SLATE

Canyon Ledge NIAGRA

# COLLECTION

#### CAST STONE COLUMN CAPS

Caps are available in two dimensions: 24" x 24" or 26" x 26", in Bluestone and Chestnut.



- Chestnut shown on Olde English Column Sahara/Chestnut



 Bluestone shown on Pre-Packaged Column Kit Split Face Toffee/Onyx



#### PRE-PACKAGED COLUMN MAILBOX KITS

Includes a corrosion-proof fiberglass box with a powder-coated, forged metal door in an antique bronze finish. Complete with wallstones. Choose MaytRx 6 Split Face or Olde English Wall. No cutting necessary. Caps are not included.





AVAILABLE CAP COLORS



#### FULLY-ASSEMBLED GRAND COLUMN

Cambridge 4 x 8 Holland Pavin