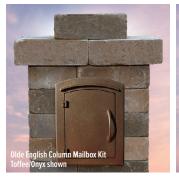

#### PRE-PACKAGED COLUMN MAILBOX KITS

Includes a corrosion-proof fiberglass box with a powder-coated, forged metal door in an antique bronze finish. Complete with wallstones. Choose MaytRx 6 Split Face or Olde English Wall. No cutting necessary. Caps are not included.