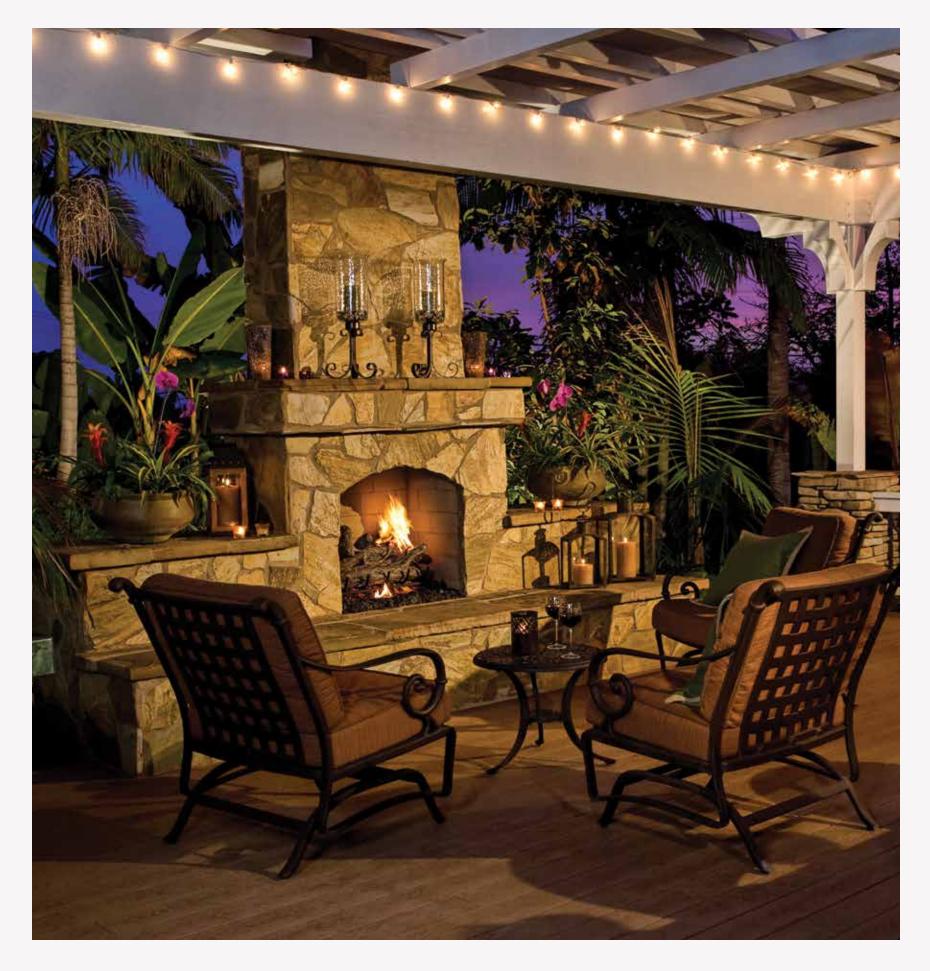

#### Wilmington<sup>™</sup> Gas-Burning Fireplace

The Wilmington Fireplace features architectural touches such as an arched opening and cantilevered mantel for an elegant design. Delivered complete with a scratch-coat surface, the Wilmington can be finished for an impressive custom masonry appearance.