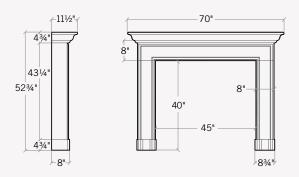

#### The Carmela $^{\scriptscriptstyle \mathrm{M}}$

The Carmela is layered with visual interest beginning with its plinth block foundation and linear legs framed with a unique bull nose detail. The 11.5" depth mantel provides ample space for decor.

11.5"D × 70"W × 52.75"H

The Giada in Oyster Shell with a Honed Finish.