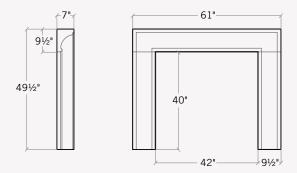

# The Soho Boutique<sup>™</sup>

The Soho Boutique is smaller in scale, yet its clean lines imply a sense of luxury and timeless style.

#### 7"D × 61"W × 49.5"H

The Annalisa in Oak Barrel with a Honed Finish.