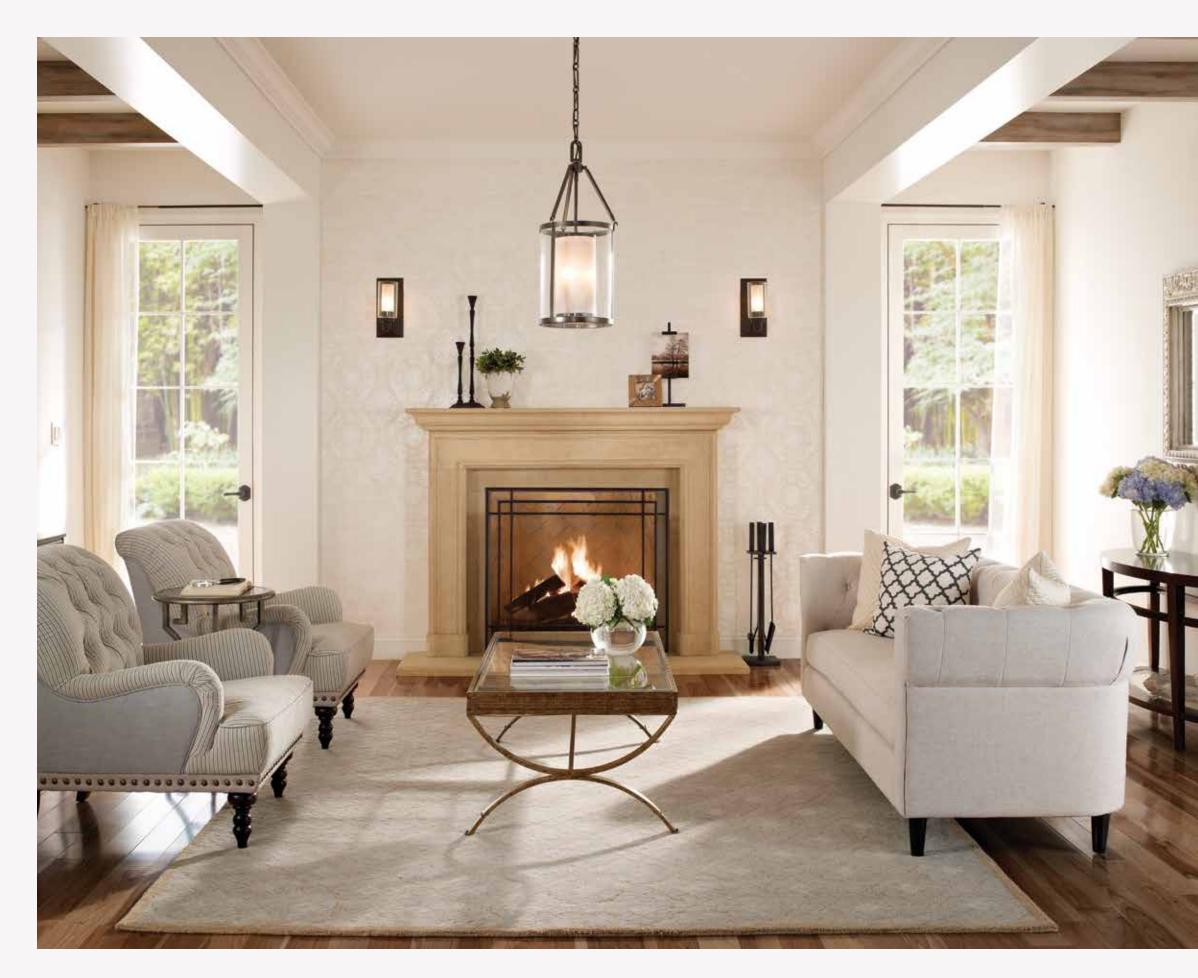

#### The Carmela $^{\scriptscriptstyle \mathrm{M}}$

The Carmela is layered with visual interest beginning with its plinth block foundation and linear legs framed with a unique bull nose detail. The 11.5" depth mantel provides ample space for decor.

11.5"D × 70"W × 52.75"H

The Giada in Oyster Shell with a Honed Finish.