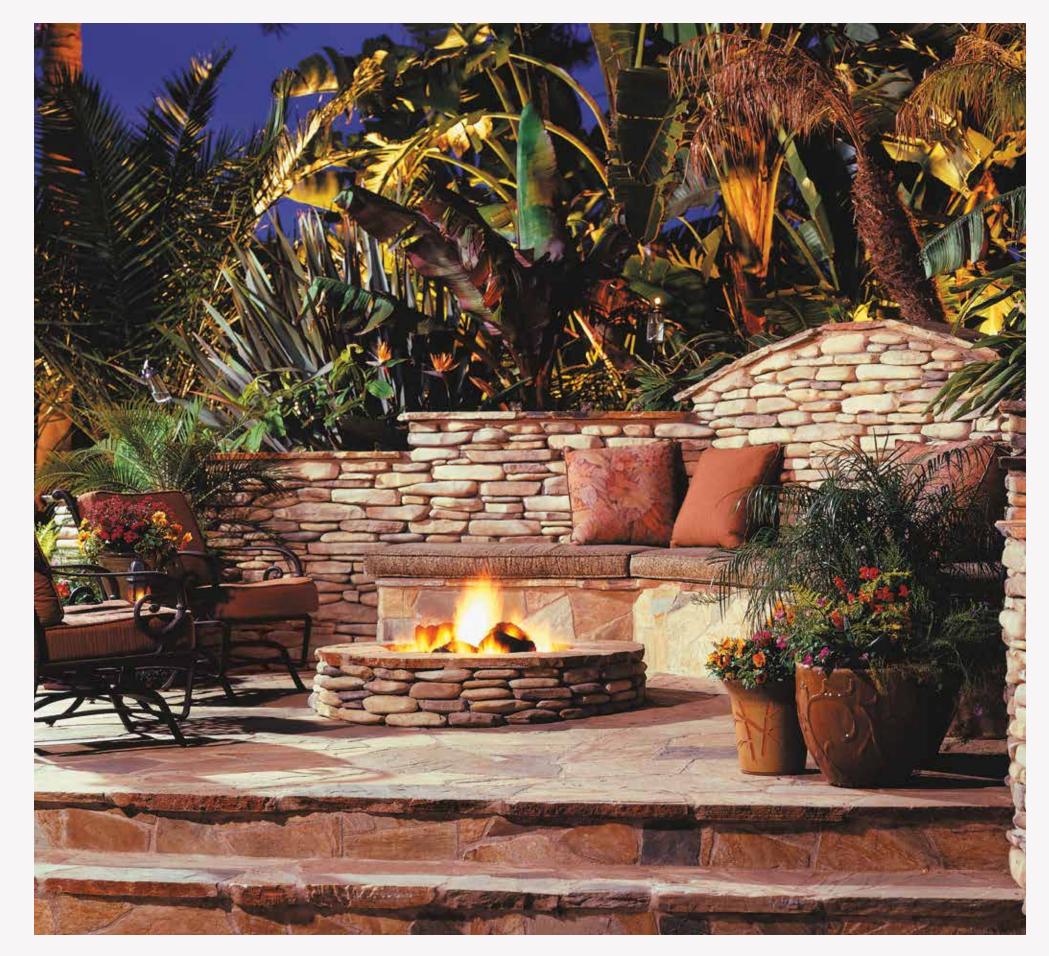

#### Kittredge<sup>™</sup> Gas-Burning Fire Pit

The Kittredge Fire Pit is the perfect centerpiece to your outdoor room. Combine it with our curved seating walls which match the radius perfectly and you're bound to start some great fireside conversations.

Dimensions: 46"Dia × 11.75"H