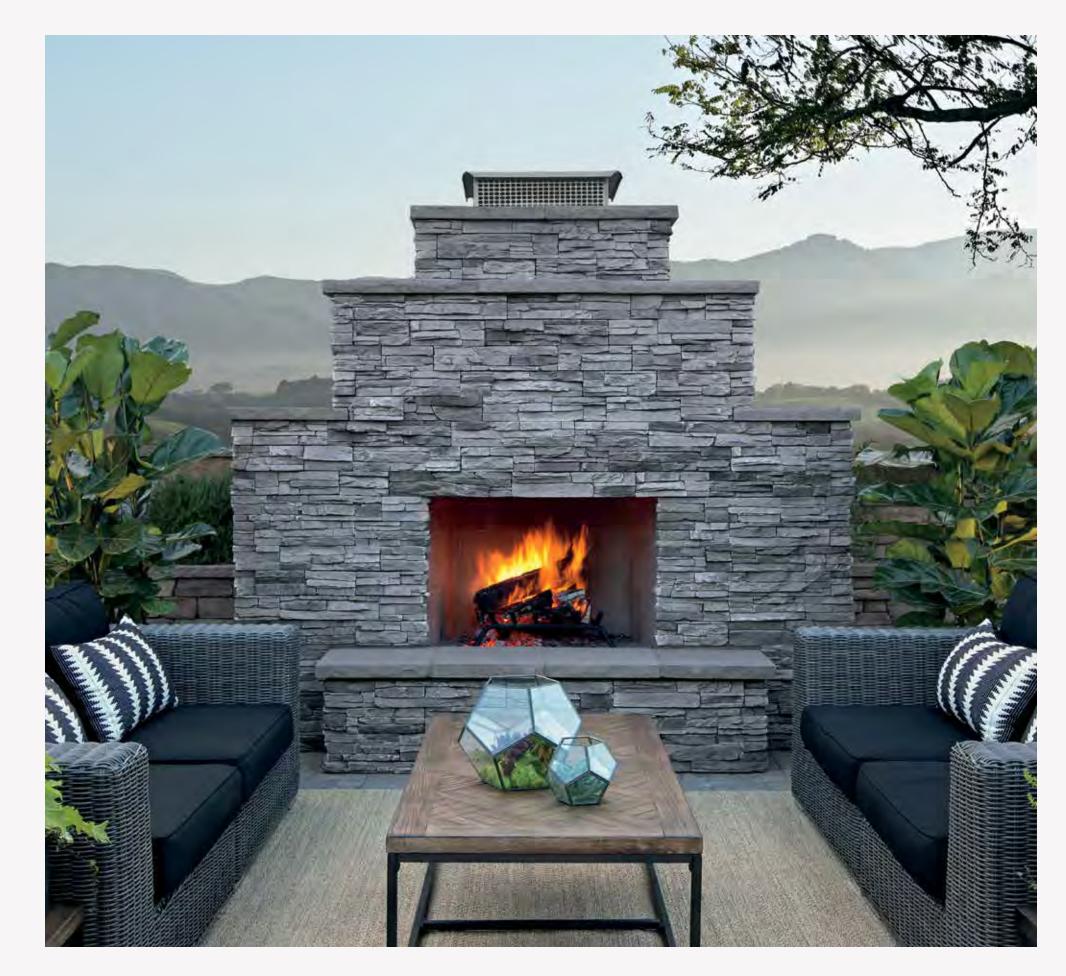

#### Sherwood<sup>™</sup> Wood-Burning Fireplace

The Sherwood Fireplace creates a focal point in your open air conversation setting while providing the warmth and pleasant crackle of burning wood. A design statement, the Sherwood can be dressed with any stone and accessories to complement and enhance your outdoor living space.

Dimensions: 47"D × 96"L × 93"H

Fireplaces Forged with the Heritage of Craftsmanship