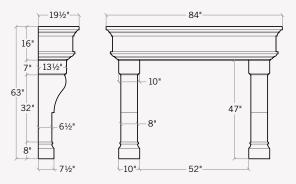

#### The Carmela $^{\scriptscriptstyle \mathrm{M}}$

The Carmela is layered with visual interest beginning with its plinth block foundation and linear legs framed with a unique bull nose detail. The 11.5" depth mantel provides ample space for decor.

11.5"D × 70"W × 52.75"H

The Giada in Oyster Shell with a Honed Finish.