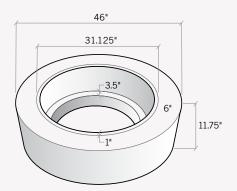

#### Kittredge<sup>™</sup> Gas-Burning Fire Pit

The Kittredge Fire Pit is the perfect centerpiece to your outdoor room. Combine it with our curved seating walls which match the radius perfectly and you're bound to start some great fireside conversations.

Dimensions: 46"Dia × 11.75"H