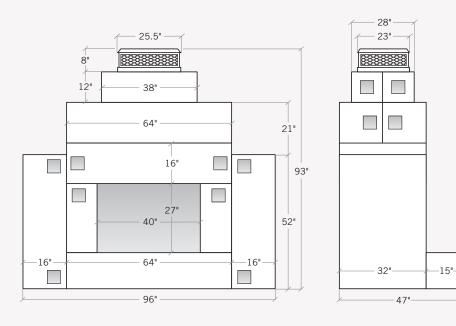

#### Sherwood<sup>™</sup> Wood-Burning Fireplace

The Sherwood Fireplace creates a focal point in your open air conversation setting while providing the warmth and pleasant crackle of burning wood. A design statement, the Sherwood can be dressed with any stone and accessories to complement and enhance your outdoor living space.

Dimensions: 47"D × 96"L × 93"H

Fireplaces Forged with the Heritage of Craftsmanship