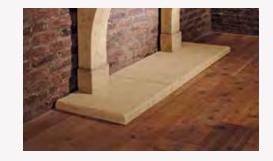

Hearth Stones & Riser Blocks

**Hearth Stones** 

Available in all the Kindred Fireplace Surround colors and finishes. Sold in sets of three with one left, center & right stone and also individually (single center stone).

20"D × 24"W × 2"H Each