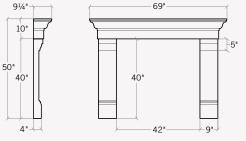

#### The Carmela $^{\scriptscriptstyle \mathrm{M}}$

The Carmela is layered with visual interest beginning with its plinth block foundation and linear legs framed with a unique bull nose detail. The 11.5" depth mantel provides ample space for decor.

11.5"D × 70"W × 52.75"H

The Giada in Oyster Shell with a Honed Finish.