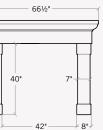

#### The Carmela $^{\scriptscriptstyle \mathrm{M}}$

The Carmela is layered with visual interest beginning with its plinth block foundation and linear legs framed with a unique bull nose detail. The 11.5" depth mantel provides ample space for decor.

11.5"D × 70"W × 52.75"H

The Giada in Oyster Shell with a Honed Finish.