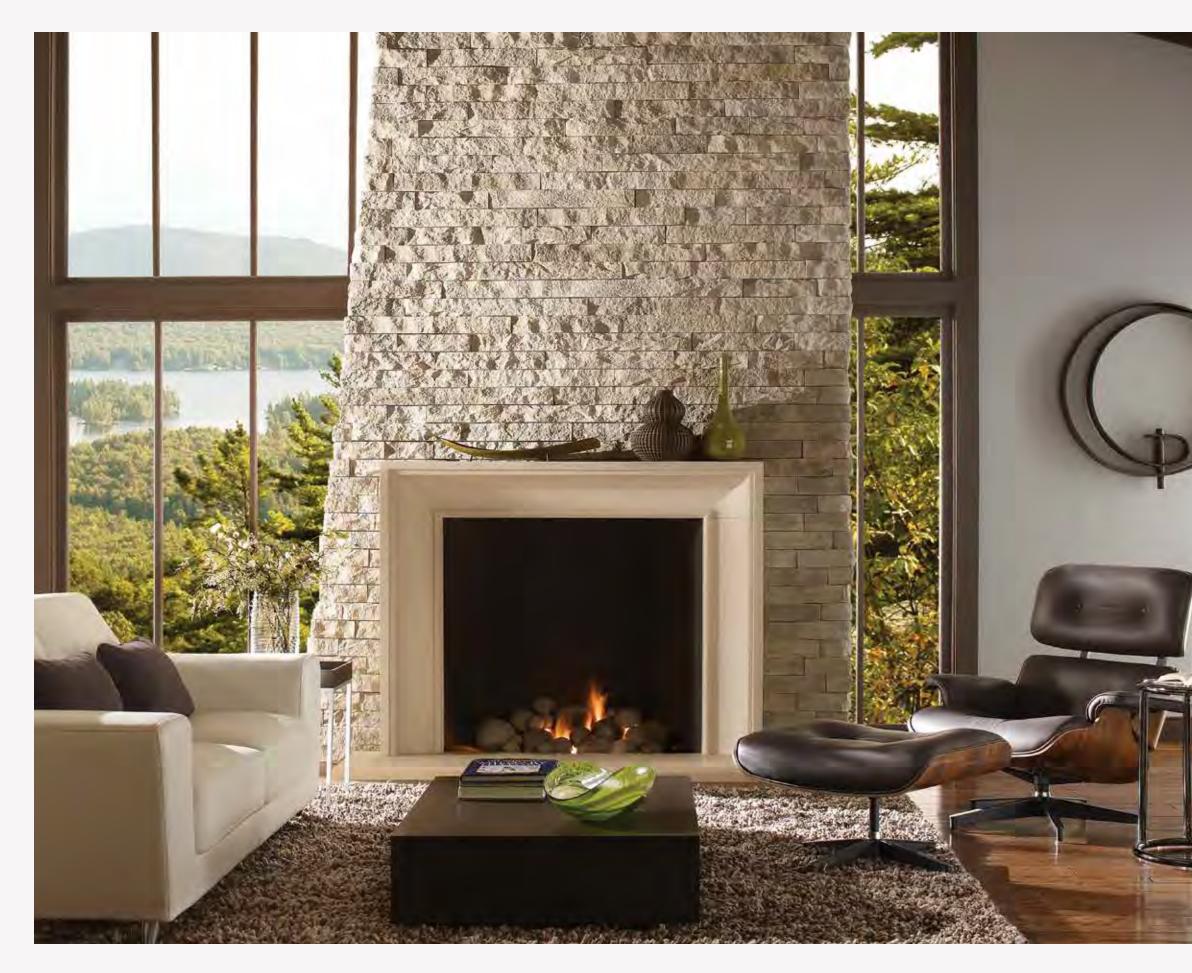

#### The Carmela $^{\scriptscriptstyle \mathrm{M}}$

The Carmela is layered with visual interest beginning with its plinth block foundation and linear legs framed with a unique bull nose detail. The 11.5" depth mantel provides ample space for decor.

11.5"D × 70"W × 52.75"H

The Giada in Oyster Shell with a Honed Finish.