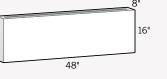

Wilmington Gas-Burning Fireplace Heart Extension Backrest 8"D × 48"L × 16"H

Wilmington Gas-Burning Fireplace  $37"D \times 68"L \times 81"H$ 