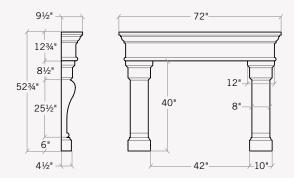

#### The Valentina $^{\scriptscriptstyle \mathrm{M}}$

The Valentina will invite a sense of rustic Italian charm into any home. The robust 13" deep mantel paired with two gently sloping pilasters complete its bold presence.

Dimensions: 13"D × 66.5"W x 53"H