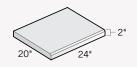

Hearth Stones & Riser Blocks

**Hearth Stones** 

Available in all the Kindred Fireplace Surround colors and finishes. Sold in sets of three with one left, center & right stone and also individually (single center stone).

20"D × 24"W × 2"H Each