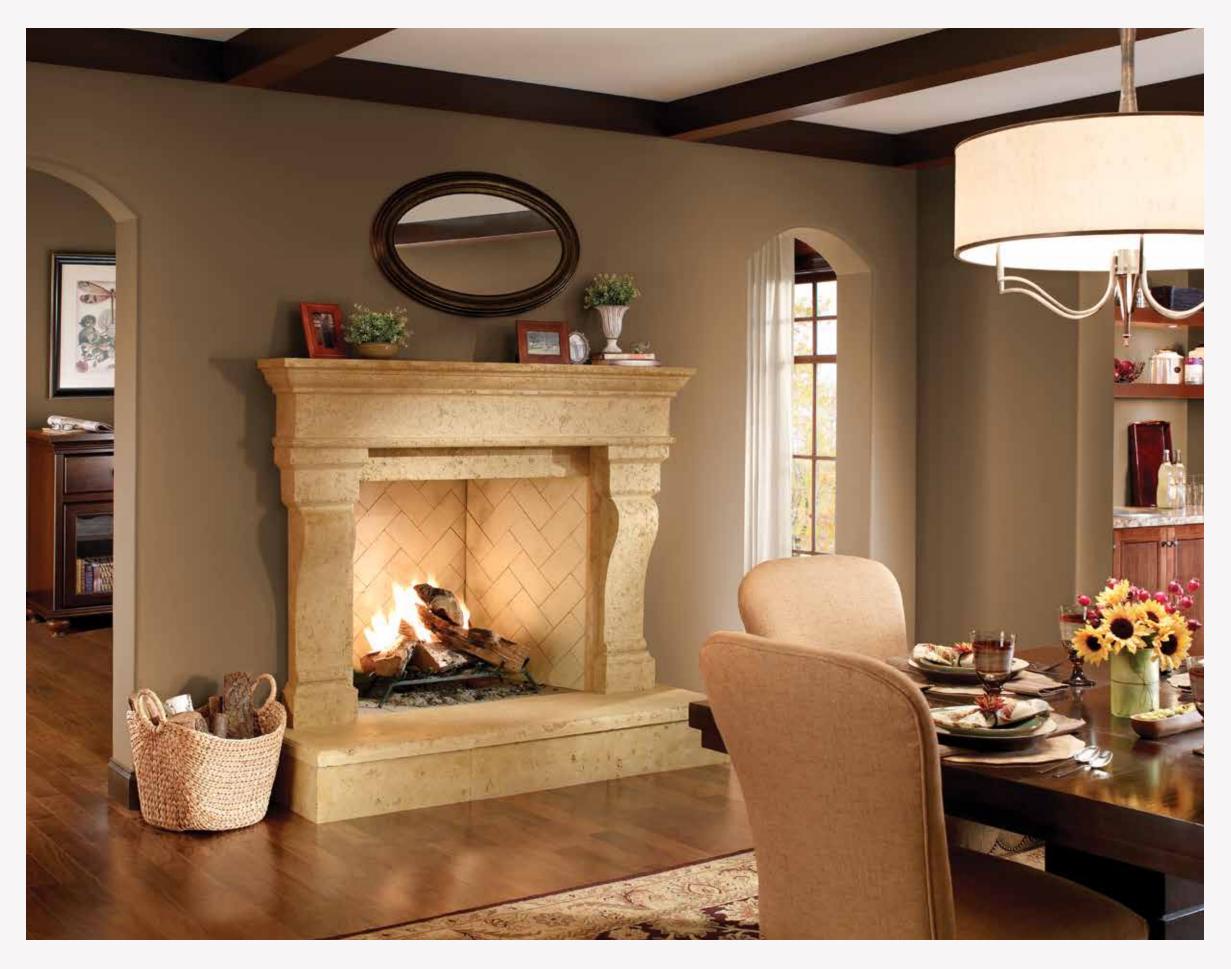

## The Sofia<sup>™</sup>

The understated elegance of The Sophia combines both straight lines and flowing curves. The longestablished shape works well with traditional settings.

#### 9.5"D × 72"W × 52.75"H

The Dylan in Aged Teak with a Honed Finish.