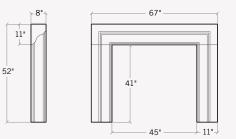

#### The Giada<sup>m</sup>

The pleasing blend of clean lines and finite details invite this surround into both contemporary and transitional settings. The 8" monolithic depth gives way to the deeply carved and symmetrical properties.

Dimensions: 8"D × 67"W × 52"H

The Valentina in Oak Barrel with a Travertine Finish.