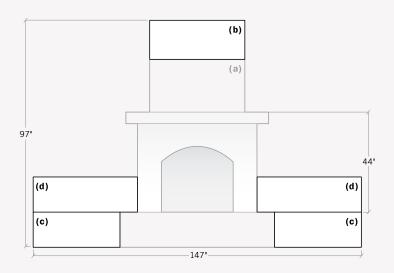

#### **Gas-Burning Fireplace Extensions**

(a) Gas-Burning Fireplace | (b) Chimney Extension (c) Hearth Extension | (d) Hearth Extension Backrest

Wilmington Gas-Burning Fireplace Heart Extension Backrest 8"D × 48"L × 16"H

Wilmington Gas-Burning Fireplace  $37"D \times 68"L \times 81"H$ 