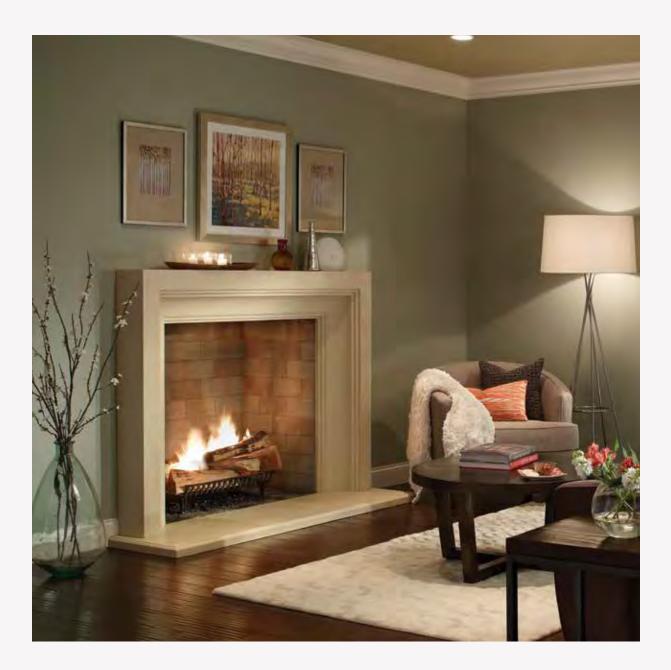

#### The Giada<sup>m</sup>

The pleasing blend of clean lines and finite details invite this surround into both contemporary and transitional settings. The 8" monolithic depth gives way to the deeply carved and symmetrical properties.

Dimensions: 8"D × 67"W × 52"H

The Valentina in Oak Barrel with a Travertine Finish.