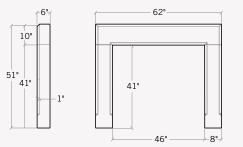

# The Dylan<sup>™</sup>

The modern sophistication of The Dylan is evident with its extremely clean lines. The surrounding beveled edges create a distinctive architectural detail.

Dimensions: 6"D × 62"W × 51"H