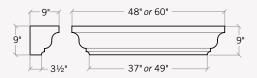

#### The Angelo

Sweeping curves make this shelf an elegant mantel to grace the walls of any home.  $9"h \times 9"d$ in either 48" or 60" lengths. Available in all the Kindred Fireplace Surround colors and finishes.

#### The Martino

Strong lines and crisp curves make this versatile shelf especially stunning in a modern home. 8"h × 9"d in either 48" or 60" lengths. Available in all the Kindred Fireplace Surround colors and finishes.