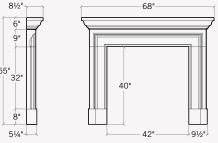

## The Bryant<sup>™</sup>

The Bryant is an elegant surround that transcends all design styles with multiple layers of intricate yet linear carvings. The base blocks further enhance its stature and solid stance.

Dimensions: 8.5"D × 68"W x 55"H