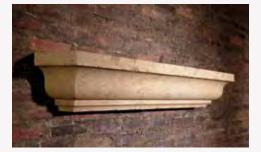

#### The Martino

Strong lines and crisp curves make this versatile shelf especially stunning in a modern home. 8"h × 9"d in either 48" or 60" lengths. Available in all the Kindred Fireplace Surround colors and finishes.

#### The Angelo

Sweeping curves make this shelf an elegant mantel to grace the walls of any home.  $9"h \times 9"d$ in either 48" or 60" lengths. Available in all the Kindred Fireplace Surround colors and finishes.