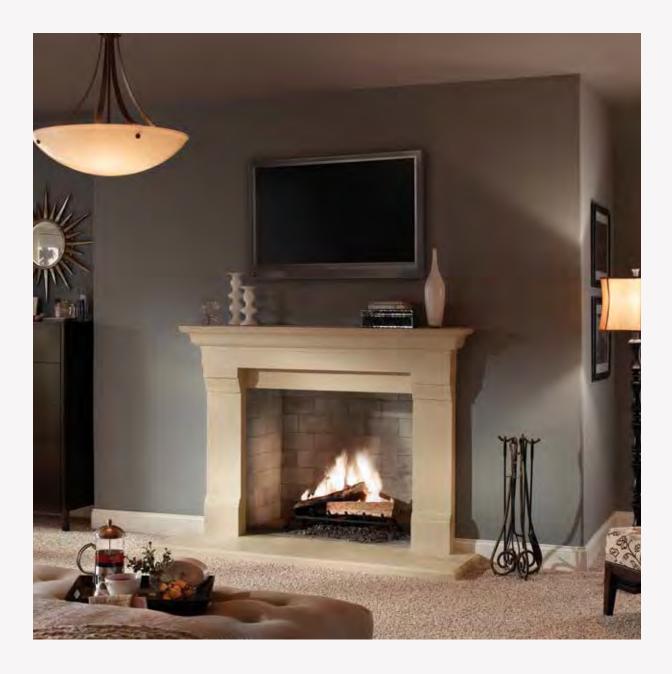

# The Dylan<sup>™</sup>

The modern sophistication of The Dylan is evident with its extremely clean lines. The surrounding beveled edges create a distinctive architectural detail.

Dimensions: 6"D × 62"W × 51"H