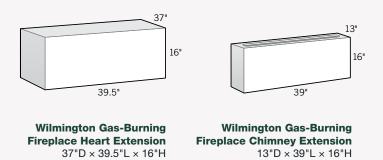

Wilmington Gas-Burning Fireplace Heart Extension Backrest 8"D × 48"L × 16"H

Wilmington Gas-Burning Fireplace  $37"D \times 68"L \times 81"H$ 