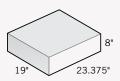

#### 8" Hearth Riser Blocks

Available in all the Kindred Fireplace Surround colors and finishes. Sold in sets of three or individually. Finishes hearth at 10" high with hearth stones; may be trimmed to accommodate shorter heights.

#### 19"D × 23.375"W × 8"H Each