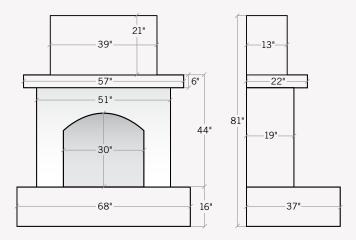

#### Wilmington<sup>™</sup> Gas-Burning Fireplace

The Wilmington Fireplace features architectural touches such as an arched opening and cantilevered mantel for an elegant design. Delivered complete with a scratch-coat surface, the Wilmington can be finished for an impressive custom masonry appearance.

Wilmington Gas-Burning Fireplace Heart Extension Backrest 8"D × 48"L × 16"H

Wilmington Gas-Burning Fireplace  $37"D \times 68"L \times 81"H$ 