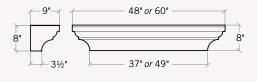

#### The Martino

Strong lines and crisp curves make this versatile shelf especially stunning in a modern home. 8"h × 9"d in either 48" or 60" lengths. Available in all the Kindred Fireplace Surround colors and finishes.

#### The Angelo

Sweeping curves make this shelf an elegant mantel to grace the walls of any home.  $9"h \times 9"d$ in either 48" or 60" lengths. Available in all the Kindred Fireplace Surround colors and finishes.