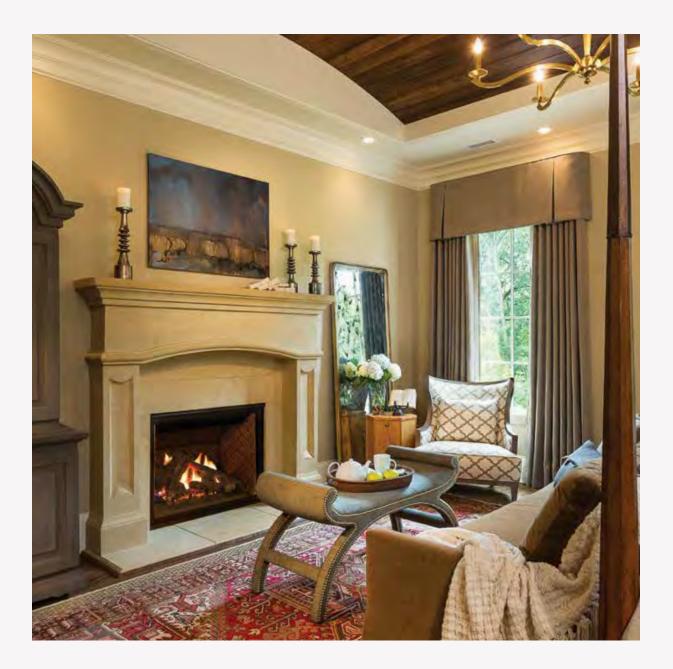

# The Soho Boutique<sup>™</sup>

The Soho Boutique is smaller in scale, yet its clean lines imply a sense of luxury and timeless style.

#### 7"D × 61"W × 49.5"H

The Annalisa in Oak Barrel with a Honed Finish.