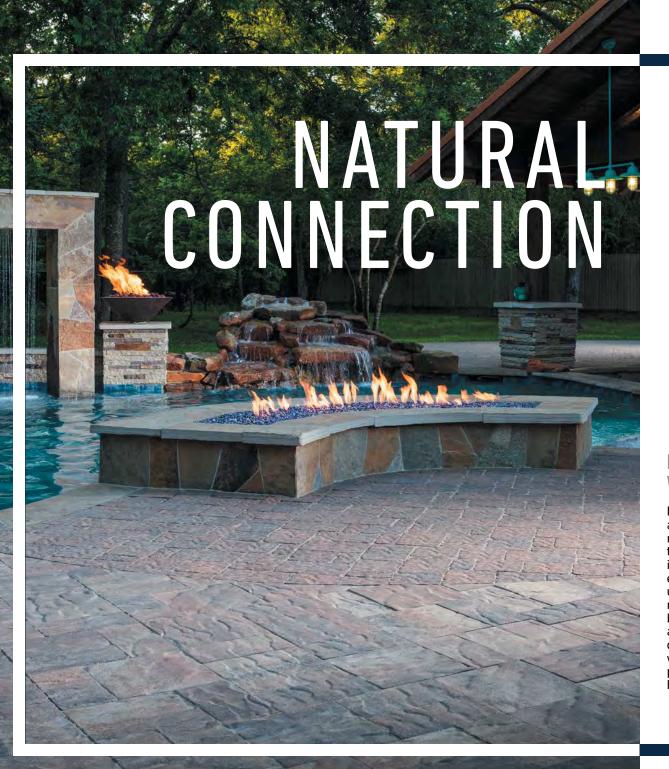

### ENTANGLEMENT WITH NATURE

In the ever-expanding age of technology, many rising trends center on the health benefits of incorporating design elements that help keep us connected with the natural world. This can be done both texturally and by integrating organic elements like water, fire, wood or plant life into the hardscape design.