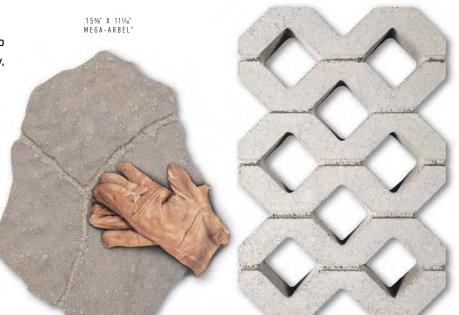

GARD'S COLOR OF THE YEAR

Accents of **Terrarium** complement the full range of Belgard colorations — whether on an urban rooftop or at a rural retreat, a suburban backyard or a seaside terrace. Signifying growth, vitality, and renewal, hints of this green in accents and decor help create your biophilic paradise at home.





OPPOSITE
CATALINA SLATE
MIDDLE
CATALINA GRANA
RIGHT
NOON PORCELAIN PAVET

## COLOR

Belgard's color of the year, Terrarium is a powerfully rejuvenating hue that amplifies and enhances our connection to the natural environments around us.































### SCALE

Depending on the design goals, the shape and size of a paver can help make an outdoor space look more cozy, more open and contemporary, or more in harmony with the surrounding environment.





1534" X 2356" TURFSTONE®

# 

### BRIGHTER COLORS, LONGER

Belgard uses a variety of cutting edge technologies to improve product durability and make sure colors stand the test of time. Through the use of proprietary admixtures and in-line treatments, Belgard is able to protect our product from the very beginning; during the manufacturing process.









### **TRUECOLOR**\*

TrueColor enhances vibrance and extends the life of the color on pavers. It makes pavers more resistant to everyday wear and tear such as UV rays, stains and even acid.



LASTING TEXTURE



RESISTS STAINS



FADING









### **SATURA**<sup>™</sup>

Combines Vibrant Color with Realistic Textures

From natural stone to wood grain, top trending finishes are easily achieved with Satura.







Wood Look





### TH