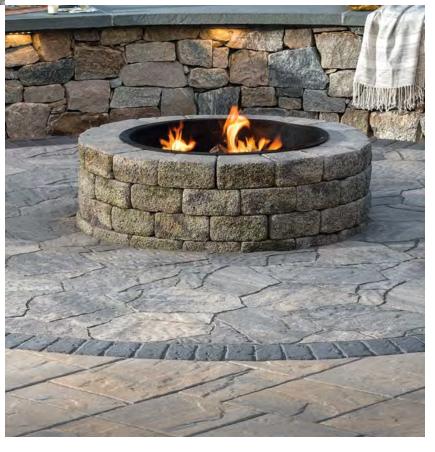

### BOTTON

MEGA-ARBEL IN SILEX BLEND LAFITT RUSTIC IN BRITTANY BLEND OLD YORK IN CHARCOAL COUNTRYSIDE FIRE PIT IN ALLEGHENY

TOP WESTON STONE IN DANVILLE BLEND

OPPOSITE NOON IN EMBER