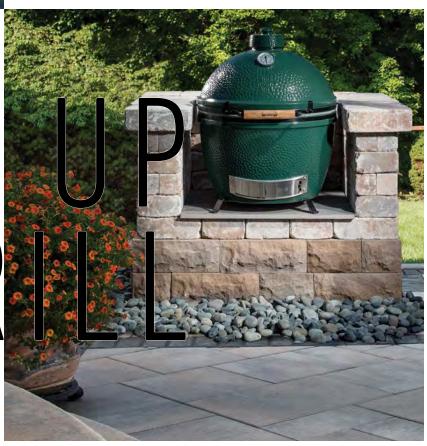

### BOTTON

CUSTOM GREEN EGG ISLAND FEATURING WESTON STONE IN AND BELAIR WALL IN DANVILLE BLEND