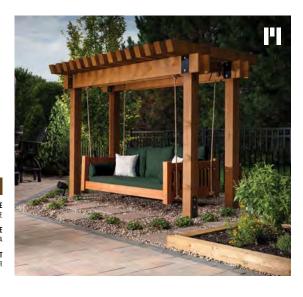

TURE

In the ever-expanding age of technology, many rising trends center on the health benefits of incorporating design elements that help keep us connected with the natural world. This can be done both texturally and by integrating organic elements like water, fire, wood or plant life into the hardscape design.





LEFT: LANDINGS STEP

TOP RIGHT: BELAIR WALL 2.0

**L-R:** MEGA-LAFITT, CATALINA SLATE & NOON PORCELAIN PAVER





# LIVE LIFE IN COLOR



### INTRODUCING BELGARD'S COLOR OF THE YEAR

Accents of **Terrarium** complement the full range of Belgard colorations — whether on an urban rooftop or at a rural retreat, a suburban backyard or a seaside terrace. Signifying growth, vitality, and renewal, hints of this green in accents and decor help create your biophilic paradise at home.





OPPOSITE
CATALINA SLATE
MIDDLE
CATALINA GRANA
RIGHT
NOON PORCELAIN PAVET

## COLOR

Belgard's color of the year, Terrarium is a powerfully rejuvenating hue that amplifies and enhances our connection to the natural environments around us.































### SCALE

Depending on the design goals, the shape and size of a paver can help make an outdoor space look more cozy, more open and contemporary, or more in harmony with the surrounding environment.





1534" X 2356" TURFSTONE®

# 

### BRIGHTER COLORS, LONGER

Belgard uses a variety of cutting edge technologies to improve product durability and make sure colors stand the test of time. Through the use of proprietary admixtures and in-line treatments, Belgard is able to protect our product from the very beginning; during