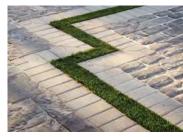

### THIS or THAT

**SUBTLE CONTRAST** Use a monotone color scheme with perpendicular borders.

**BOLD CONTRAST** Different colors, shapes and sizes make for eye-catching design.

**WORK WITH NATURE** Follow the landscape and allow for nature to guide you.

**MAKE NATURE WORK WITH YOU** Decide where you want the natural world to break through.

**GO SMOOTH** Pick a smooth texture for a modern aesthetic and use color to create contrast.

MIX IT UP Add visual and tactile interest by mixing textures and colors.