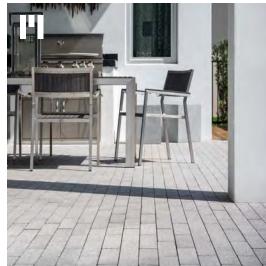

### DO MORE WITH LESS

Design doesn't have to be loud to make a big impact. The "less is more" philosophy sharpens the focus on what really matters in your design.

A backyard with a view needs only two chairs by the fire to complete a rustic design that coincides with nature.

Using a pop of color around your front walkway, like a bright colored door, is a little change that adds big curb appeal.

Keeping landscaping simple not only reduces the amount of time a homeowner spends on yardwork but also places focus on their investment.