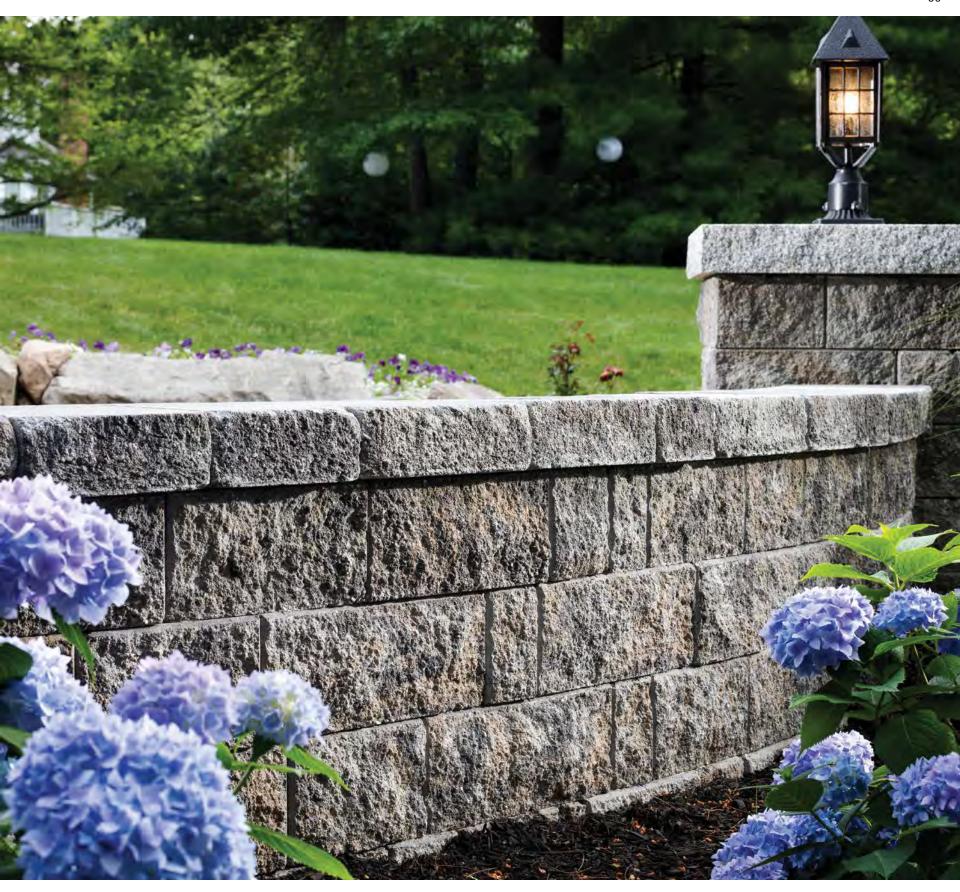

LEFT: DUBLIN COBBLE & CENTURY WALL
ABOVE: ARDESIE PORCELAIN PAVER

Bring together natural aesthetics with a modern feel. The irregular edge of the plank pavers allows for a modern twist on biophilic design.