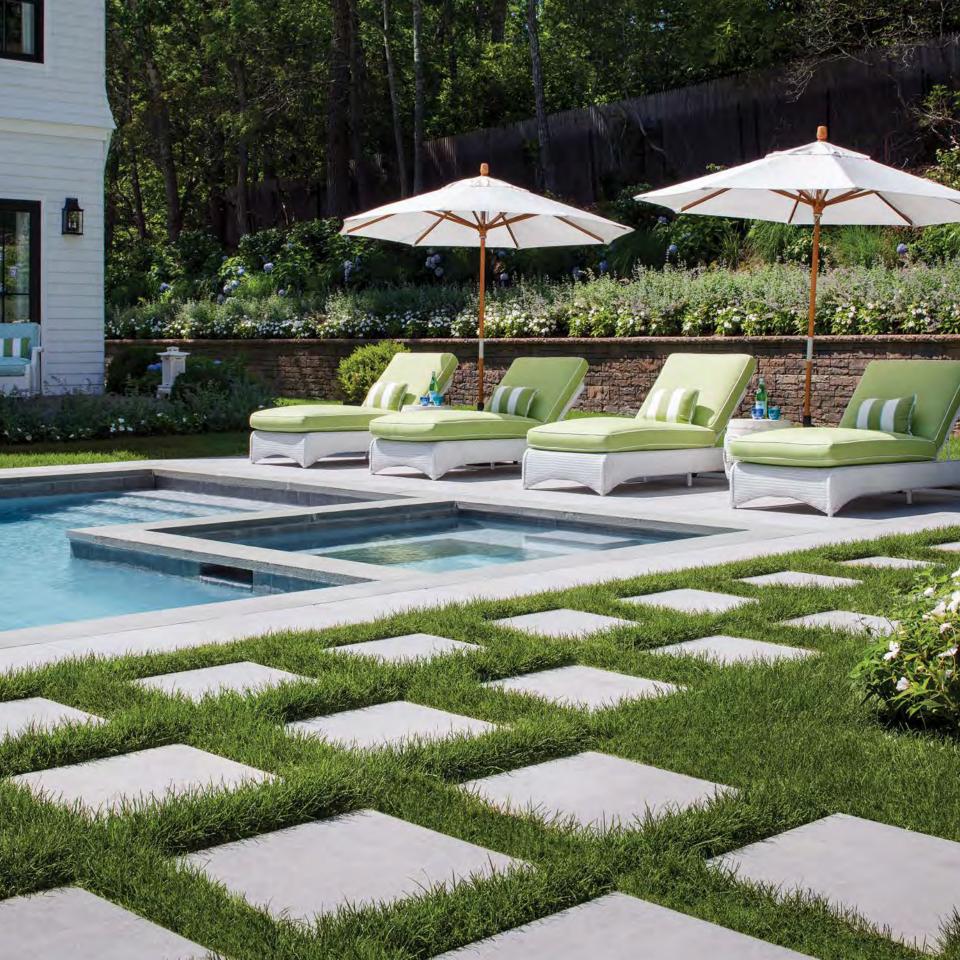

### SCALE

Depending on the design goals, the shape and size of a paver can help make an outdoor space look more cozy, more open and contemporary, or more in harmony with the surrounding environment.

1534" X 2356" TURFSTONE®