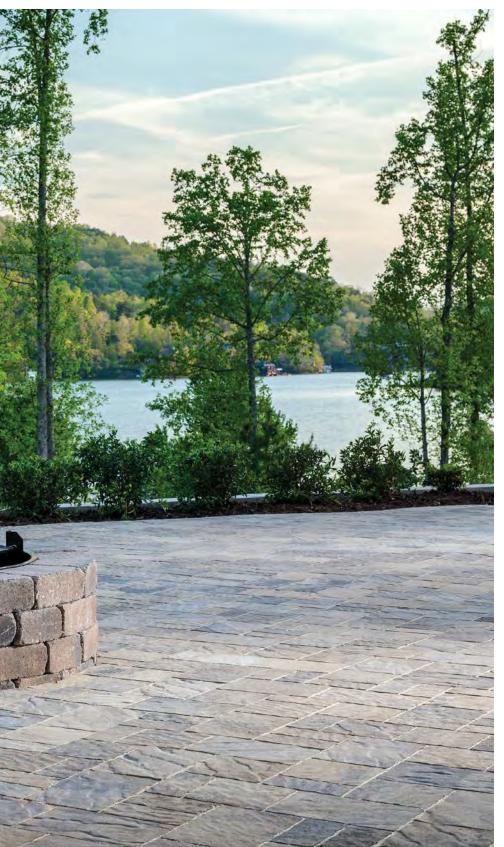

### DO MORE WITH LESS

Design doesn't have to be loud to make a big impact. The "less is more" philosophy sharpens the focus on what really matters in your design.

A backyard with a view needs only two chairs by the fire to complete a rustic design that coincides with nature.

RIGHT: LAFITT PAVER

& WESTON STONE FIRE PI

TOP: CATALINA GRANA
BOTTOM: DIAMOND 9D & DUBLIN COBBLE