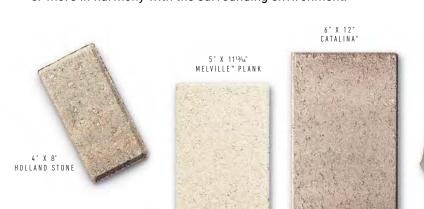

### SCALE

Depending on the design goals, the shape and size of a paver can help make an outdoor space look more cozy, more open and contemporary, or more in harmony with the surrounding environment.

1534" X 2356" TURFSTONE®