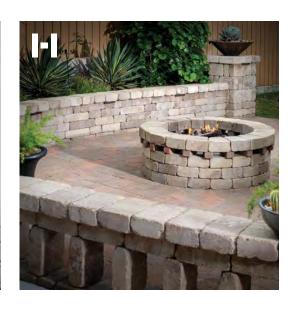

### ENTANGLEMENT WITH NATURE

In the ever-expanding age of technology, many rising trends center on the health benefits of incorporating design elements that help keep us connected with the natural world. This can be done both texturally and by integrating organic elements like water, fire, wood or plant life into the hardscape design.

LEFT: LANDINGS STEP

TOP RIGHT: BELAIR WALL 2.0

**L-R:** MEGA-LAFITT, CATALINA SLATE & NOON PORCELAIN PAVER