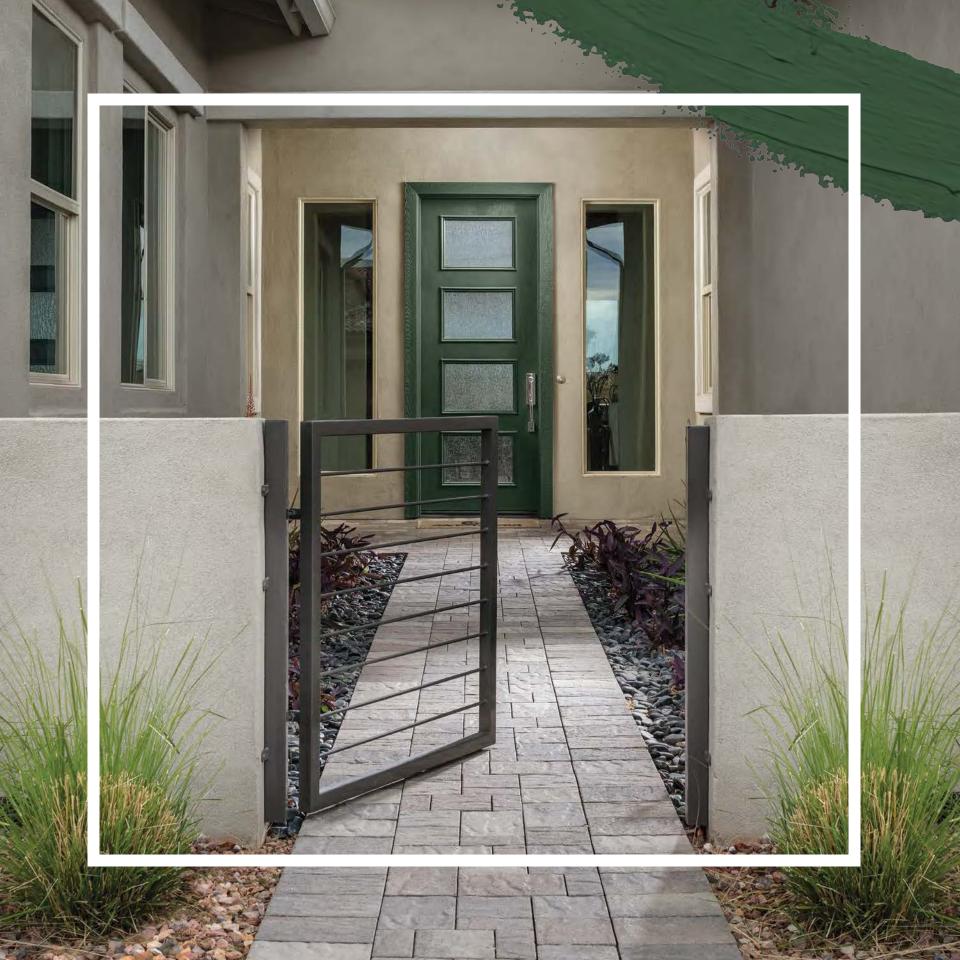

Using a pop of color around your front walkway, like a bright colored door, is a little change that adds big curb appeal.

Keeping landscaping simple not only reduces the amount of time a homeowner spends on yardwork but also places focus on their investment.