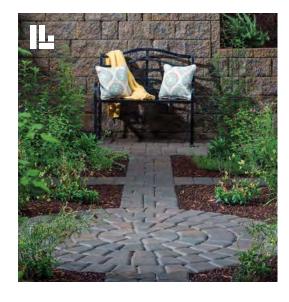

LEFT: DUBLIN COBBLE & CENTURY WALL
ABOVE: ARDESIE PORCELAIN PAVER

Bring together natural aesthetics with a modern feel. The irregular edge of the plank pavers allows for a modern twist on biophilic design.