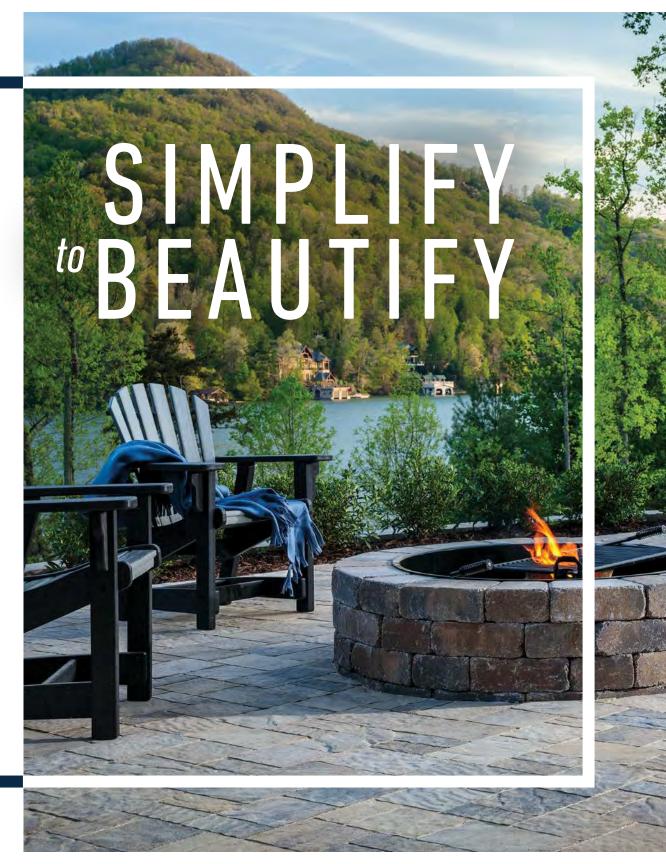

### DO MORE WITH LESS

Design doesn't have to be loud to make a big impact. The "less is more" philosophy sharpens the focus on what really matters in your design.

A backyard with a view needs only two chairs by the fire to complete a rustic design that coincides with nature.

RIGHT: LAFITT PAVER

& WESTON STONE FIRE PI

TOP: CATALINA GRANA
BOTTOM: DIAMOND 9D & DUBLIN COBBLE