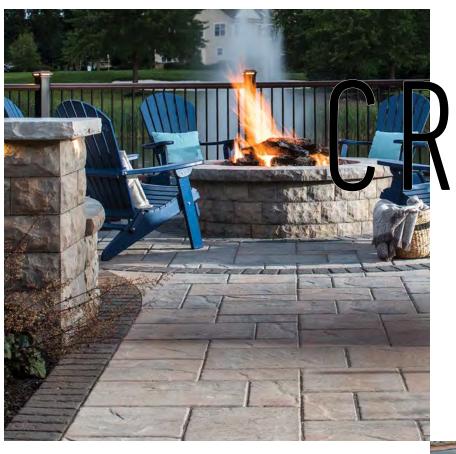

### GRILL SIZZLE SEAR

Whether you're looking to bake restaurant-worthy wood fired pizzas in your own brick oven or just throw some burgers on the grill, Belgard® helps you create an outdoor dining experience for the whole family to enjoy.

### OPPOSITE

LAFITT GRANA SLAB IN SILEX BLEND OLD YORK IN CHARCOAL ASHLAR TANDEM IN SILEX BLEND