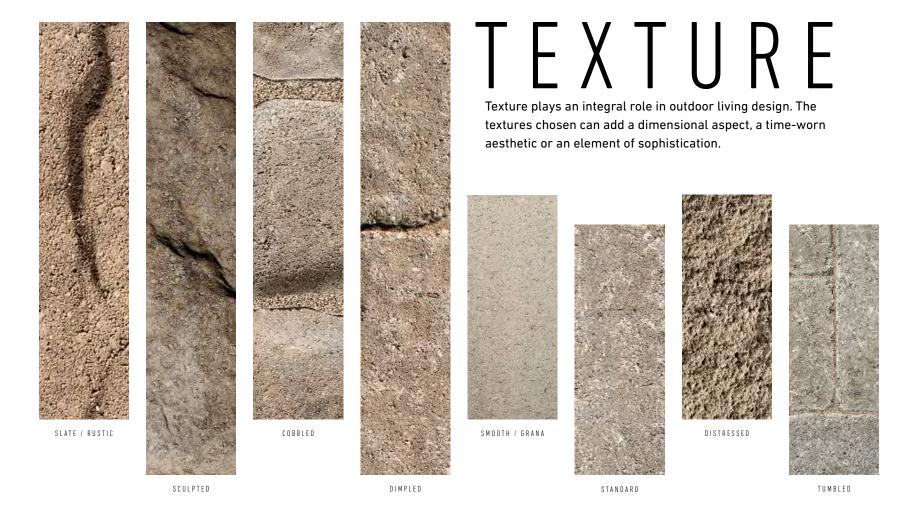

### SCALE

Depending on the design goals, the shape and size of a paver can help make an outdoor space look more cozy, more open and contemporary, or more in harmony with the surrounding environment.

1534" X 2356" TURFSTONE®