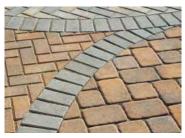

LEFT: DUBLIN COBBLE & CENTURY WALL
ABOVE: ARDESIE PORCELAIN PAVER

Bring together natural aesthetics with a modern feel. The irregular edge of the plank pavers allows for a modern twist on biophilic design.