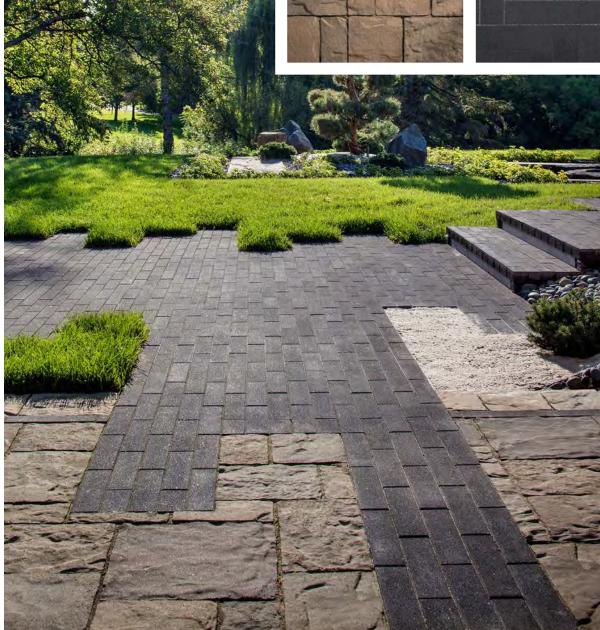

### THIS or THAT

**SUBTLE CONTRAST** Use a monotone color scheme with perpendicular borders.

**BOLD CONTRAST** Different colors, shapes and sizes make for eye-catching design.

**WORK WITH NATURE** Follow the landscape and allow for nature to guide you.

**MAKE NATURE WORK WITH YOU** Decide where you want the natural world to break through.

**GO SMOOTH** Pick a smooth texture for a modern aesthetic and use color to create contrast.

MIX IT UP Add visual and tactile interest by mixing textures and colors.

TOP L-R: CAMBRIDGE COBBLE, HOLLAND STONE & CAMBRIDGE COBBLE, MIDDLE L-R: CATALINA SLATE, LAFITT PAVER, HOLLAND STONE (BORDER)
& OLD WORLD PAVER (INLAY) BOTTOM L-R: CATALINA GRANA, HOLLAND STONE, MEGA-LAFITT & EASTWOOD COPING, MODULINE (BORDER)