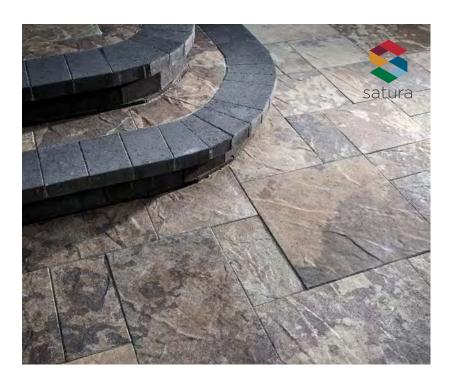

### **SATURA**<sup>™</sup>

Combines Vibrant Color with Realistic Textures

From natural stone to wood grain, top trending finishes are easily achieved with Satura.

Wood Look