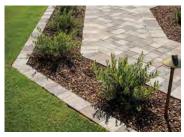

Using a pop of color around your front walkway, like a bright colored door, is a little change that adds big curb appeal.

Keeping landscaping simple not only reduces the amount of time a homeowner spends on yardwork but also places focus on their investment.