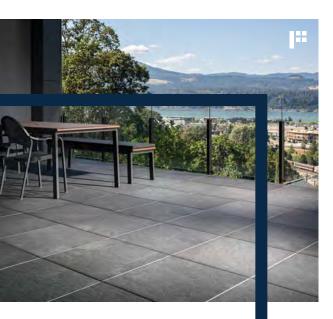

LEFT: DUBLIN COBBLE & CENTURY WALL
ABOVE: ARDESIE PORCELAIN PAVER

Bring together natural aesthetics with a modern feel. The irregular edge of the plank pavers allows for a modern twist on biophilic design.