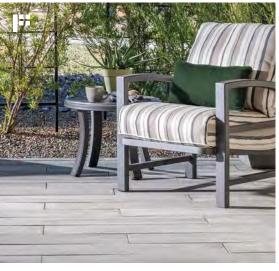

RE

In the ever-expanding age of technology, many rising trends center on the health benefits of incorporating design elements that help keep us connected with the natural world. This can be done both texturally and by integrating organic elements like water, fire, wood or plant life into the hardscape design.





LEFT: LANDINGS STEP

TOP RIGHT: BELAIR WALL 2.0

**L-R:** MEGA-LAFITT, CATALINA SLATE & NOON PORCELAIN PAVER





# LIVE LIFE IN COLOR



### INTRODUCING BELGARD'S COLOR OF THE YEAR

Accents of **Terrarium** complement the full range of Belgard colorations — whether on an urban rooftop or at a rural retreat, a suburban backyard or a seaside terrace. Signifying growth, vitality, and renewal, hints of this green in accents and decor help create your biophilic paradise at home.





OPPOSITE
CATALINA SLATE
MIDDLE
CATALINA GRANA
RIGHT
NOON PORCELAIN PAVET

## COLOR

Belgard's color of the year, Terrarium is a powerfully rejuvenating hue that amplifies and enhances our connection to the natural environments around us.































### SCALE

Depending on the design goals, the shape and size of a paver can help make an outdoor space look more cozy, more open and contemporary, or more in harmony with the surrounding environment.





1534" X 2356" TURFSTONE®

# 

### BRIGHTER COLORS, LONGER

Belgard uses a variety of cutting edge technologies to improve product durability and make sure colors stand the test of time. Through the use of proprietary admixtures and in-line treatments, Belgard is able to protect our product from the very beginning; during t