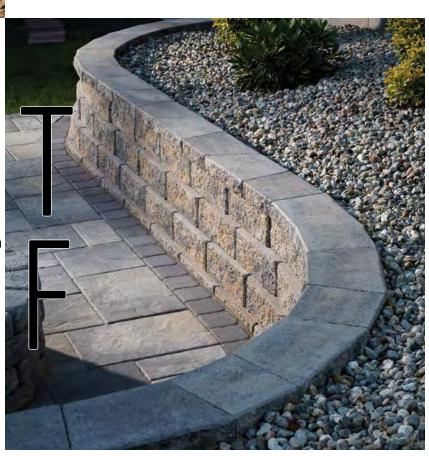

ENNA / MIDNIGHT ASHLAR TANDEM WALL IN DANVILLE BLEND QUARZITI 2.0 IN WATERFALL

### TOP

LAFITT RUSTIC SLAB IN SILEX BLEND OLD YORK IN CHARCOAL BELAIR WALL IN SILEX BLEND

### BOTTON

MEGA-ARBEL IN SILEX BLEND LAFITT RUSTIC IN BRITTANY BLEND OLD YORK IN CHARCOAL COUNTRYSIDE FIRE PIT IN ALLEGHENY





TOP WESTON STONE IN DANVILLE BLEND

OPPOSITE NOON IN EMBER







### COLOR TEXTURE PATTERN

It's the details that take a design from excellent to enviable. Using caps and coping to offset walls, seating and fire features gives your space that little something extra. Mix textures or use a complementing color for a fresh look that's eye-catching and unique.

**OPPOSITE** 

BROOKSHIRE WALL IN SILEX BLEND

TNP

ASHLAR TANDEM WALL IN SABLE BLEND

BOTTOM

DIAMOND 9D WALL IN SILEX BLEND

# CAPI OF