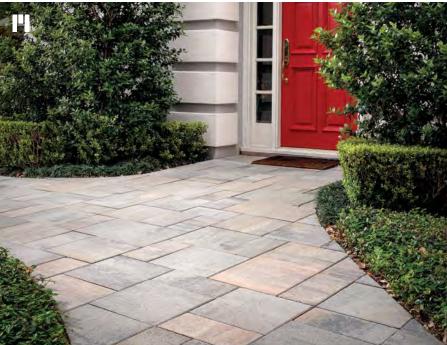

Using a pop of color around your front walkway, like a bright colored door, is a little change that adds big curb appeal.

Keeping landscaping simple not only reduces the amount of time a homeowner spends on yardwork but also places focus on their investment.