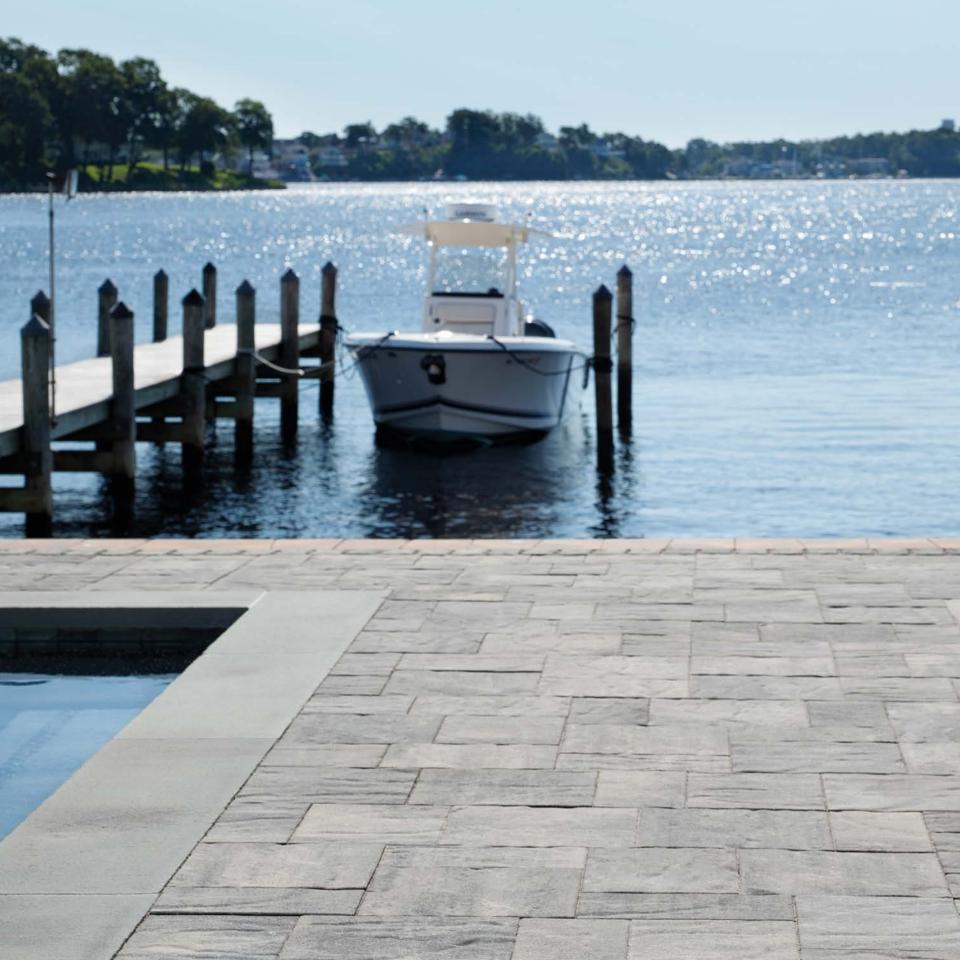

Designed to embrace the marsh front backdrop, the home offers an abundance of outdoor living space. The expansive backyard boasts marshland views with all the splendor of a Gatsby soiree.

RIGHT: MELVILLE PLANK IN FOUNDRY & GRAPHITE

**BELOW:** ASHLAR TANDEM IN PEWTER, LANDINGS STEP IN MIDNIGHT, TURIN PORCELAIN PAVER IN STREAM, MELVILLE TANDEM FIRE PIT IN PEWTER