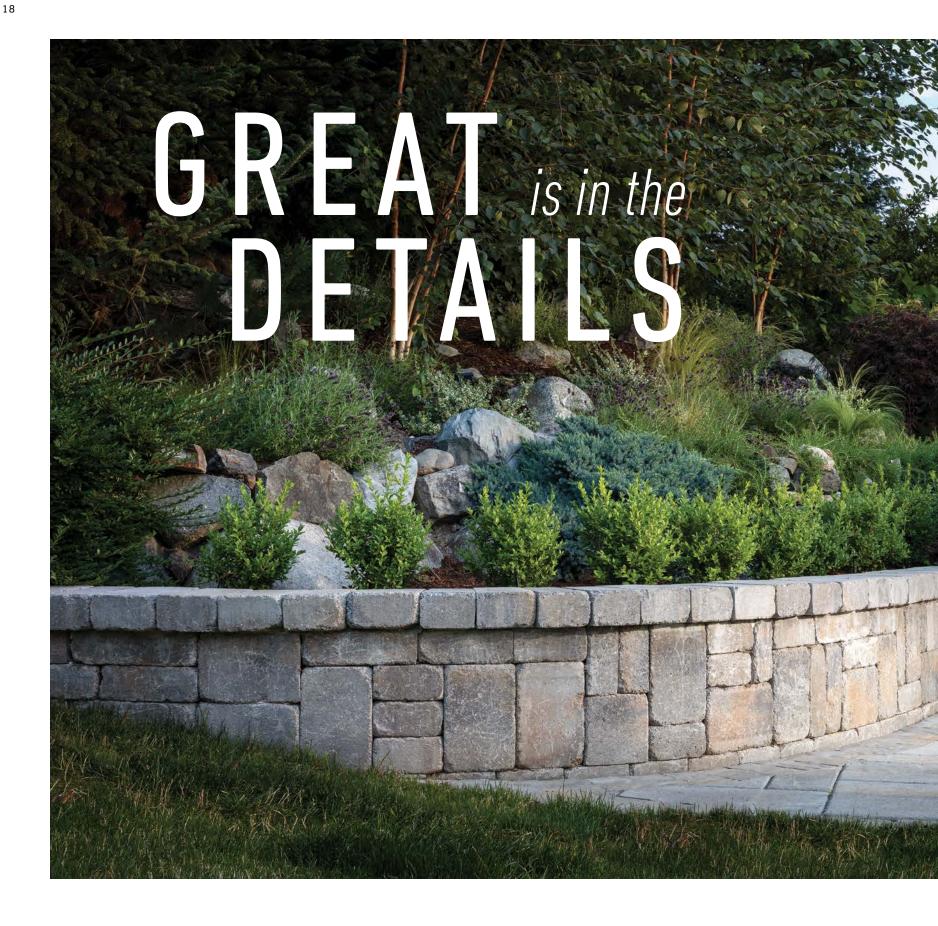

### COLOR TEXTURE PATTERN

It's the details that take a design from excellent to enviable. Using caps and coping to offset walls, seating and fire features gives your space that little something extra. Mix textures or use a complementing color for a fresh look that's eye-catching and unique.

**OPPOSITE** 

BROOKSHIRE WALL IN SILEX BLEND

TNP

ASHLAR TANDEM WALL IN SABLE BLEND

BOTTOM

DIAMOND 9D WALL IN SILEX BLEND