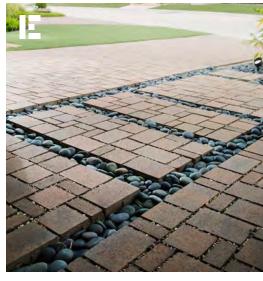

### THIS or THAT

**SUBTLE CONTRAST** Use a monotone color scheme with perpendicular borders.

**BOLD CONTRAST** Different colors, shapes and sizes make for eye-catching design.

**WORK WITH NATURE** Follow the landscape and allow for nature to guide you.

**MAKE NATURE WORK WITH YOU** Decide where you want the natural world to break through.

**GO SMOOTH** Pick a smooth texture for a modern aesthetic and use color to create contrast.

MIX IT UP Add visual and tactile interest by mixing textures and colors.