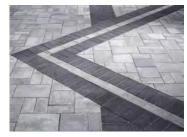

### THIS or THAT

**SUBTLE CONTRAST** Use a monotone color scheme with perpendicular borders.

**BOLD CONTRAST** Different colors, shapes and sizes make for eye-catching design.

**WORK WITH NATURE** Follow the landscape and allow for nature to guide you.

**MAKE NATURE WORK WITH YOU** Decide where you want the natural world to break through.

**GO SMOOTH** Pick a smooth texture for a modern aesthetic and use color to create contrast.

MIX IT UP Add visual and tactile interest by mixing textures and colors.