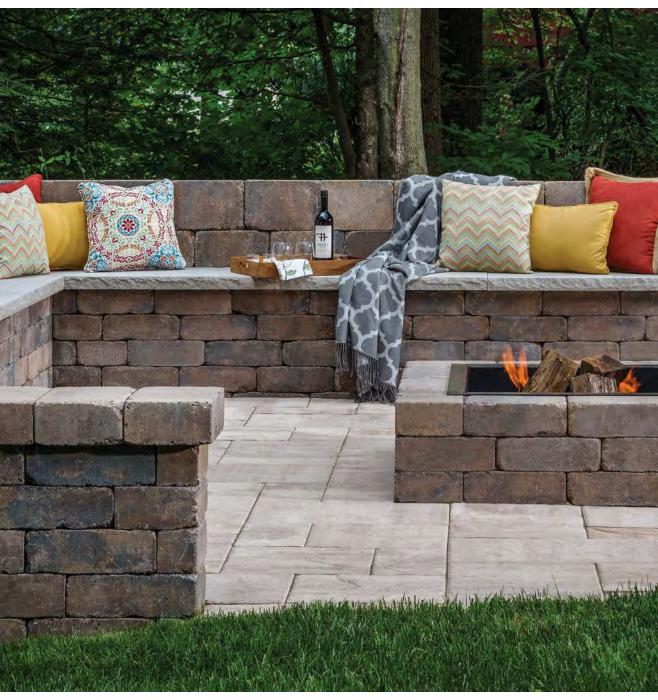

### COLOR TEXTURE PATTERN

It's the details that take a design from excellent to enviable. Using caps and coping to offset walls, seating and fire features gives your space that little something extra. Mix textures or use a complementing color for a fresh look that's eye-catching and unique.

**OPPOSITE** 

BROOKSHIRE WALL IN SILEX BLEND

TNP

ASHLAR TANDEM WALL IN SABLE BLEND

BOTTOM

DIAMOND 9D WALL IN SILEX BLEND