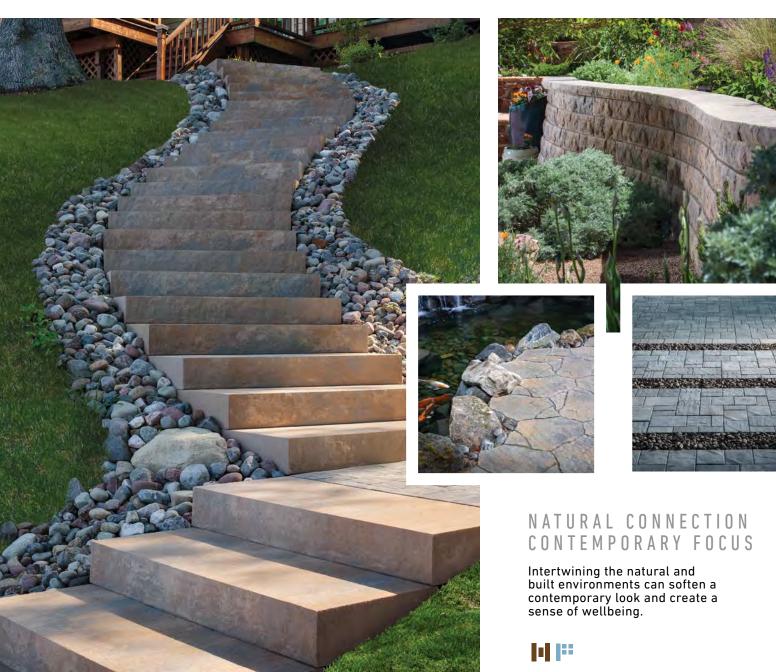

### ENTANGLEMENT WITH NATURE

In the ever-expanding age of technology, many rising trends center on the health benefits of incorporating design elements that help keep us connected with the natural world. This can be done both texturally and by integrating organic elements like water, fire, wood or plant life into the hardscape design.

LEFT: LANDINGS STEP

TOP RIGHT: BELAIR WALL 2.0

**L-R:** MEGA-LAFITT, CATALINA SLATE & NOON PORCELAIN PAVER