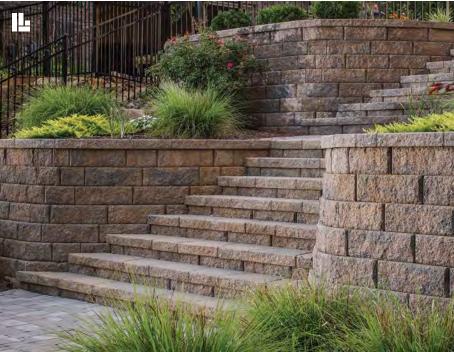

### ENTANGLEMENT WITH NATURE

In the ever-expanding age of technology, many rising trends center on the health benefits of incorporating design elements that help keep us connected with the natural world. This can be done both texturally and by integrating organic elements like water, fire, wood or plant life into the hardscape design.

LEFT: LANDINGS STEP

TOP RIGHT: BELAIR WALL 2.0

**L-R:** MEGA-LAFITT, CATALINA SLATE & NOON PORCELAIN PAVER