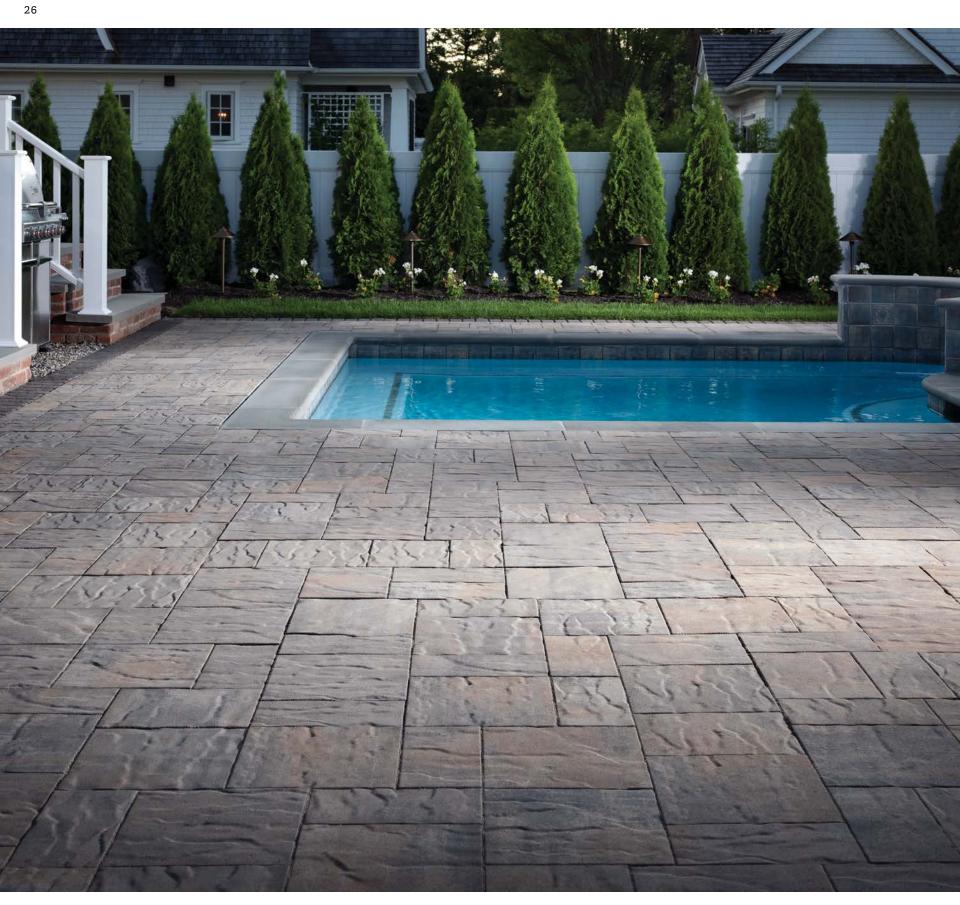

### CASUAL COASTAL RETREAT

When you step into the HGTV® Dream Home 2020, you're on "island time." Set on the South Carolina Lowcountry of Hilton Head Island, the shady pines and proximity to the sea played as inspiration for the exterior with coastal blues, rustic browns and sandy tans.

Designed to embrace the marsh front backdrop, the home offers an abundance of outdoor living space. The expansive backyard boasts marshland views with all the splendor of a Gatsby soiree.

RIGHT: MELVILLE PLANK IN FOUNDRY & GRAPHITE