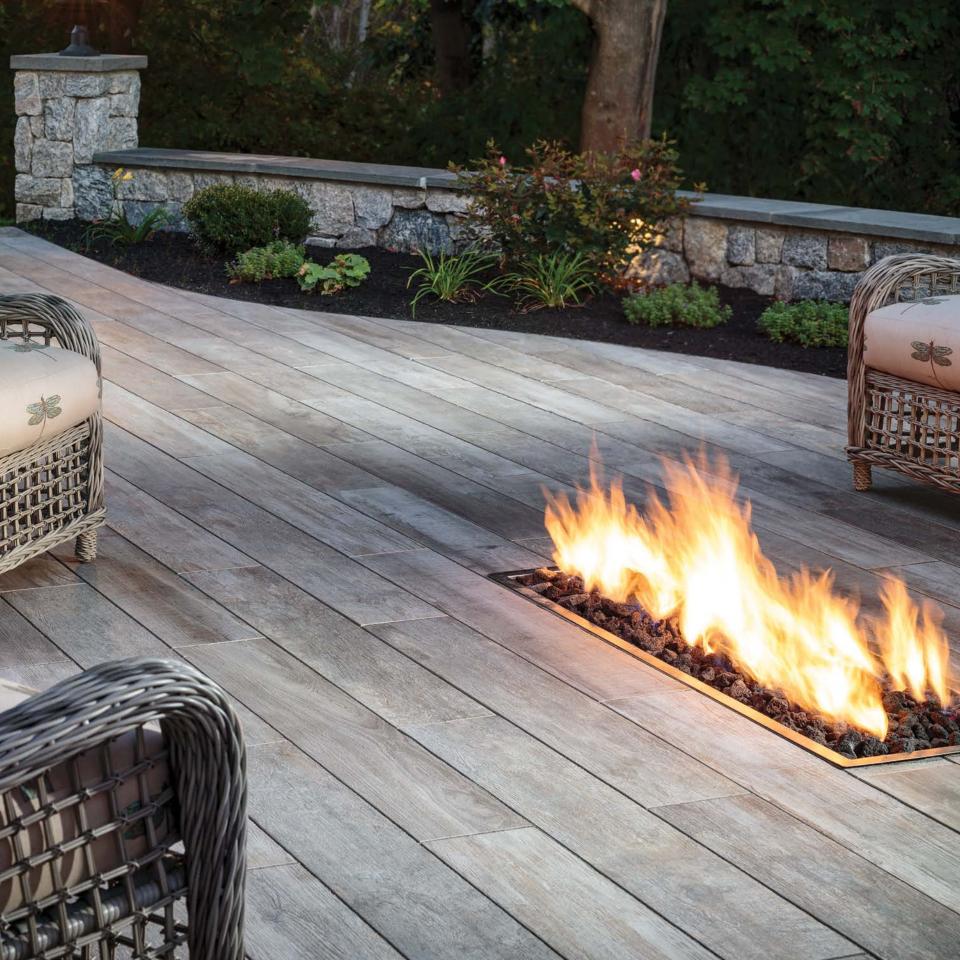

RIGHT: LAFITT PAVER

& WESTON STONE FIRE PI

TOP: CATALINA GRANA
BOTTOM: DIAMOND 9D & DUBLIN COBBLE