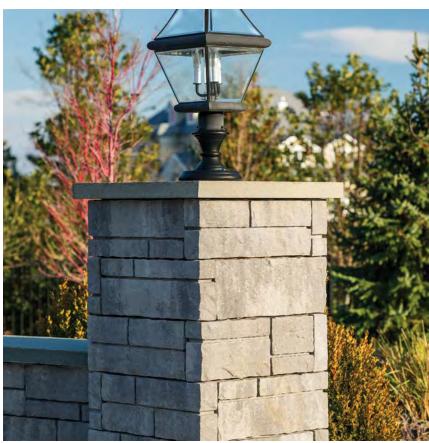

N CHARCOAL
BROOKSHIRE WALL IN SABLE BLEND

OPPOSITE LAFITT PAVER IN DANVILLE BLEND OLD YORK IN CHARCOAL





# EATE A SPARK

### COZY UP ENTERTAIN MAKE MEMORIES

With Belgard®, you can create outdoor living rooms that become the hub of activity for your family. Imagine roasting marshmallows over a crackling fire or cuddling up on a cool fall evening in front of the hearth. Now that's living.

### OPPOSITE

BORDEAUX FIREPLACE IN SIENNA / MIDNIGHT ASHLAR TANDEM WALL IN DANVILLE BLEND QUARZITI 2.0 IN WATERFALL

### TOP

LAFITT RUSTIC SLAB IN SILEX BLEND OLD YORK IN CHARCOAL BELAIR WALL IN SILEX BLEND

### BOTTON

MEGA-ARBEL IN SILEX BLEND LAFITT RUSTIC IN BRITTANY BLEND OLD YORK IN CHARCOAL COUNTRYSIDE FIRE PIT IN ALLEGHENY





TOP WESTON STONE IN DANVILLE BLEND

OPPOSITE NOON IN EMBER







### COLOR TEXTURE PATTERN

It's the details that take a design from excellent to enviable. Using caps and coping to offset walls, seating and fire features gives your space that little something extra. Mix textures or use a complementing color for a fresh look that's eye-catching and unique.

**OPPOSITE** 

BROOKSHIRE WALL IN SILEX BLEND

TNP

ASHLAR TANDEM WALL IN SABLE BLEND

BOTTOM

DIAMOND 9D WALL IN SILEX BLEND

# CAPI OF